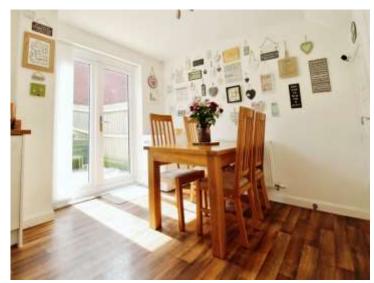

### Accommodation

Hallway

Cloakroom

**Living Room** 

16' 4" max x 11' 2" ( 4.98m max x 3.40m )

Kitchen/ Diner

15' x 9' 9" ( 4.57m x 2.97m )

**Bedroom One** 