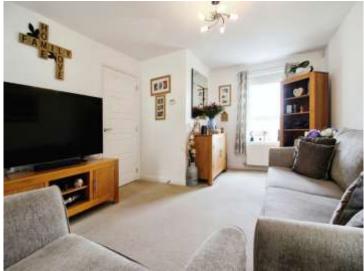

### Accommodation

Hallway

Cloakroom

**Living Room** 

16' 4" max x 11' 2" ( 4.98m max x 3.40m )

Kitchen/ Diner

15' x 9' 9" ( 4.57m x 2.97m )

**Bedroom One** 