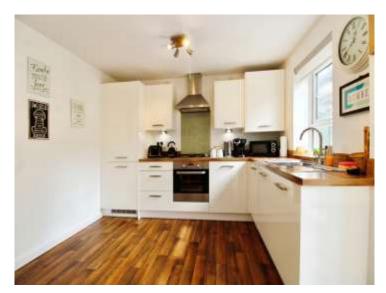

### Accommodation

Hallway

Cloakroom

**Living Room** 

16' 4" max x 11' 2" ( 4.98m max x 3.40m )

Kitchen/ Diner

15' x 9' 9" ( 4.57m x 2.97m )

**Bedroom One** 