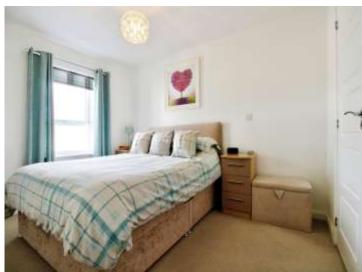

### Accommodation

Hallway

Cloakroom

**Living Room** 

16' 4" max x 11' 2" ( 4.98m max x 3.40m )

Kitchen/ Diner

15' x 9' 9" ( 4.57m x 2.97m )

**Bedroom One** 

13' 9" max x 8' 6" ( 4.19m max x 2.59m )

**Bedroom Two** 

10' 4" x 8' 6" ( 3.15m x 2.59m )