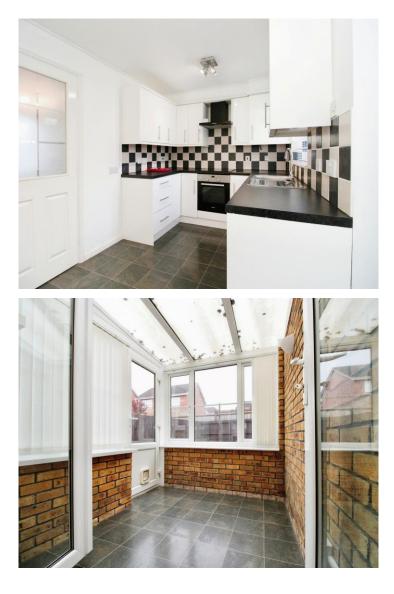

#### Kitchen/ Diner

13' 10" x 8' 2" ( 4.22m x 2.49m )

Matching wall and base units with complimentary work tops, electric hob and oven, cooker hood, space for utilities, tiled areas, sink with drainer and mixer tap, window to rear, door to conservatory. \*RENOVATED IN 2018\*.

# Conservatory

8' 4" x 7' (2.54m x 2.13m)

French doors from Kitchen, power points, UPVC door to rear garden.