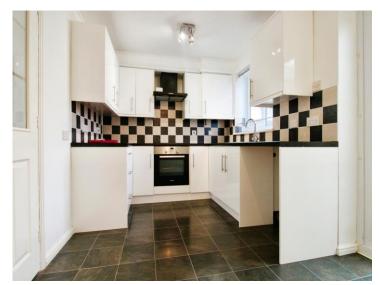

#### Kitchen/ Diner

13' 10" x 8' 2" ( 4.22m x 2.49m )

Matching wall and base units with complimentary work tops, electric hob and oven, cooker hood, space for utilities, tiled areas, sink with drainer and mixer tap, window to rear, door to conservatory. \*RENOVATED IN 2018\*.