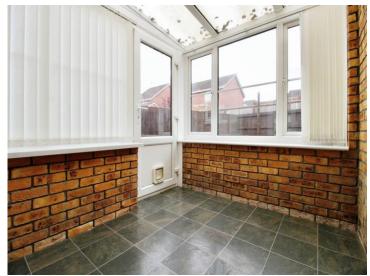

# Conservatory

8' 4" x 7' (2.54m x 2.13m)

French doors from Kitchen, power points, UPVC door to rear garden.