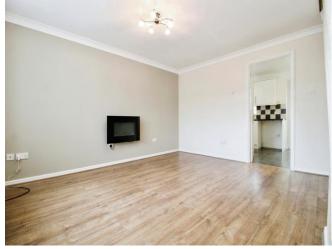

#### Living Room

13' 11" Max x 13' 3" Max ( 4.24m Max x 4.04m Max )

T.V. point, power points, radiator, laminate flooring \*FLOORING RENEWED IN 2019\*, double glazed UPVC window to front \*RENEWED IN 2018\*