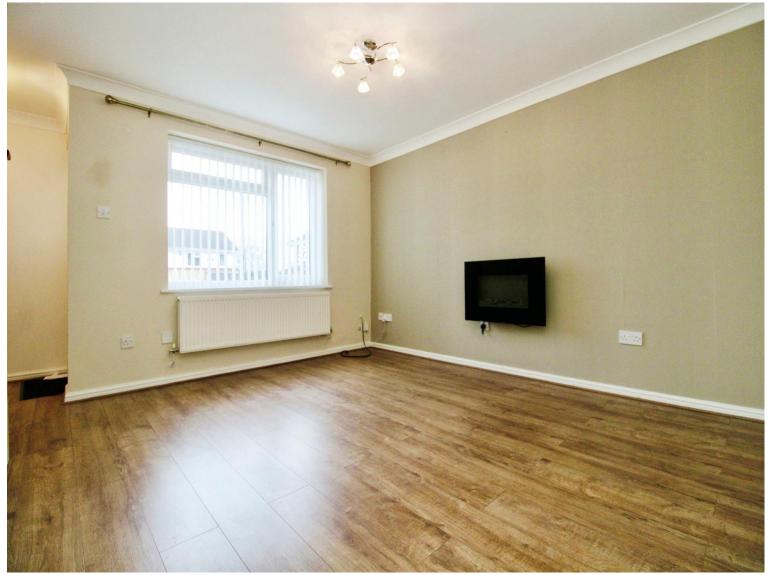

#### Living Room

13' 11" Max x 13' 3" Max ( 4.24m Max x 4.04m Max )

T.V. point, power points, radiator, laminate flooring \*FLOORING RENEWED IN 2019\*, double glazed UPVC window to front \*RENEWED IN 2018\*