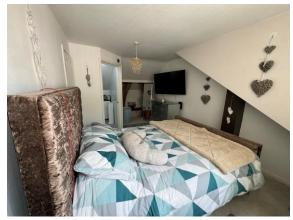

#### Kitchen

9' 10" x 8' 5" ( 3.00m x 2.57m ) matching wall and base units, complimentary work tops, inset sink, drain and mixer tap, gas hob, oven and cooker hood, tiled areas, power points, integrated appliances, window to front.

# Property Images

Your Peter Alan office: 9 Tynewydd Road, BARRY, South Glamorgan, CF62 8HB T 01446 733224 E barry@peteralan.co.uk

19 Merioneth Place, BARRY, South Glamorgan, CF62 9AJ **Date:** 13 March 2025 **Property Ref and Version:** BAY305788 - 0004

### **Property Images**

19 Merioneth Place, BARRY, South Glamorgan, CF62 9AJ **Date:** 13 March 2025 **Property Ref and Version:** BAY305788 - 0004