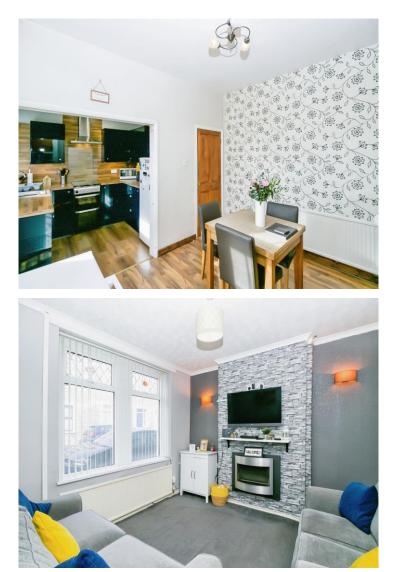

### Accommodation

**Entrance Hall** Enter via a UPVC glazed door, larger than average hallway, fitted carpert, power points, radiator, stairs to first floor.

Living Room 12' x 11' 10" Max ( 3.66m x 3.61m Max )

T.V. point, power points, radiator, fitted carpet, window to front aspect.

Dining Room 12' 1" x 11' 8" ( 3.68m x 3.56m )

Laminate flooring, power points, radiator, opening to Kitchen, door leading to Utility Room and Rear Garden.

**Kitchen** 8' 4" x 7' 8" (2.54m x 2.34m) Matching wall and base units with complimentary work tops, inset sink, drain and mixer tap, inset gas hob, oven and over head cooker hood, splash back tiled areas, power points, space for utilities, integral dishwasher, window to rear aspect.