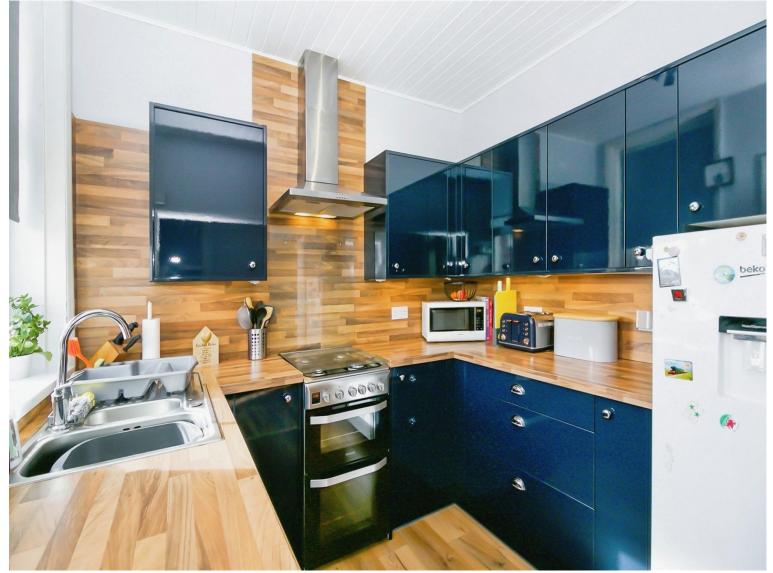

**Kitchen** 8' 4" x 7' 8" (2.54m x 2.34m) Matching wall and base units with complimentary work tops, inset sink, drain and mixer tap, inset gas hob, oven and over head cooker hood, splash back tiled areas, power points, space for utilities, integral dishwasher, window to rear aspect.

dishwasher.