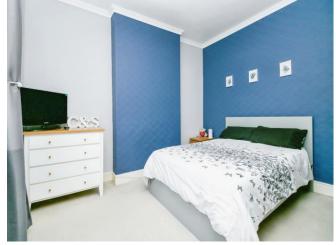

#### **1st Floor Landing**

Fitted carpet, power points, concealed stairs to 2nd floor.

**Bedroom 1** 19' 11" max x 11' 9" max ( 6.07m max x 3.58m max )

Fitted wardrobes, fitted carpet, power points, radiator, two windows to front.

#### Bedroom 2

12' 2" max x 10' 2" max ( 3.71m max x 3.10m max )

Laminate flooring, power points, radiator, window to rear \*SEA VIEWS\*.

**Bedroom 3** 9' 9" max x 8' 9" max ( 2.97m max x 2.67m max )

Fitted carpet, power points, radiator, window to rear \*SEA VIEWS\*.

#### Bedroom 4

16' 8" max x 16' 7" max ( 5.08m max x 5.05m max )

Fitted carpet, power points, radiator, skylight to rear \*SEA VIEWS\*, window to front.