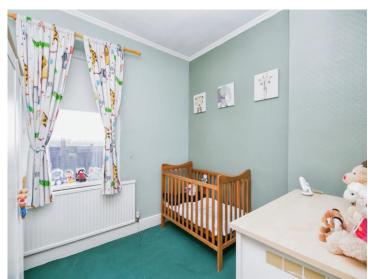

#### Bedroom 2

12' 2" max x 10' 2" max ( 3.71m max x 3.10m max )

Laminate flooring, power points, radiator, window to rear \*SEA VIEWS\*.

**Bedroom 3** 9' 9" max x 8' 9" max ( 2.97m max x 2.67m max )

Fitted carpet, power points, radiator, window to rear \*SEA VIEWS\*.