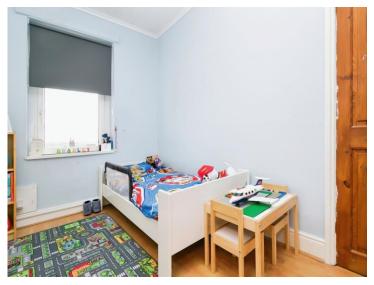

#### **1st Floor Landing**

Fitted carpet, power points, concealed stairs to 2nd floor.

**Bedroom 1** 19' 11" max x 11' 9" max ( 6.07m max x 3.58m max )

Fitted wardrobes, fitted carpet, power points, radiator, two windows to front.

#### Bedroom 2

12' 2" max x 10' 2" max ( 3.71m max x 3.10m max )

Laminate flooring, power points, radiator, window to rear \*SEA VIEWS\*.

**Bedroom 3** 9' 9" max x 8' 9" max ( 2.97m max x 2.67m max )

Fitted carpet, power points, radiator, window to rear \*SEA VIEWS\*.