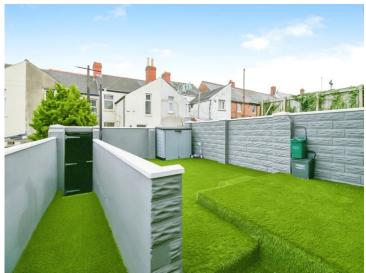

## To The Front

Court yard, on street parking.

## To The Rear

Artificial grass laid, power points, enclosed with brick walls, gate leading to rear lane access.

01446 733224 barry@peteralan.co.uk