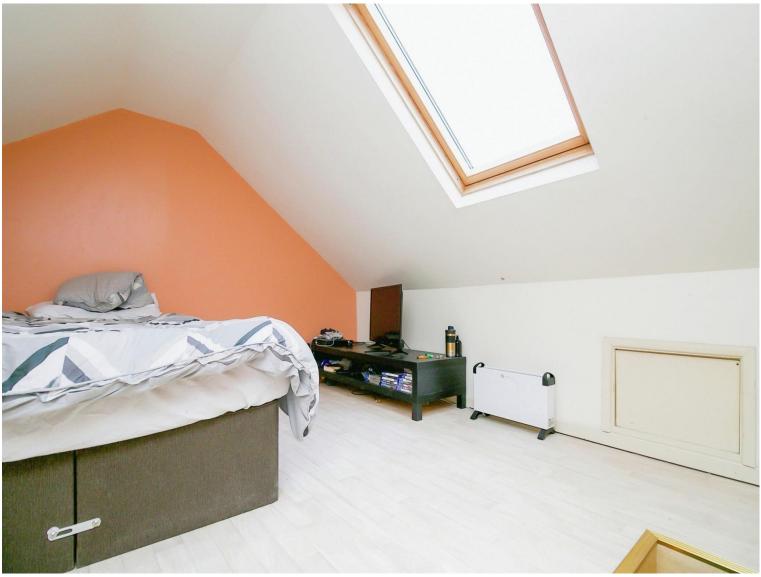

## Loft Room

# 13' 1" x 12' 1" ( 3.99m x 3.68m )

Laminate flooring, power points, radiator, windows to rear.