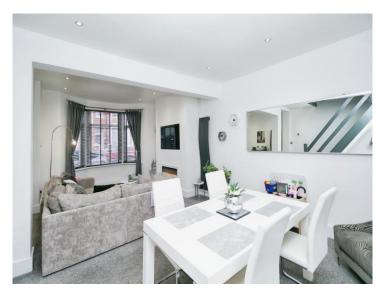

## Living/ Diner

25' 9" x 16' (7.85m x 4.88m)

T.V. point, power points, radiator, fitted carpet, bay window to front, French doors leading on to rear garden.