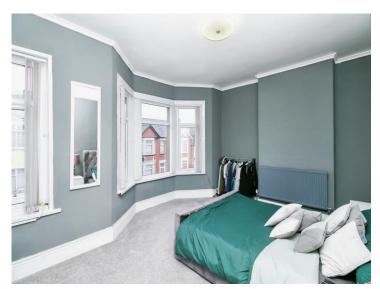

## **Bedroom One**

15' 9" max x 13' 2" max ( 4.80m max x 4.01m max )

Fitted carpet, power points, radiator, bay window to front.

# **Bedroom Two**

11' 11" x 10' 1" ( 3.63m x 3.07m )

Fitted carpet, power points, radiator, window to rear, concealed combi boiler.

# **Bedroom Three**

9' x 8' 7" ( 2.74m x 2.62m )

Fitted carpet, power points, radiator, window to rear.