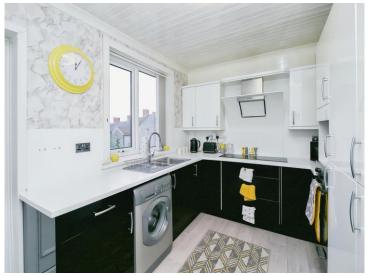

# Kitchen/ Diner

#### 12' 11" x 8' 11" ( 3.94m x 2.72m )

Matching range of wall and base units with complimentary worktops, inset sink and drainer with mixer tap, electric oven and hob, integral fridge freezer, space for a washing machine, radiator, window to side, door leading to Rear Garden.