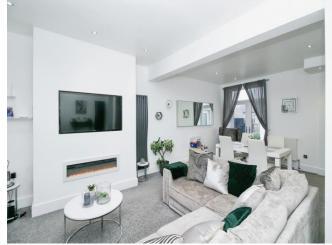

## Living/ Diner

25' 9" x 16' (7.85m x 4.88m)

T.V. point, power points, radiator, fitted carpet, bay window to front, French doors leading on to rear garden.