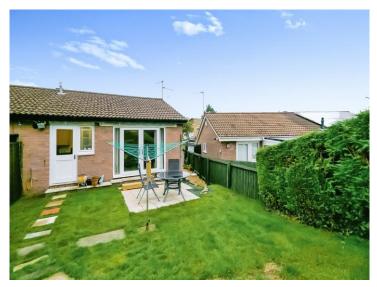

## Outside

To the front - driveway. Lawned areas. Side access.

To the rear - decked and stoned area.