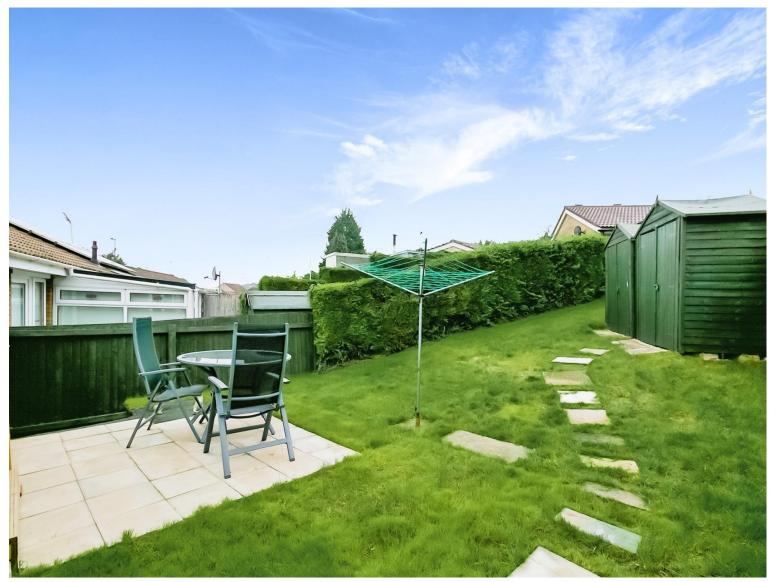

## Outside

To the front - driveway. Lawned areas. Side access.

To the rear - decked and stoned area.