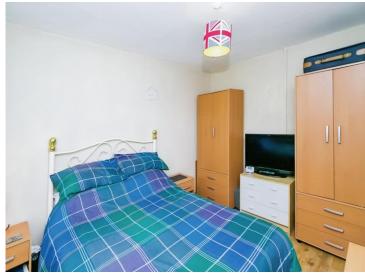

#### **Bedroom One**

11' 5" x 9' 2" ( 3.48m x 2.79m )

Window to front. Laminate flooring. Radiator

## **Bedroom Two**

10' 3" x 7' 2" ( 3.12m x 2.18m )

Windows to front and side. Radiator