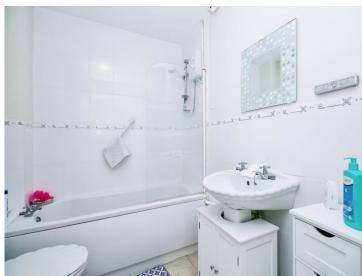

## **Bathroom**

Panelled bath, pedestal wash hand basin. W.C Heated towel rail. Tiled flooring