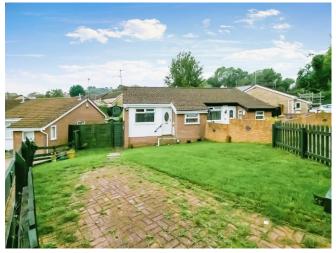

## Outside

To the front - driveway. Lawned areas. Side access.

To the rear - decked and stoned area.