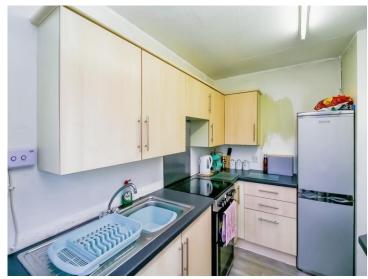

#### **Kitchen**

11' x 7' 2" ( 3.35m x 2.18m )

Base and wall units. Wall mounted boiler. Space for cooker, washing machine and fridge freezer. Window and door to rear.