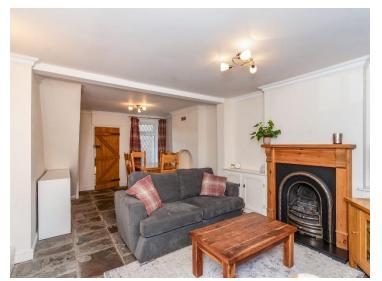

#### Living Room

23' max x 12' 10" max ( 7.01m max x 3.91m max )
Cast iron fireplace to centre, slate base with wooden mantle piece to surround, smooth plastered walls to ceiling, benefits from original flagstone floor, two upvc double glazed windows, spacious dining area, three radiators, staircase leading to first floor, large walk in cupboard, door leading to: