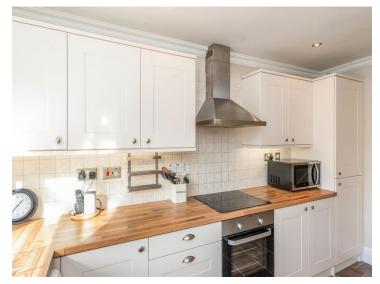

#### Kitchen/ Breakfast Bar

13' max x 8' 9" max ( 3.96m max x 2.67m max ) Steps leading down to beautifully presented fitted kitchen and breakfast bar comprising cream base and matching wall units with worktops over. Integrated fridge/freezer, space and plumbing for washer/dryer. Fitted oven with electric hobs to surface, tiled splashback with cooker hood over, spotlights, radiator, tiled floor, large upvc double glazed window to rear.