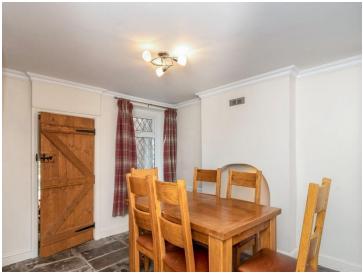

#### Living Room

23' max x 12' 10" max ( 7.01m max x 3.91m max )
Cast iron fireplace to centre, slate base with wooden mantle piece to surround, smooth plastered walls to ceiling, benefits from original flagstone floor, two upvc double glazed windows, spacious dining area, three radiators, staircase leading to first floor, large walk in cupboard, door leading to: