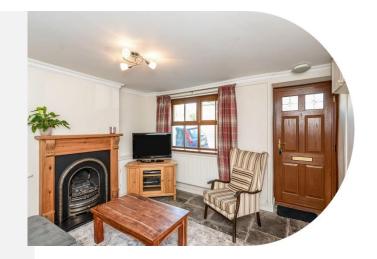

#### Living Room

23' max x 12' 10" max ( 7.01m max x 3.91m max )
Cast iron fireplace to centre, slate base with wooden mantle piece to surround, smooth plastered walls to ceiling, benefits from original flagstone floor, two upvc double glazed windows, spacious dining area, three radiators, staircase leading to first floor, large walk in cupboard, door leading to: