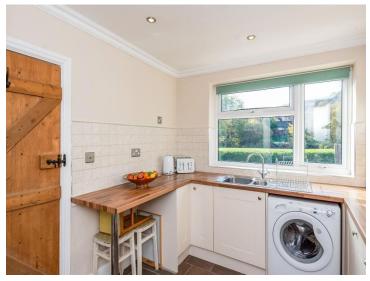

#### Kitchen/ Breakfast Bar

13' max x 8' 9" max ( 3.96m max x 2.67m max ) Steps leading down to beautifully presented fitted kitchen and breakfast bar comprising cream base and matching wall units with worktops over. Integrated fridge/freezer, space and plumbing for washer/dryer. Fitted oven with electric hobs to surface, tiled splashback with cooker hood over, spotlights, radiator, tiled floor, large upvc double glazed window to rear.