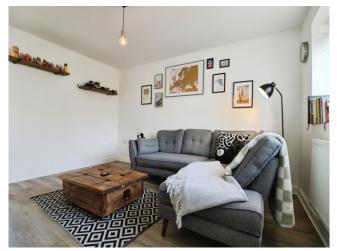

#### Lounge

11'  $\max x$  13' 5"  $\max$  ( 3.35m  $\max x$  4.09m  $\max$  ) **Kitchen** 

9' 7" max x 14' 3" max ( 2.92m max x 4.34m max )