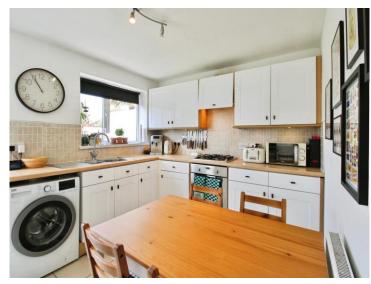

#### Lounge

11'  $\max x$  13' 5"  $\max$  ( 3.35m  $\max x$  4.09m  $\max$  ) **Kitchen** 

9' 7" max x 14' 3" max ( 2.92m max x 4.34m max )