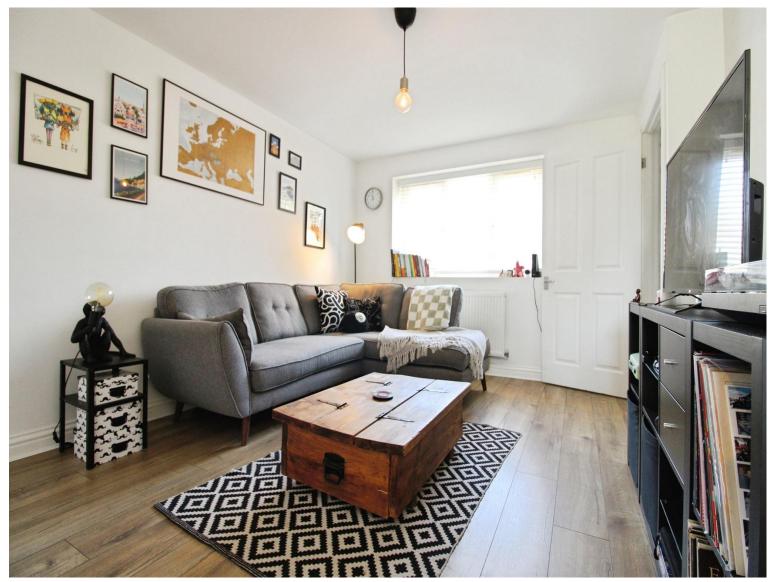

#### Lounge

11'  $\max x$  13' 5"  $\max$  ( 3.35m  $\max x$  4.09m  $\max$  ) **Kitchen** 

9' 7" max x 14' 3" max ( 2.92m max x 4.34m max )