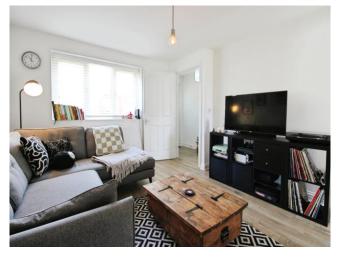

#### Lounge

11'  $\max x$  13' 5"  $\max$  ( 3.35m  $\max x$  4.09m  $\max$  ) **Kitchen** 

9' 7" max x 14' 3" max ( 2.92m max x 4.34m max )