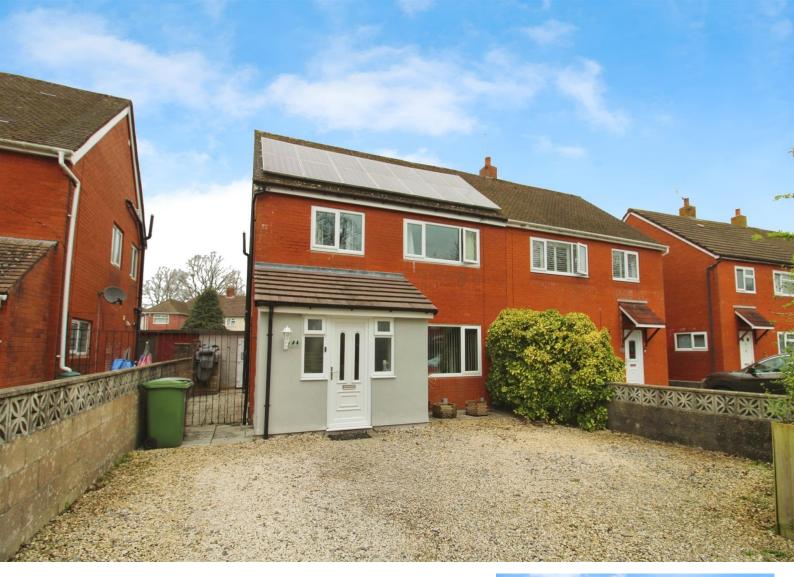

# Lydstep Crescent, offers in the region of £300,000

- FRONT PORCH
- OFF ROAD PARKING
- EXTENDED
- LOFT ROOM
- CLOAK ROOM
- REAR GARDEN
- EPC Rating: Awaited

# About the property

Perfect family home in popular location, close to the taff trail, A48, university hospital of Wales and within catchment for well reagrded schools.

Extended to the rear to include a play room as well as the addition of a loft room for excellent living space.