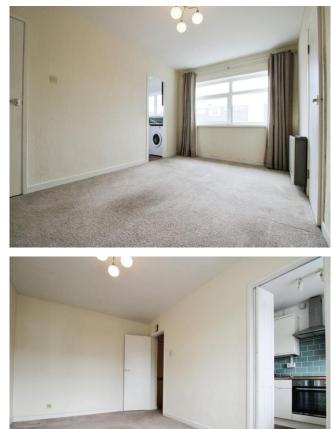

## Accommodation

Hallway

Living / Dining Room

16' x 10' ( 4.88m x 3.05m ) **Kitchen** 

8' x 7' ( 2.44m x 2.13m ) Bedroom One

12' x 10' 6" ( 3.66m x 3.20m ) **Bedroom Two** 

10' 6'' x 7' ( 3.20m x 2.13m ) **Bathroom** 