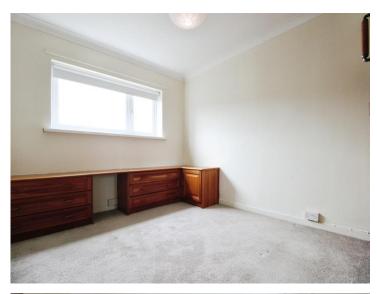

## Accommodation

Hallway

Living / Dining Room

16' x 10' ( 4.88m x 3.05m ) **Kitchen** 

8' x 7' ( 2.44m x 2.13m ) Bedroom One

12' x 10' 6" ( 3.66m x 3.20m ) **Bedroom Two** 

10' 6'' x 7' ( 3.20m x 2.13m ) **Bathroom** 