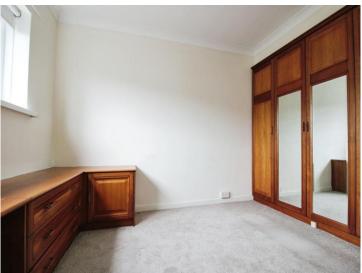

## Accommodation

Hallway

Living / Dining Room

16' x 10' ( 4.88m x 3.05m ) **Kitchen** 

8' x 7' ( 2.44m x 2.13m ) Bedroom One

12' x 10' 6" ( 3.66m x 3.20m ) **Bedroom Two** 

10' 6'' x 7' ( 3.20m x 2.13m ) **Bathroom** 