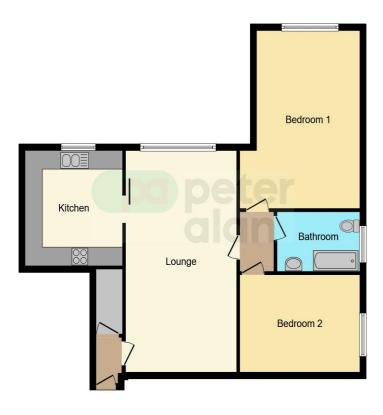

## Accommodation

Hallway

Living / Dining Room

16' x 10' ( 4.88m x 3.05m ) **Kitchen** 

8' x 7' ( 2.44m x 2.13m ) Bedroom One

12' x 10' 6" ( 3.66m x 3.20m ) **Bedroom Two** 

10' 6'' x 7' ( 3.20m x 2.13m ) **Bathroom** 

#### Floorplan

This floor plan is for illustrative purposes only. It is not drawn to scale. Any measurements, floor areas (including any total floor area), openings and orientation are approximate. No details are guaranteed, they cannot be relied upon for any purpose and they do not form part of any agreement. No liability is taken for any error, omission or misstatement. A party must rely upon its own inspection(s). Powered by www.focalagent.com