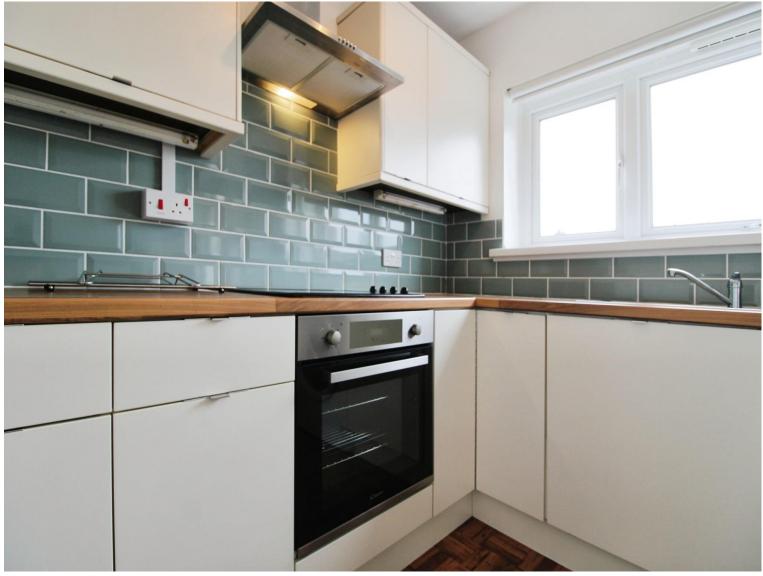

## Accommodation

Hallway

Living / Dining Room

16' x 10' ( 4.88m x 3.05m ) **Kitchen** 

8' x 7' ( 2.44m x 2.13m ) Bedroom One

12' x 10' 6" ( 3.66m x 3.20m ) **Bedroom Two** 

10' 6'' x 7' ( 3.20m x 2.13m ) **Bathroom** 