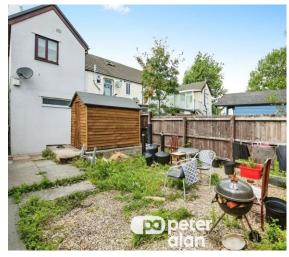

# Ground Floor Flat offers over £150,000

- GROUND FLOOR
- 120 YEAR LEASE
- CLOSE PROXIMITY TO TRAIN STATION
- LOCAL AMENITIES ON YOUR DOORSTEP
- REAR PARKING+GARDEN
- THREE PIECE BATHROOM
- EPC Rating: D









## About the property

Rear Garden, Off Road Parking and Situated on the Ground Floor with a long lease. The perfect Downsize, First Time Buy or Investment in the heart of Llandaff North Village. With all the shops on your doorstep and train station close by. Call today to arrange your viewing.













## **Accommodation**

**Reception Room** 

24' 1" max x 15' max ( 7.34m max x 4.57m max )

Kitchen/Dining Area

**Bedroom** 

 $8^{\prime}$  7" x  $8^{\prime}$  5" ( 2.62m x 2.57m ) Walk In Wardrobe/Storage Area

**Bathroom** 

Rear Garden



### **Floorplan**



This floor plan is for illustrative purposes only. It is not drawn to scale. Any measurements, floor areas (including any total floor area), openings and orientation are approximate. No details are guaranteed, they cann