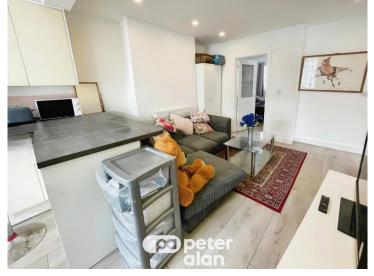

## **Accommodation**

**Reception Room** 

24' 1" max x 15' max ( 7.34m max x 4.57m max )

Kitchen/Dining Area

**Bedroom** 

 $8^{\prime}$  7" x  $8^{\prime}$  5" ( 2.62m x 2.57m ) Walk In Wardrobe/Storage Area