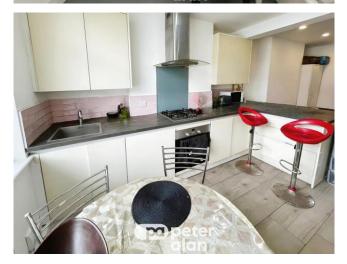

## **Accommodation**

**Reception Room** 

24' 1" max x 15' max ( 7.34m max x 4.57m max )

Kitchen/Dining Area

**Bedroom** 

 $8^{\prime}$  7" x  $8^{\prime}$  5" ( 2.62m x 2.57m ) Walk In Wardrobe/Storage Area