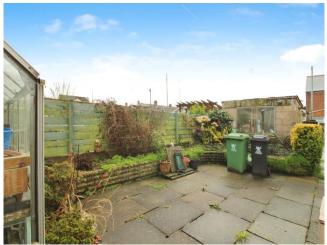

## Ty Mawr Road, offers over £300,000

- REAR GARDEN
- OFF ROAD PARKING TO REAR FOR MULTIPLE VEHICLES
- LOCAL AMENITIES OF LLANDAFF NORTH VILLAGE
- WALKING DISTANCE TO LLANDAFF TRAIN STATION
- TERRACE PROPERTY
- HAILEY PARK AND TAFF TRAIL

## About the property

Family home with Rear Garden close to LLANDAFF NORTH VILLAGE with all its local amenities to include coffee shops, supermarket, restaurants and pubs. Train station, Hailey Park and Taff Trail all within walking distance! To the rear of the property is off road parking for multiple vehicles.