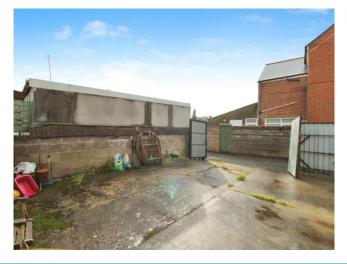

## Ty Mawr Road, offers over £300,000

- REAR GARDEN
- OFF ROAD PARKING TO REAR FOR MULTIPLE VEHICLES
- LOCAL AMENITIES OF LLANDAFF NORTH VILLAGE
- WALKING DISTANCE TO LLANDAFF TRAIN STATION
- TERRACE PROPERTY
- HAILEY PARK AND TAFF TRAIL

## About the property

Family home with Rear Garden close to LLANDAFF NORTH VILLAGE with all its local amenities to include coffee shops, supermarket, restaurants and pubs. Train station, Hailey Park and Taff Trail all within walking distance! To the rear of the property is off road parking for multiple vehicles.