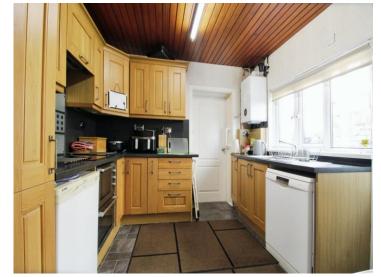

## Ty Mawr Road, offers over £300,000

- REAR GARDEN
- OFF ROAD PARKING TO REAR FOR MULTIPLE VEHICLES
- LOCAL AMENITIES OF LLANDAFF NORTH VILLAGE
- WALKING DISTANCE TO LLANDAFF TRAIN STATION
- TERRACE PROPERTY
- HAILEY PARK AND TAFF TRAIL









## About the property

Family home with Rear Garden close to LLANDAFF NORTH VILLAGE with all its local amenities to include coffee shops, supermarket, restaurants and pubs. Train station, Hailey Park and Taff Trail all within walking distance! To the rear of the property is off road parking for multiple vehicles.















Accommodation



## **Floorplan**



This floor plan is for illustrative purposes only. It is not drawn to scale. Any measurements, floor areas (including any total floor area), openings and orientation are approximate. No details are guaranteed, they cannot be relied upon for any purpose and they do not form part of any agreement. No liability is taken for any error, omission or misstatement. A party must rely upon its own inspection(s). Powered by www.focalagent.com

## **Important Information**

Note while we endeavour to make our sales details accurate and reliable, if there is any point which is of particular interest to you, please contact the office and we will be pleased to confirm the position for you. We have not personally tested any apparatus, equipment, fixtures, fitting