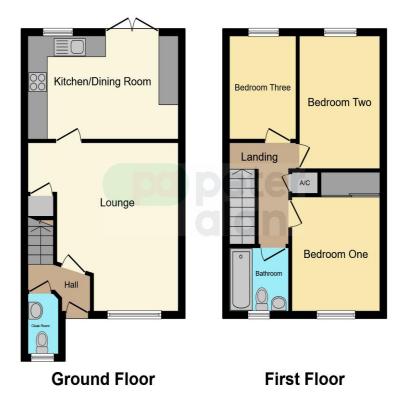

## Accommodation

Hallway

#### Cloakroom

Living Room

16' x 12' (4.88m x 3.66m)

#### Kitchen

15' 2" x 9' 8" ( 4.62m x 2.95m )

#### **Bedroom One**

11' 2" x 8' 6" ( 3.40m x 2.59m )

#### **Bedroom Two**

12' 7" x 8' (3.84m x 2.44m)

**Bedroom Three** 

9' 10" x 6' 10" ( 3.00m x 2.08m )

Bathroom

02920 612328 whitchurch@peteralan.co.uk

### Floorplan

This floor plan is for illustrative purposes only. It is not drawn to scale. Any measurements, floor areas (including any total floor area), openings and orientation are approximate. No details are guaranteed, they cannot be relied upon for any purpose and they do not form part of any agreement. No liability is taken for any error, omission or misstatement. A party must rely upon its own inspection(s). Powered by www.focalagent.com