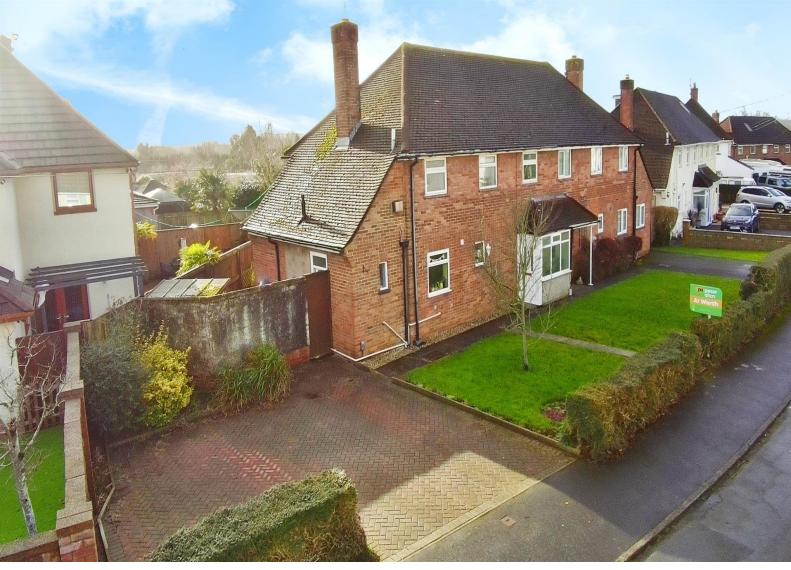

# Maes Glas, offers over £375,000

- OFF ROAD PARKING
- SCHOOL CATCHMENT
- REAR GARDEN
- SIDE GARDEN
- THREE BEDROOMS
- TWO RECEPTIONS
- EPC Rating: D

# **About the property**

Three bedroom FAMILY HOME. Popular SEMI-DETACHED property just a short walk to Whitchurch Village, the property boasts off road parking and both side and rear gardens.

0