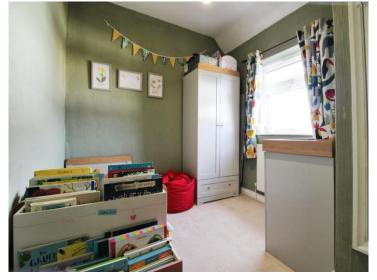

15' 7" x 6' 4" ( 4.75m x 1.93m )

**Bedroom One** 

12' 1" x 12' 2" ( 3.68m x 3.71m )

**Bedroom Two** 

11' 6" x 12' 2" ( 3.51m x 3.71m )

**Bedroom Three** 

9' 11" x 8' 2" ( 3.02m x 2.49m )

Bathroom