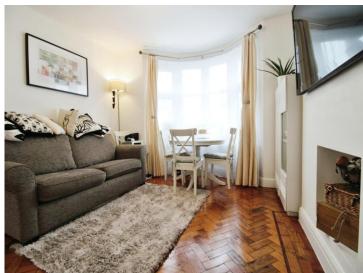

#### **Front Lounge**

13' 8" in to bay x 12' 7" max ( 4.17m in to bay x 3.84m max )