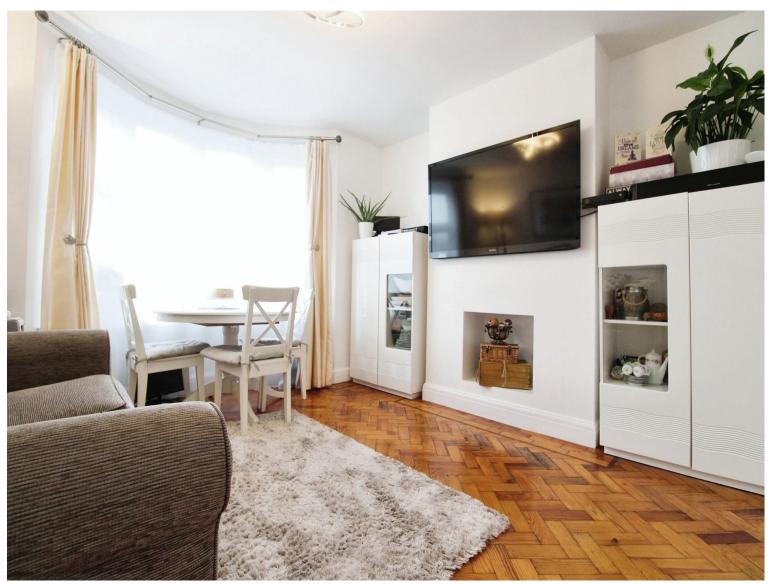

#### **Front Lounge**

13' 8" in to bay x 12' 7" max ( 4.17m in to bay x 3.84m max )