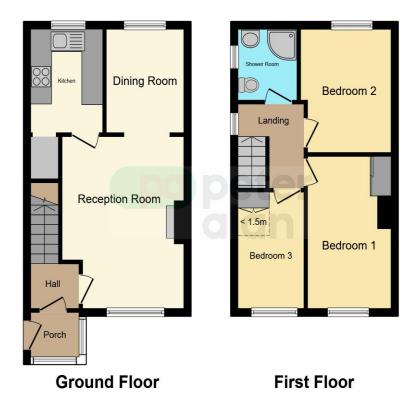

**Front Porch** 

Hall

#### Lounge

15' max x 11' 3" max ( 4.57m max x 3.43m max ) **Dining Room** 

9' max x 7' 4" max ( 2.74m max x 2.24m max ) **Kitchen** 

13' 7" in to pantry x 6' 10" max ( 4.14m in to pantry x 2.08m max ) Bedroom One

13' 5" max x 8' 2" max ( 4.09m max x 2.49m max ) **Bedroom Two** 

10' 8" max x 8' 8" max ( 3.25m max x 2.64m max ) Bedroom Three

10' 3" max x 6' 1" max ( 3.12m max x 1.85m max ) Shower Room

02920 612328 whitchurch@peteralan.co.uk

## Floorplan

This floor plan is for illustrative purposes only. It is not drawn to scale. Any measurements, floor areas (including any total floor area), openings and orientation are approximate. No details are guaranteed, they cannot be relied upon for any purpose and they do not form part of any agreement. No liability is taken for any error, omission or misstatement. A party must rely upon its own inspection(s). Powered by www.focalagent.com