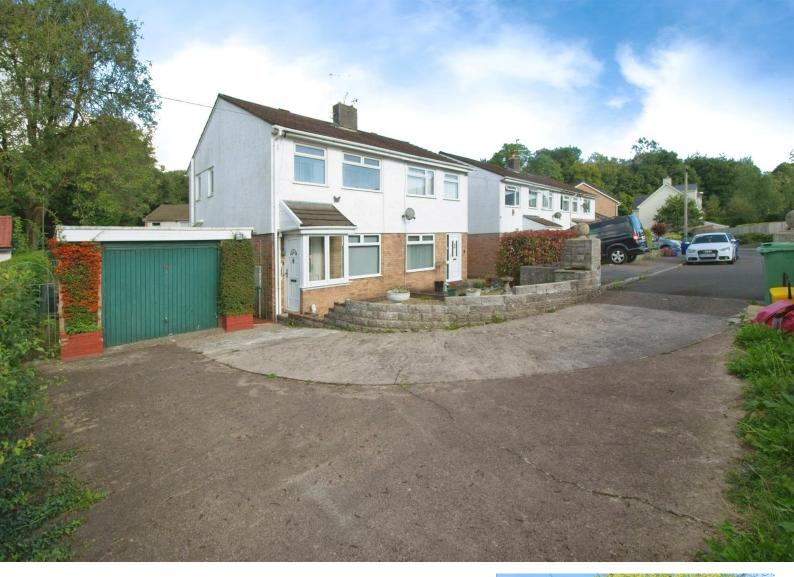

# Grants Close, Field £315,000

- COUNCIL TAX D
- LARGE CORNER PLOT
- GARAGE
- NO CHAIN
- MULTIPLE PARKING SPACES
- THREE BEDROOMS
- CUL-DE-SAC LOCATION
- EPC Rating: C

02920 612328 whitchurch@peteralan.co.uk

## About the property

Large corner plot in desirable location, a three bed family home tucked away in a quiet cul-de-sac in Tongwynlais. The property is a blank canvass to be sold with no onward chain complete with garage, off road parking, and large rear garden.