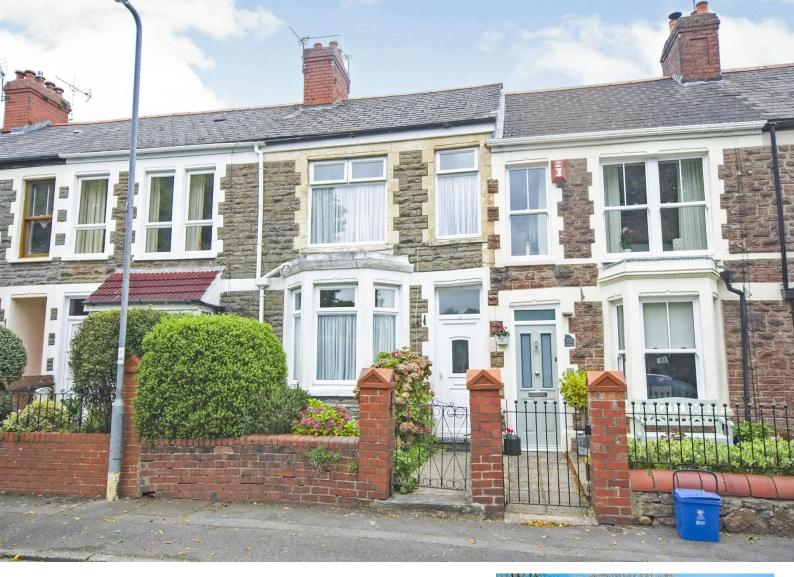

## Mary Street, offers over £270,000

- Council Tax Band D
- NO CHAIN
- OVERLOOKING HAILEY PARK
- CLOSE PROXIMITY TO LLANDAFF AND DANESCOURT TRAIN STATION
- WALKING DISTANCE TO THE AMENITIES OF
  THE VILLAGE
- EXCELLENT SCHOOL CATCHMENT
- REAR GARDEN

# About the property

NO CHAIN - Rare to the market on Mary Street, Llandaff North. Overlooking the tennis courts of Hailey Park and Taff Trail within close proximity to the amenities of both Llandaff Village and Llandaff North.