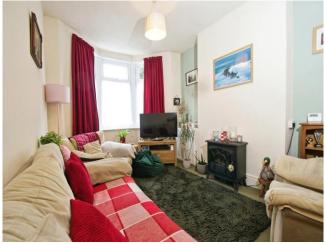

## Accommodation

Hallway

Through Lounge 26' 3" max x 10' 5" max ( 8.00m max x 3.17m max )

**Kitchen** 9' 3" max x 9' 10" max ( 2.82m max x 3.00m max )

**Reception Two / Bedroom Three** 8' 11" x 7' 11" ( 2.72m x 2.41m )