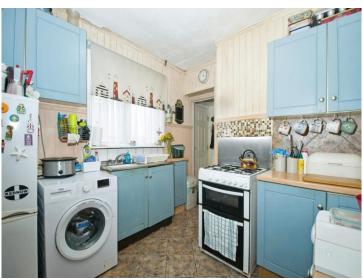

## Accommodation

Hallway

Through Lounge 26' 3" max x 10' 5" max ( 8.00m max x 3.17m max )

**Kitchen** 9' 3" max x 9' 10" max ( 2.82m max x 3.00m max )

**Reception Two / Bedroom Three** 8' 11" x 7' 11" ( 2.72m x 2.41m )