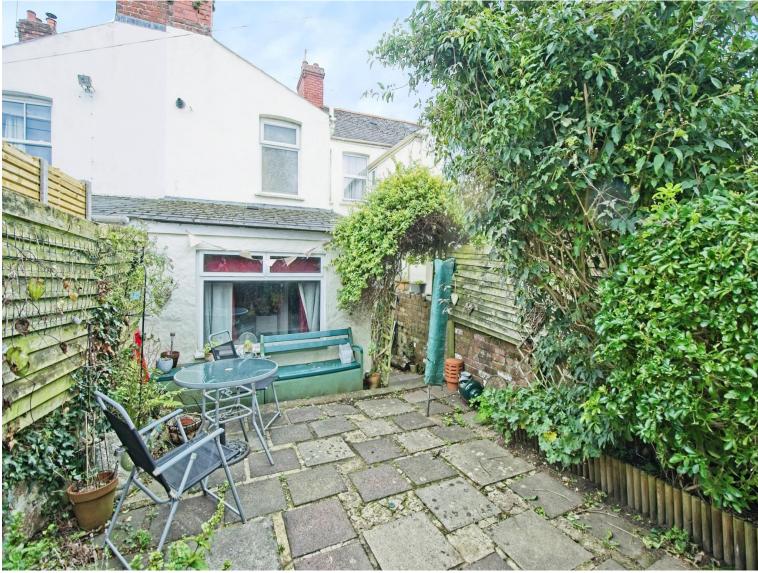

## Mary Street, offers over £270,000

- Council Tax Band D
- NO CHAIN
- OVERLOOKING HAILEY PARK
- CLOSE PROXIMITY TO LLANDAFF AND DANESCOURT TRAIN STATION
- WALKING DISTANCE TO THE AMENITIES OF
  THE VILLAGE
- EXCELLENT SCHOOL CATCHMENT
- REAR GARDEN







02920 612328 whitchurch@peteralan.co.uk



# About the property

NO CHAIN - Rare to the market on Mary Street, Llandaff North. Overlooking the tennis courts of Hailey Park and Taff Trail within close proximity to the amenities of both Llandaff Village and Llandaff North.









## Accommodation

Hallway

Through Lounge 26' 3" max x 10' 5" max ( 8.00m max x 3.17m max )

**Kitchen** 9' 3" max x 9' 10" max ( 2.82m max x 3.00m max )

**Reception Two / Bedroom Three** 8' 11" x 7' 11" ( 2.72m x 2.41m )

**Rear Garden** 

#### Landing

**Bedroom One** 15' 6" x 11' 5" ( 4.72m x 3.48m )

**Bedroom Two** 11' 8'' x 8' 4'' ( 3.56m x 2.54m )

**Bathroom** 10' 1" x 9' 7" ( 3.07m x 2.92m )





02920 612328 whitchurch@peteralan.co.uk



### Floorplan



This floor plan is for illustrative purposes only. It is not drawn to scale. Any measureme