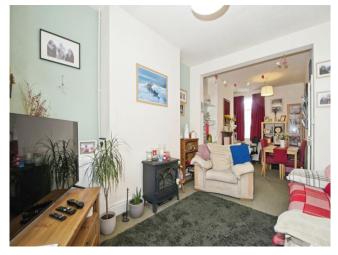

## Accommodation

Hallway

Through Lounge 26' 3" max x 10' 5" max ( 8.00m max x 3.17m max )

**Kitchen** 9' 3" max x 9' 10" max ( 2.82m max x 3.00m max )

**Reception Two / Bedroom Three** 8' 11" x 7' 11" ( 2.72m x 2.41m )