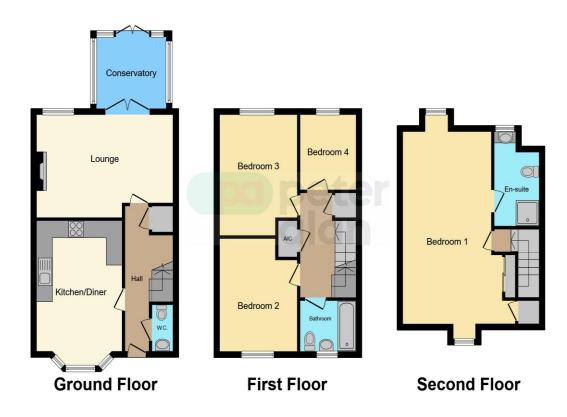

## Accommodation

**Entrance Hall** 

Cloakroom

Kitchen / Diner

Lounge

Conservatory

**Bedroom Two** 

**Bedroom Three** 

**Bedroom Four** 

**Family Bathroom** 

**Bedroom One** 

**En-Suite** 

#### **Floorplan**

This floor plan is for illustrative purposes only. It is not drawn to scale. Any measurements, floor areas (including any total floor area), openings and orientation are approximate. No details are guaranteed, they cannot be relied upon for any purpose and they do not form part of any agreement. No liability is taken for any error, omission or misstatement. A party must rely upon its own inspection(s). Powered by www.focalagent.com