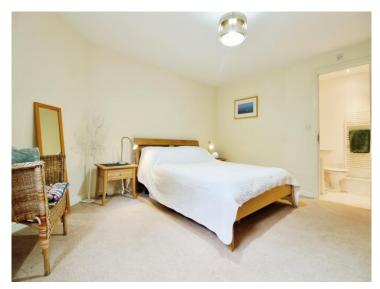

#### **Bedroom One**

13' 9" x 13' 5" ( 4.19m x 4.09m )

### Bedroom Two / Dining Room

11' 6" x 9' 9" ( 3.51m x 2.97m )