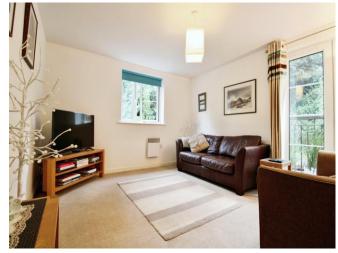

## Accommodation

Hallway

Lounge

13' x 11' 1" ( 3.96m x 3.38m )

Juliette Balcony

**Kitchen** 

9' 9" Max x 7' (2.97m Max x 2.13m)