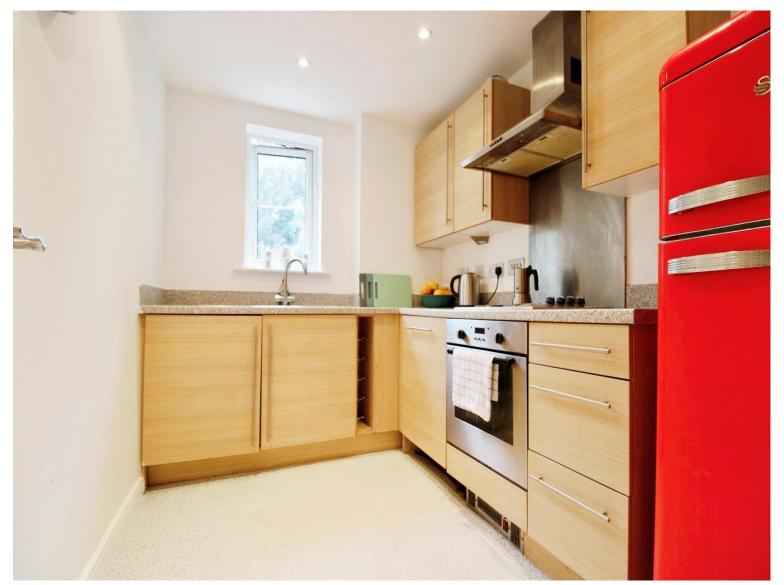

## Accommodation

Hallway

Lounge

13' x 11' 1" ( 3.96m x 3.38m )

Juliette Balcony

**Kitchen** 

9' 9" Max x 7' (2.97m Max x 2.13m)