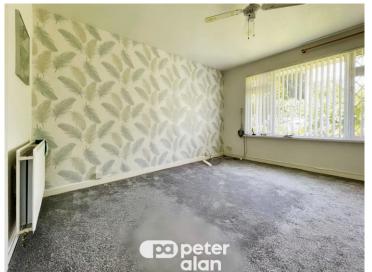

## Accommodation

Porch

Hallway

#### Lounge

13' 11" max x 11' 11" max ( 4.24m max x 3.63m max ) Conservatory