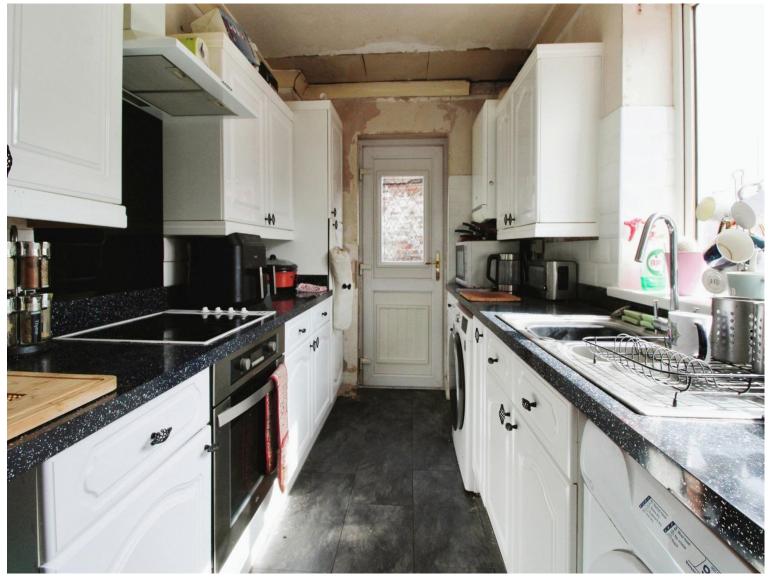

# Tai Penylan, offers over £290,000

- Council Tax Band D
- RURAL SETTING
- CUL-DE-SAC LOCATION
- REAR GARDEN
- THREE BEDROOMS
- EPC Rating: E









## About the property

A spacious three bedroom semi-detached 1940's house in a delightful rural setting with green fields to the front and countryside to the rear. Exceptional living space with private parking and large rear gardens.













## **Accommodation**

#### Halway

#### Lounge / Diner

24' 11" max x 11' 2" max ( 7.59m max x 3.40m max )

#### Kitchen

12' 1" x 7' 1" ( 3.68m x 2.16m )

#### **Bedroom One**

12' 11" x 11' (3.94m x 3.35m)

#### **Bedroom Two**

12' 2" x 8' (3.71m x 2.44m)

#### **Bedroom Three**

10' 6" x 7' ( 3.20m x 2.13m )

#### **Bedroom Three**

10' 6" x 7' (3.20m x 2.13m)

#### **Bathroom**

10' 1" x 6' 1" ( 3.07m x 1.85m )



## **Floorplan**



This floor plan is for illustrative purposes only. It is not drawn to scale. Any measurements, floor areas