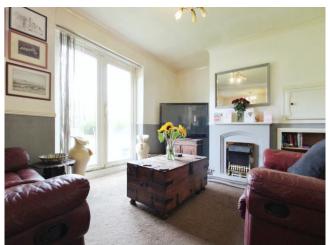

# Tai Penylan, offers over £290,000

- Council Tax Band D
- RURAL SETTING
- CUL-DE-SAC LOCATION
- REAR GARDEN
- THREE BEDROOMS
- EPC Rating: E









## About the property

A spacious three bedroom semi-detached 1940's house in a delightful rural setting with green fields to the front and countryside to the rear. Exceptional living space with private parking and large rear gardens.













## **Accommodation**

#### Halway

#### Lounge / Diner

24' 11" max x 11' 2" max ( 7.59m max x 3.40m max )

#### Kitchen

12' 1" x 7' 1" ( 3.68m x 2.16m )

#### **Bedroom One**

12' 11" x 11' (3.94m x 3.35m)

#### **Bedroom Two**

12' 2" x 8' (3.71m x 2.44m)

#### **Bedroom Three**

10' 6" x 7' ( 3.20m x 2.13m )

#### **Bedroom Three**

10' 6" x 7' (3.20m x 2.13m)

#### **Bathroom**

10' 1" x 6' 1" ( 3.07m x 1.85m )



## **Floorplan**



This floor plan is for illustrative purposes only. It is not drawn to scale. Any measurements, floor areas (including any total floor area), openings and orientation are approximate. No details are guaranteed, they cannot be relied upon for any purpose and they do not form part of any agreement. No liability is taken for any error, omission or