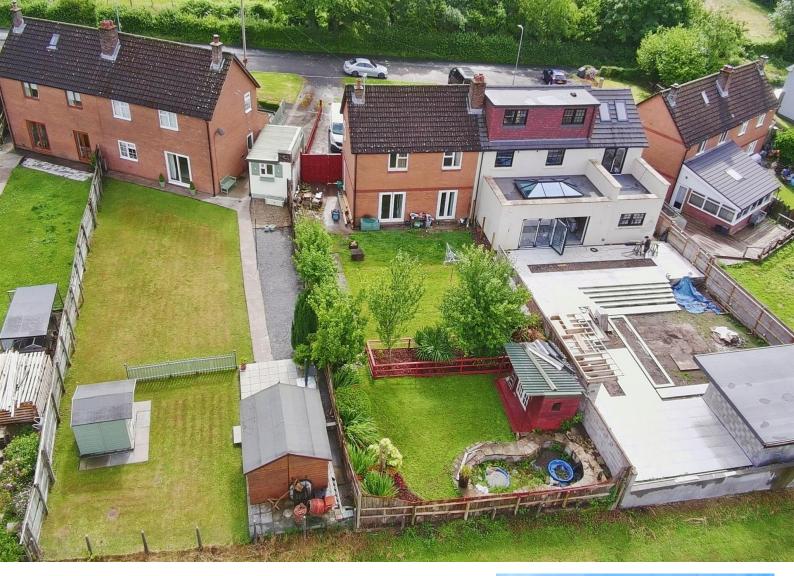

## About the property

A spacious three bedroom semi-detached 1940's house in a delightful rural setting with green fields to the front and countryside to the rear. Exceptional living space with private parking and large rear gardens.

## **Accommodation**