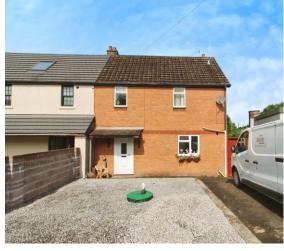

# Tai Penylan, offers over £290,000

- Council Tax Band D
- RURAL SETTING
- CUL-DE-SAC LOCATION
- REAR GARDEN
- THREE BEDROOMS
- EPC Rating: E

## About the property

A spacious three bedroom semi-detached 1940's house in a delightful rural setting with green fields to the front and countryside to the rear. Exceptional living space with private parking and large rear gardens.