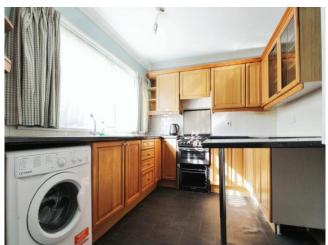

## **Accommodation**

**Entrance Porch** 

Hall

Lounge

 $14' 5'' \max x 13' 4'' \max ( 4.39m \max x 4.06m \max )$ 

**Dining / Bedroom Three** 

**Kitchen** 

14' 5" x 9' ( 4.39m x 2.74m )