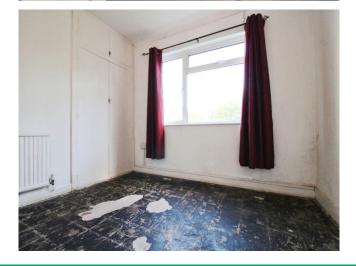

## **Accommodation**

**Entrance Porch** 

Hall

Lounge

 $14' 5'' \max x 13' 4'' \max ( 4.39m \max x 4.06m \max )$ 

**Dining / Bedroom Three** 

**Kitchen** 

14' 5" x 9' ( 4.39m x 2.74m )

**Bathroom** 

7' 5" x 6' 8" ( 2.26m x 2.03m )

**Bedroom One** 

9' 11" x 9' 11" ( 3.02m x 3.02m )

**Bedroom Two** 

9' 2" x 7' 11" ( 2.79m x 2.41m )

Garage