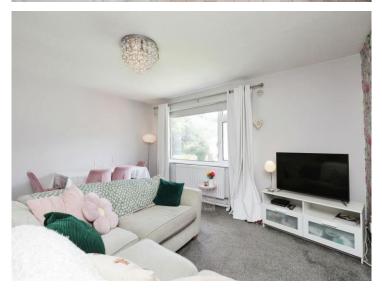

## Accommodation

**Entrance Hall** 

Lounge 15' 9" x 13' 6" ( 4.80m x 4.11m )

**Kitchen / Diner** 13' 3" x 10' 6" max ( 4.04m x 3.20m max )

Bedroom One 13' 6" x 12' 2" ( 4.11m x 3.71m )

**Bedroom Two** 13' 4" max x 10' 2" ( 4.06m max x 3.10m )