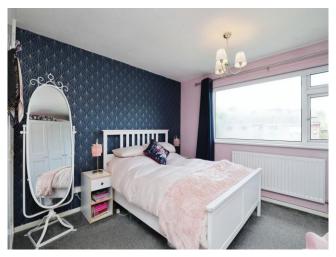

## Accommodation

**Entrance Hall** 

Lounge 15' 9" x 13' 6" ( 4.80m x 4.11m )

**Kitchen / Diner** 13' 3" x 10' 6" max ( 4.04m x 3.20m max )

Bedroom One 13' 6" x 12' 2" ( 4.11m x 3.71m )

**Bedroom Two** 13' 4" max x 10' 2" ( 4.06m max x 3.10m )