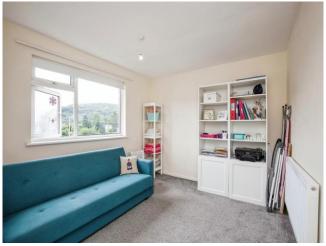

### About the property

A second floor apartment with two double bedrooms situated within a block of just six, very spacious, light and airy, has a large kitchen/diner, re-fitted moodern bathroom with shower, gas heating with a combination boiler, fitted wardrboes, close to shops/public transport, surrounding rural views.

## Accommodation

**Entrance Hall** 

Lounge 15' 9" x 13' 6" ( 4.80m x 4.11m )

**Kitchen / Diner** 13' 3" x 10' 6" max ( 4.04m x 3.20m max )

Bedroom One 13' 6" x 12' 2" ( 4.11m x 3.71m )

**Bedroom Two** 13' 4" max x 10' 2" ( 4.06m max x 3.10m )