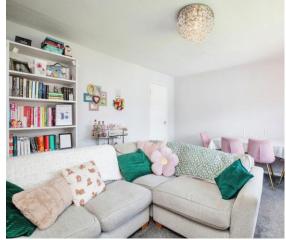

## Accommodation

**Entrance Hall** 

Lounge 15' 9" x 13' 6" ( 4.80m x 4.11m )

**Kitchen / Diner** 13' 3" x 10' 6" max ( 4.04m x 3.20m max )

Bedroom One 13' 6" x 12' 2" ( 4.11m x 3.71m )

**Bedroom Two** 13' 4" max x 10' 2" ( 4.06m max x 3.10m )