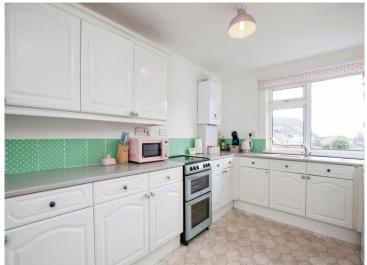

### About the property

A second floor apartment with two double bedrooms situated within a block of just six, very spacious, light and airy, has a large kitchen/diner, re-fitted moodern bathroom with shower, gas heating with a combination boiler, fitted wardrboes, close to shops/public transport, surrounding rural views.

## Accommodation

**Entrance Hall** 

Lounge 15' 9" x 13' 6" ( 4.80m x 4.11m )

**Kitchen / Diner** 13' 3" x 10' 6" max ( 4.04m x 3.20m max )

Bedroom One 13' 6" x 12' 2" ( 4.11m x 3.71m )

**Bedroom Two** 13' 4" max x 10' 2" ( 4.06m max x 3.10m )