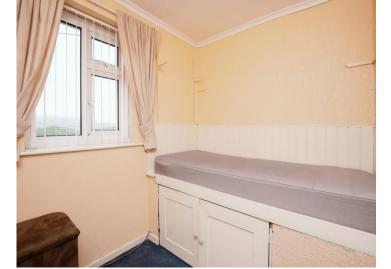

#### Bedroom One

12' 1" maximum x 9' 10" ( 3.68m maximum x 3.00m ) **Bedroom Two** 

13' 6" x 8' 8" ( 4.11m x 2.64m ) **Bedroom Three** 

8' 8'' x 6' 11'' widens to 9'6 ( 2.64m x 2.11m widens to 9'6 )  ${\color{black}{Bathroom}}$ 