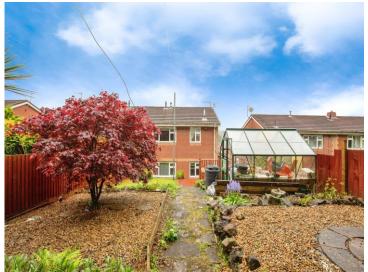

## About the property

Backing onto the Taff Trail with a large rear garden, no ongoing chain with this three bedroom semidetached home with a 20ft kitchen/dining room and downstairs cloakroom/w.c. Superb views over the Garth Mountain. Situated in a quiet cul-de-sac.

#### Outside Front / Rear Gardens