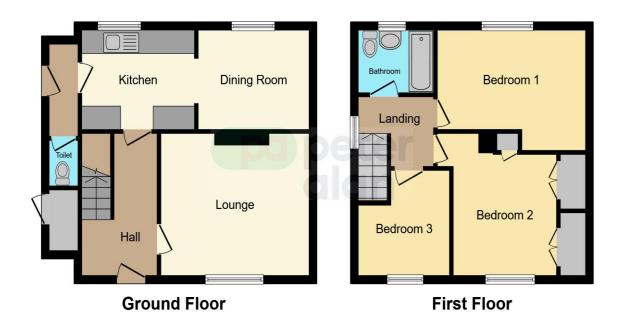

## Accommodation

**Entrance Hall** 

Lounge

13' 9" x 12' 1" ( 4.19m x 3.68m ) **Kitchen / Diner** 

20' 11" x 9' 1" ( 6.38m x 2.77m ) **Porch** 

Cloakroom / WC

Landing

#### Bedroom One

12' 1" maximum x 9' 10" ( 3.68m maximum x 3.00m ) **Bedroom Two** 

13' 6" x 8' 8" ( 4.11m x 2.64m ) **Bedroom Three** 

8' 8'' x 6' 11'' widens to 9'6 ( 2.64m x 2.11m widens to 9'6 )  ${\color{black}{Bathroom}}$ 

7' 2" x 5' 7" ( 2.18m x 1.70m )

### Floorplan

This floor plan is for illustrative purposes only. It is not drawn to scale. Any measurements, floor areas (including any total floor area), openings and orientation are approximate. No details are guaranteed, they cannot be relied upon for any purpose and they do not form part of any agreement. No liability is taken for any error, omission or misstatement. A party must rely upon its own inspection(s). Powered by www.focalagent.com