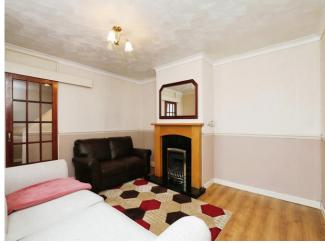

## Accommodation

**Entrance Hall** 

Lounge

13' 9" x 12' 1" ( 4.19m x 3.68m ) **Kitchen / Diner** 

20' 11" x 9' 1" ( 6.38m x 2.77m ) **Porch** 

Cloakroom / WC

Landing