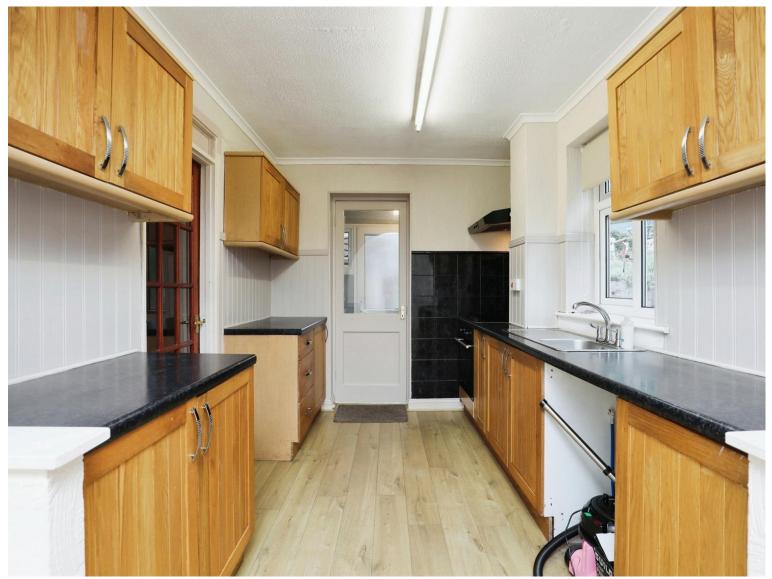

## About the property

Backing onto the Taff Trail with a large rear garden, no ongoing chain with this three bedroom semidetached home with a 20ft kitchen/dining room and downstairs cloakroom/w.c. Superb views over the Garth Mountain. Situated in a quiet cul-de-sac.

## Accommodation

**Entrance Hall** 

Lounge

13' 9" x 12' 1" ( 4.19m x 3.68m ) **Kitchen / Diner** 

20' 11" x 9' 1" ( 6.38m x 2.77m ) **Porch** 

Cloakroom / WC

Landing