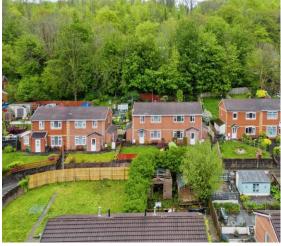

## About the property

Backing onto the Taff Trail with a large rear garden, no ongoing chain with this three bedroom semidetached home with a 20ft kitchen/dining room and downstairs cloakroom/w.c. Superb views over the Garth Mountain. Situated in a quiet cul-de-sac.

#### Outside Front / Rear Gardens