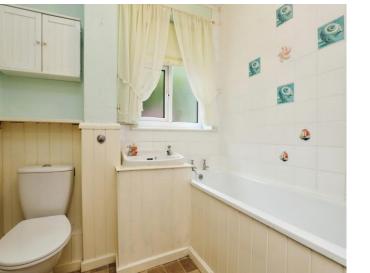

#### Bedroom One

12' 1" maximum x 9' 10" ( 3.68m maximum x 3.00m ) **Bedroom Two** 

13' 6" x 8' 8" ( 4.11m x 2.64m ) **Bedroom Three** 

8' 8'' x 6' 11'' widens to 9'6 ( 2.64m x 2.11m widens to 9'6 )  ${\color{black}{Bathroom}}$ 

7' 2" x 5' 7" ( 2.18m x 1.70m )