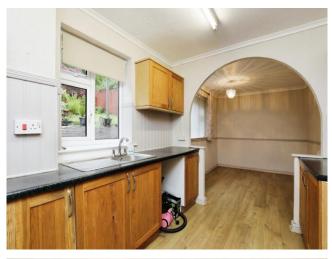

## About the property

Backing onto the Taff Trail with a large rear garden, no ongoing chain with this three bedroom semidetached home with a 20ft kitchen/dining room and downstairs cloakroom/w.c. Superb views over the Garth Mountain. Situated in a quiet cul-de-sac.

## Accommodation

**Entrance Hall** 

Lounge

13' 9" x 12' 1" ( 4.19m x 3.68m ) **Kitchen / Diner** 

20' 11" x 9' 1" ( 6.38m x 2.77m ) **Porch** 

Cloakroom / WC

Landing