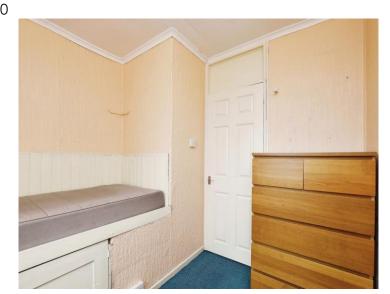

#### Bedroom One

12' 1" maximum x 9' 10" ( 3.68m maximum x 3.00m ) **Bedroom Two** 

13' 6" x 8' 8" ( 4.11m x 2.64m ) **Bedroom Three** 

8' 8'' x 6' 11'' widens to 9'6 ( 2.64m x 2.11m widens to 9'6 )  ${\color{black}{Bathroom}}$ 