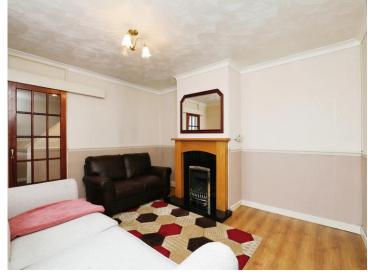

## **Accommodation**

**Entrance Hall** 

Lounge

13' 9" x 12' 1" ( 4.19m x 3.68m )

Kitchen / Diner

20' 11" x 9' 1" ( 6.38m x 2.77m )

**Porch** 

Cloakroom / WC