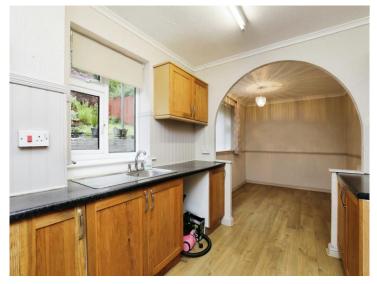

## **Accommodation**

**Entrance Hall** 

Lounge

13' 9" x 12' 1" ( 4.19m x 3.68m )

Kitchen / Diner

20' 11" x 9' 1" ( 6.38m x 2.77m )

**Porch** 

Cloakroom / WC