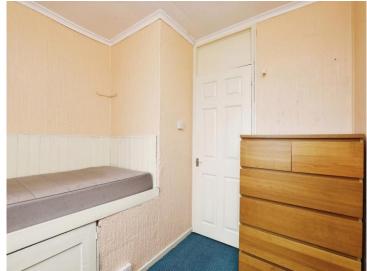

Landing

**Bedroom One** 

12' 1" maximum x 9' 10" ( 3.68m maximum x 3.00m )

**Bedroom Two** 

13' 6" x 8' 8" ( 4.11m x 2.64m )

**Bedroom Three** 

 $8'\,8''\,x\,6'\,11''$  widens to 9'6 (  $2.64m\,x\,2.11m$  widens to 9'6 )