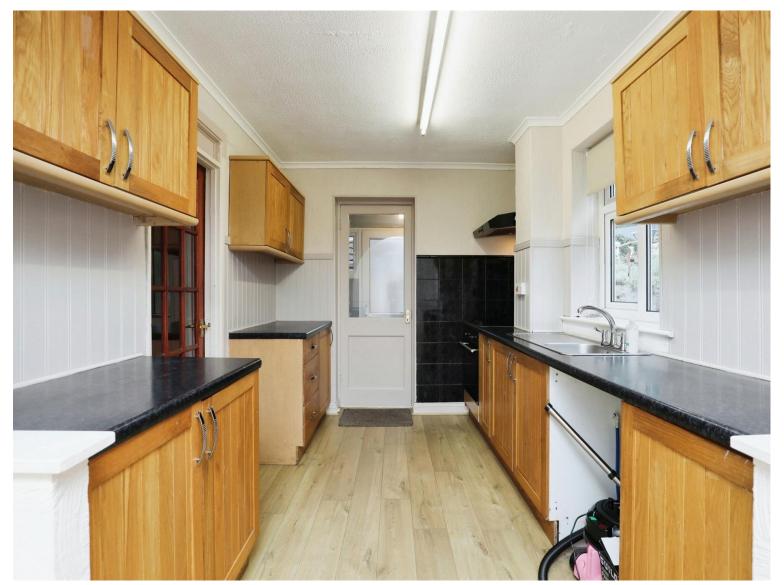

## **Accommodation**

**Entrance Hall** 

Lounge

13' 9" x 12' 1" ( 4.19m x 3.68m )

Kitchen / Diner

20' 11" x 9' 1" ( 6.38m x 2.77m )

**Porch** 

Cloakroom / WC