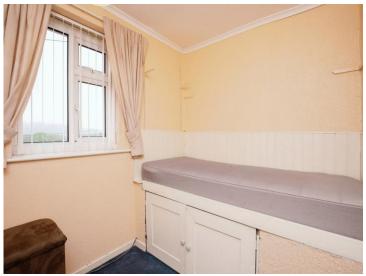

Landing

**Bedroom One** 

12' 1" maximum x 9' 10" ( 3.68m maximum x 3.00m )

**Bedroom Two** 

13' 6" x 8' 8" ( 4.11m x 2.64m )

**Bedroom Three** 

 $8'\,8''\,x\,6'\,11''$  widens to 9'6 (  $2.64m\,x\,2.11m$  widens to 9'6 )