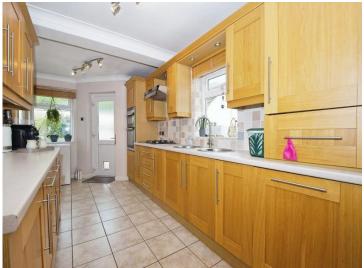

#### Kitchen

18' 2" maximum x 8' 7" narrows to 7'11" ( 5.54m maximum x 2.62m narrows to 7'11" )