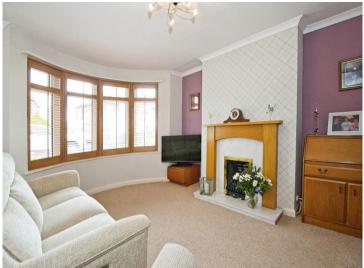

#### **Reception One**

14' 11" into bay x 11' 8" maximum ( 4.55m into bay x 3.56m maximum )