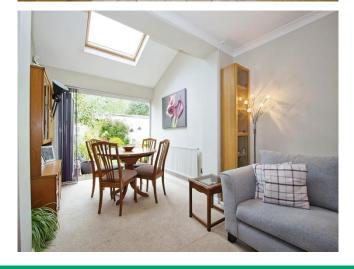

#### **Reception Two**

21' 8" maximum x 10' 11" maximum ( 6.60 m maximum x 3.33 m maximum )