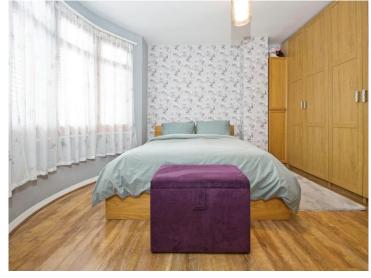

#### **Bedroom One**

11' 10" into bay and wardrobe door x 14' 6" maximum ( 3.61 m into bay and wardrobe door x 4.42 m maximum )

#### **Bedroom Two**

13' 1" x 10' 11" maximum ( 3.99m x 3.33m maximum )

**Bedroom Three** 

8' 7" x 8' 2" ( 2.62m x 2.49m )