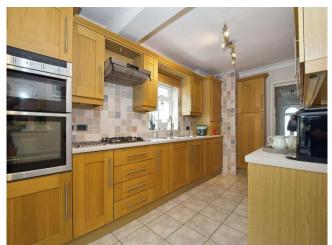

#### Kitchen

18' 2" maximum x 8' 7" narrows to 7'11" ( 5.54m maximum x 2.62m narrows to 7'11" )