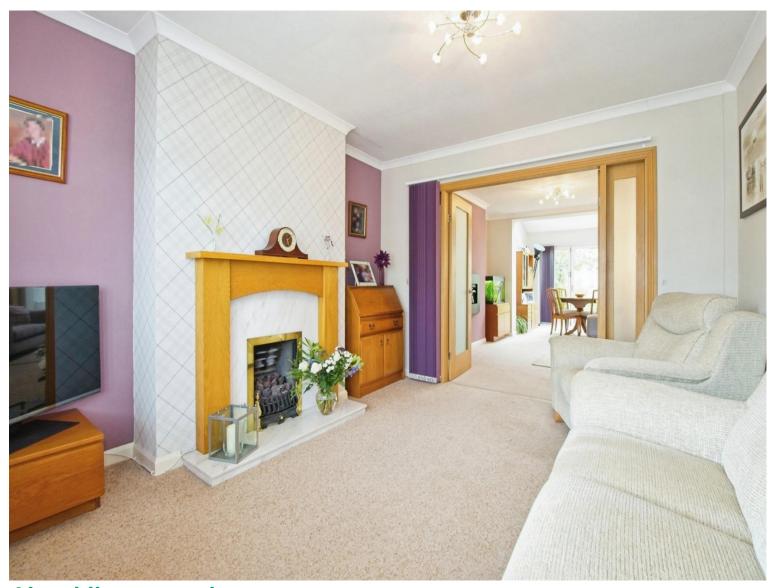

#### **Reception One**

14' 11" into bay x 11' 8" maximum ( 4.55m into bay x 3.56m maximum )

#### **Reception Two**

21' 8" maximum x 10' 11" maximum ( 6.60 m maximum x 3.33 m maximum )