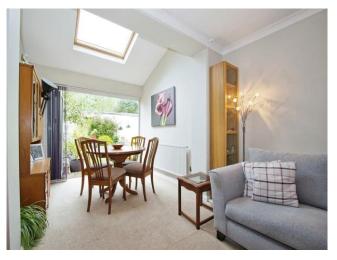

## Accommodation

**Entrance Hall** 

Cloakroom/WC

**Reception One** 14' 11" into bay x 11' 8" maximum (4.55m into bay x 3.56m maximum)

#### **Reception Two**

21' 8" maximum x 10' 11" maximum (6.60m maximum x 3.33m maximum)

Kitchen

18' 2" maximum x 8' 7" narrows to 7'11" (5.54m maximum x 2.62m narrows to 7'11")