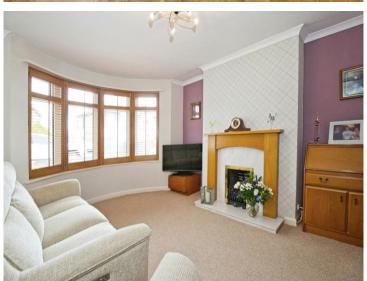

## Accommodation

**Entrance Hall** 

Cloakroom/WC

**Reception One** 14' 11" into bay x 11' 8" maximum (4.55m into bay x 3.56m maximum)

#### **Reception Two**

21' 8" maximum x 10' 11" maximum (6.60m maximum x 3.33m maximum)

Kitchen

18' 2" maximum x 8' 7" narrows to 7'11" (5.54m maximum x 2.62m narrows to 7'11")