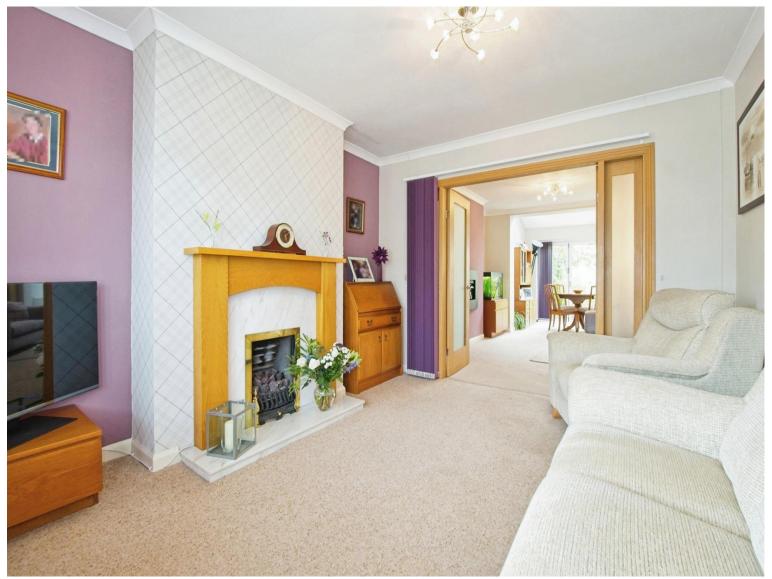

## Accommodation

**Entrance Hall** 

Cloakroom/WC

**Reception One** 14' 11" into bay x 11' 8" maximum (4.55m into bay x 3.56m maximum)

#### **Reception Two**

21' 8" maximum x 10' 11" maximum (6.60m maximum x 3.33m maximum)

Kitchen

18' 2" maximum x 8' 7" narrows to 7'11" (5.54m maximum x 2.62m narrows to 7'11")