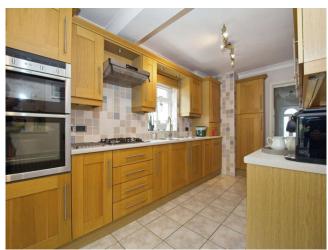

#### **Reception Two**

21' 8" maximum x 10' 11" maximum (6.60m maximum x 3.33m maximum)

Kitchen

18' 2" maximum x 8' 7" narrows to 7'11" (5.54m maximum x 2.62m narrows to 7'11")