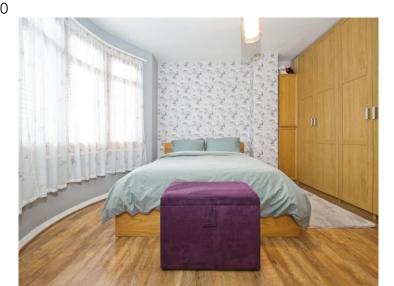

#### **Bedroom One**

11' 10" into bay and wardrobe door x 14' 6" maximum (3.61m into bay and wardrobe door x 4.42m maximum) **Bedroom Two** 13' 1" x 10' 11" maximum (3.99m x 3.33m maximum)

Bedroom Three

8' 7" x 8' 2" (2.62m x 2.49m)

**Shower Room** 7' 2" x 5' (2.18m x 1.52m)