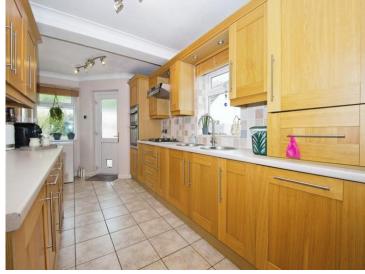

#### **Reception Two**

21' 8" maximum x 10' 11" maximum (6.60m maximum x 3.33m maximum)

Kitchen

18' 2" maximum x 8' 7" narrows to 7'11" (5.54m maximum x 2.62m narrows to 7'11")