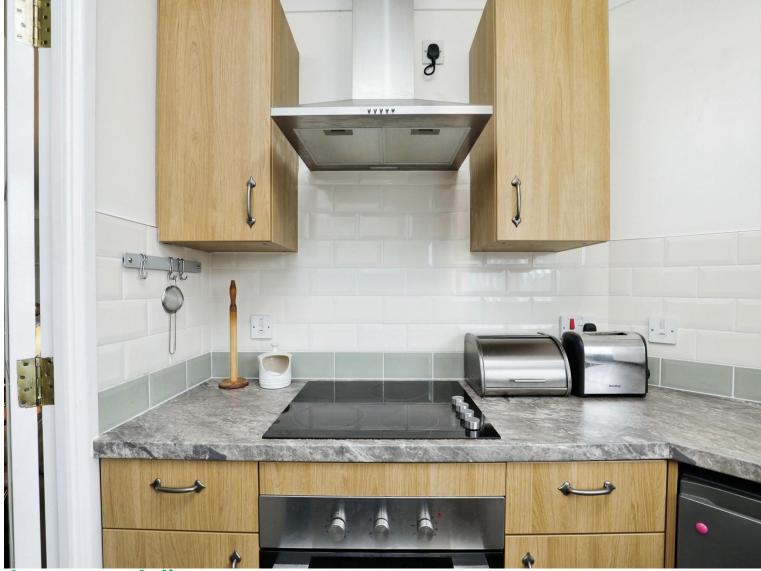

## About the property

The accommodation comprises entrance hall with security entry phone, lounge with dual window aspect, a modern fitted kitchen with integrated appliances, two good size bedrooms (one with fitted wardrobes), wet/shower room, electric heating and double glazing. No ongoing chain. Well-kept communal gardens and parking bays, communal lounge, resident house manager, alarm alerts in all rooms, laundry room and guest suite. Residents must be 55 years and over. Located approximately 0.5 miles from all the amenities of Whitchurch village and near to bus and train station.

### Accommodation

**Entrance Hall** 

**Lounge** 22' 11" x 10' 8" (6.99m x 3.25m)

**Kitchen** 7' 7" x 8' 6" max irregular shape (2.31m x 2.59m max irregular shape)

**Bedroom One** 13' 8" to wardrobe door x 9' 3" (4.17m to wardrobe door x 2.82m)