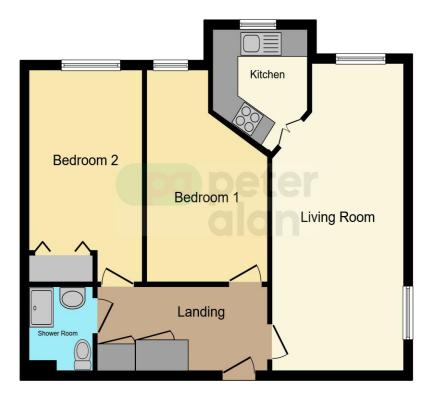

### Accommodation

**Entrance Hall** 

**Lounge** 22' 11" x 10' 8" (6.99m x 3.25m)

**Kitchen** 7' 7" x 8' 6" max irregular shape (2.31m x 2.59m max irregular shape)

**Bedroom One** 13' 8" to wardrobe door x 9' 3" (4.17m to wardrobe door x 2.82m)

**Bedroom Two** 15' 11" x 9' 2" (4.85m x 2.79m)

Wet / Shower Room

**Communal Gardens / Parking** 

02920 612328 whitchurch@peteralan.co.uk

### Floorplan

This floor plan is for illustrative purposes only. It is not drawn to scale. Any measurements, floor areas (including any total floor area), openings and orientation are approximate. No details are guaranteed, they cannot be relied upon for any purpose and they do not form part of any agreement. No liability is taken for any error, omission or misstatement. A party must rely upon its own inspection(s). Powered by www.focalagent.com