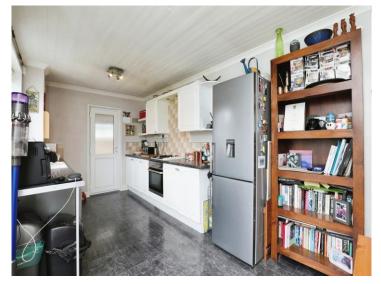

## Accommodation

**Entrance Porch** 

Lounge

10' 7" x 17' 8" ( 3.23m x 5.38m )

Kitchen / Diner

9' x 21' 2" ( 2.74m x 6.45m )