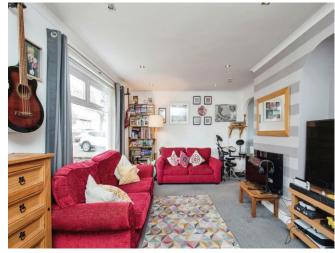

## Accommodation

**Entrance Porch** 

Lounge

10' 7" x 17' 8" ( 3.23m x 5.38m )

Kitchen / Diner

9' x 21' 2" ( 2.74m x 6.45m )