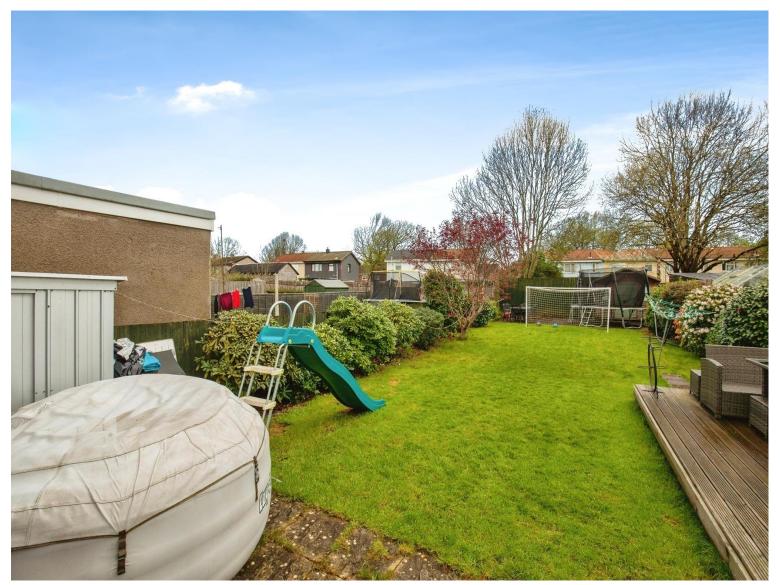

# Aberdulais Road, £265,000

- Council Tax Band D
- Very Large Rear Garden
- Off Road Parking for Three Cars
- Close to Heath Hospital
- Three Good Size Bedrooms
- EPC Rating: C









# About the property

A huge private rear garden comes with this improved three bedroom family semi-detached home with plenty of off road parking situated close to the Heath Hospital, Cardiff city centre, M4 motorway, Llandaff North and Whitchurch village.

## Accommodation

**Entrance Porch** 

Lounge

10' 7" x 17' 8" ( 3.23m x 5.38m )

Kitchen / Diner

9' x 21' 2" ( 2.74m x 6.45m )









#### Laundry

4' 1" x 20' 10" ( 1.24m x 6.35m )

#### Landing

#### **Wet Room**

6' 1" x 9' 7" ( 1.85m x 2.92m )

#### **Bedroom One**

 $12' 2'' \times 10'$  to wardrobe door (  $3.71m \times 3.05m$  to wardrobe door )

#### **Bedroom Two**

8' 10" x 10' 10" ( 2.69m x 3.30m )

#### **Bedroom Three**

9' 2" x 8' 4" max ( 2.79m x 2.54m max )

### Outside / Large Rear Garden

### **Parking For Three