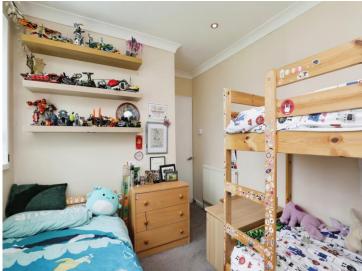

#### **Bedroom Two**

8' 10" x 10' 10" ( 2.69m x 3.30m )

#### **Bedroom Three**

9' 2" x 8' 4" max ( 2.79m x 2.54m max )