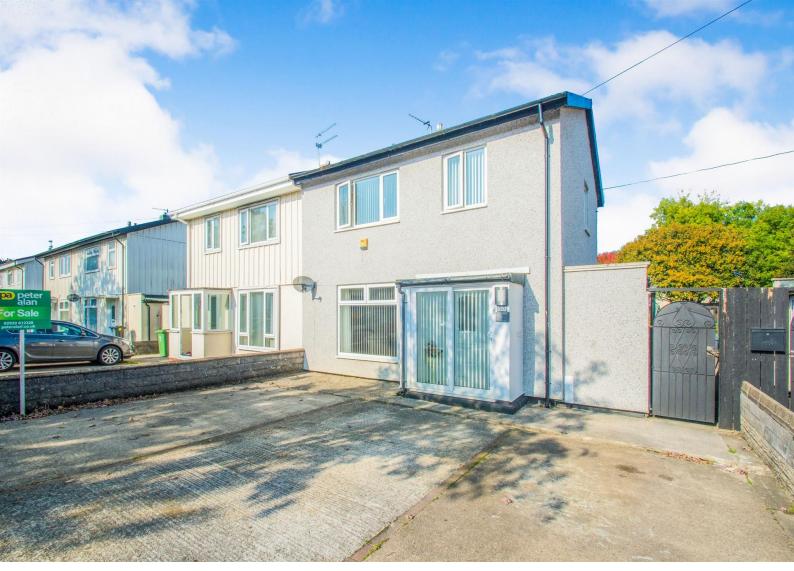

# Aberdulais Road, £265,000

- Council Tax Band D
- Very Large Rear Garden
- Off Road Parking for Three Cars
- Close to Heath Hospital
- Three Good Size Bedrooms
- EPC Rating: C

# About the property

A huge private rear garden comes with this improved three bedroom family semi-detached home with plenty of off road parking situated close to the Heath Hospital, Cardiff city centre, M4 motorway, Llandaff North and Whitchurch village.

### **Parking For Three Cars**

**Note** Please note that this property is of non standard construction.