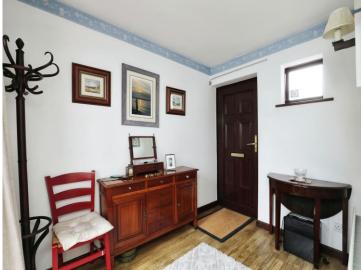

# Accommodation

**Entrance Porch** 

8' 9" x 6' 7" ( 2.67m x 2.01m )

Kitchen / Diner

10' 7" x 8' 6" ( 3.23m x 2.59m )

Cloakroom / Wc

Lounge

16' 7" x 13' 10" ( 5.05m x 4.22m )