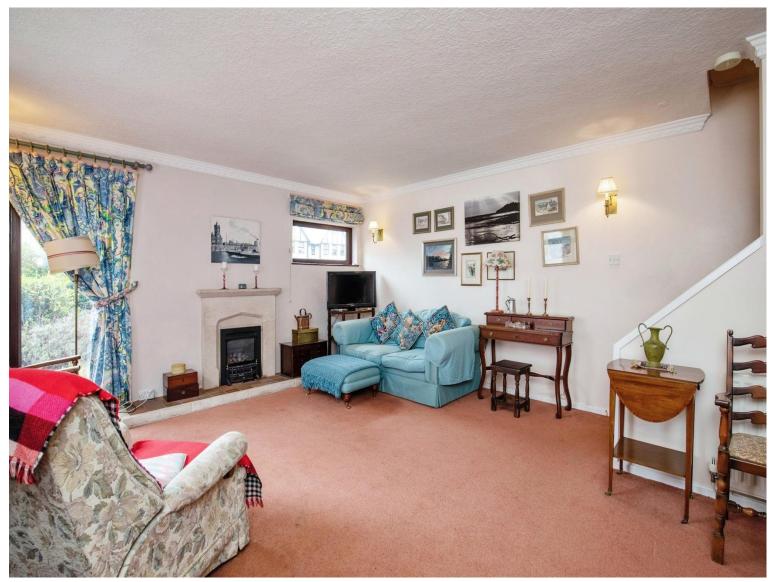

# Accommodation

**Entrance Porch** 

8' 9" x 6' 7" ( 2.67m x 2.01m )

Kitchen / Diner

10' 7" x 8' 6" ( 3.23m x 2.59m )

Cloakroom / Wc

Lounge

16' 7" x 13' 10" ( 5.05m x 4.22m )