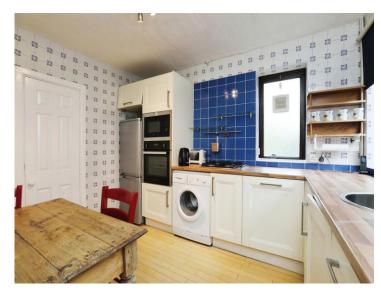

# Accommodation

**Entrance Porch** 

8' 9" x 6' 7" ( 2.67m x 2.01m )

Kitchen / Diner

10' 7" x 8' 6" ( 3.23m x 2.59m )

Cloakroom / Wc

Lounge

16' 7" x 13' 10" ( 5.05m x 4.22m )