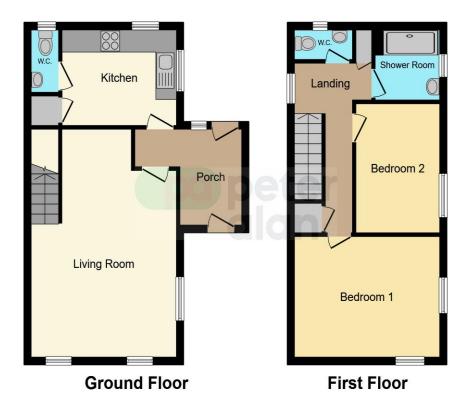

# Accommodation

**Entrance Porch** 

8' 9" x 6' 7" ( 2.67m x 2.01m )

Kitchen / Diner

10' 7" x 8' 6" ( 3.23m x 2.59m )

Cloakroom / Wc

Lounge

16' 7" x 13' 10" ( 5.05m x 4.22m )

Landing

**Bedroom One** 

13' 11" x 10' 8" ( 4.24m x 3.25m )

Bedroom Two

11' 5" x 8' 6" ( 3.48m x 2.59m )

Wet / Shower Room

Separate Wc

Outside Front Garden / Drive

### Floorplan

This floor plan is for illustrative purposes only. It is not drawn to scale. Any measurements, floor areas (including any total floor area), openings and orientation are approximate. No details are guaranteed, they cannot be relied upon for any purpose and they do not form part of any agreement. No liability is taken for any error, omission or misstatement. A party must rely upon its own inspection(s). Powered by www.focalagent.com