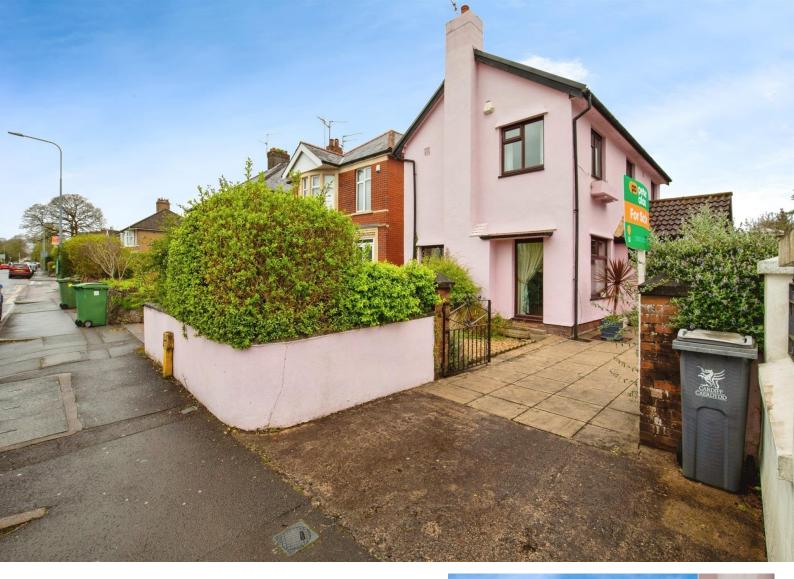

# Penlline Road, £325,000

- Council Tax E
- Two Double Bedrooms
- Detached Cottage
- Whitchurch Village
- Driveway for Parking
- No Chain
- EPC Rating: E

02920 612328 whitchurch@peteralan.co.uk

## About the property

Walking distance to the village. Rose Cottage is a quirky and character detached property with off road parking, enclosed front garden and no ongoing chain ! Great transport links. Two double bedrooms.

Landing

**Bedroom One** 

13' 11" x 10' 8" ( 4.24m x 3.25m )

Bedroom Two

11' 5" x 8' 6" ( 3.48m x 2.59m )

Wet / Shower Room

Separate Wc

Outside Front Garden / Drive