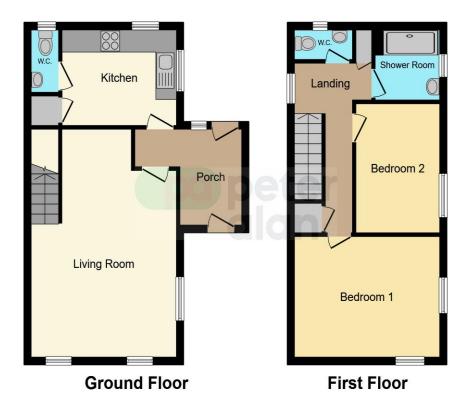

### Accommodation

#### **Entrance Porch**

8' 9" x 6' 7" ( 2.67m x 2.01m )

#### Kitchen / Diner

10' 7" x 8' 6" ( 3.23m x 2.59m )

#### Cloakroom / Wc

#### Lounge

16' 7" x 13' 10" ( 5.05m x 4.22m )

Landing

#### **Bedroom One**

13' 11" x 10' 8" ( 4.24m x 3.25m )

#### **Bedroom Two**

11' 5" x 8' 6" ( 3.48m x 2.59m )

Δ

Wet / Shower Room

Separate Wc

Outside Front Garden / Drive

02920 612328 whitchurch@peteralan.co.uk

### Floorplan

This floor plan is for illustrative purposes only. It is not drawn to scale. Any measurements, floor areas (including any total floor area), openings and orientation are approximate. No details are guaranteed, they cannot be relied upon for any purpose and they do not form part of any agreement. No liability is taken for any error, omission or misstatement. A party must rely upon its own inspection(s). Powered by www.focalagent.com