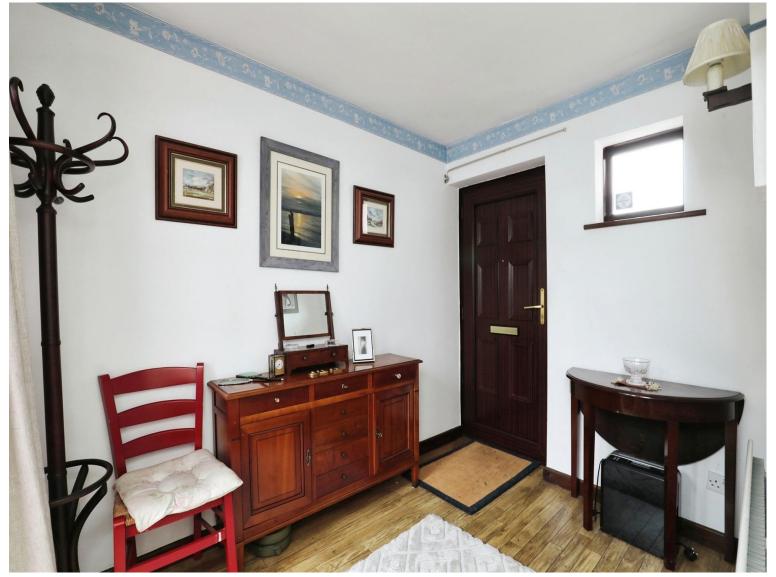

#### **Entrance Porch**

8' 9" x 6' 7" ( 2.67m x 2.01m )

Kitchen / Diner

10' 7" x 8' 6" ( 3.23m x 2.59m )

Cloakroom / Wc