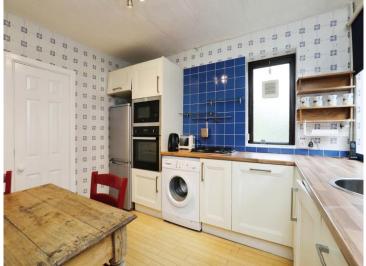

#### **Entrance Porch**

8' 9" x 6' 7" ( 2.67m x 2.01m )

Kitchen / Diner

10' 7" x 8' 6" ( 3.23m x 2.59m )

Cloakroom / Wc