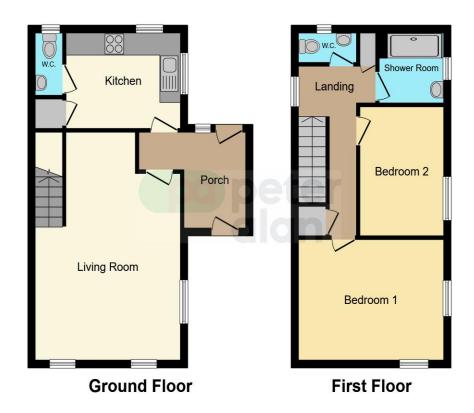

## **Accommodation**

#### **Entrance Porch**

8' 9" x 6' 7" ( 2.67m x 2.01m )

Kitchen / Diner

10' 7" x 8' 6" ( 3.23m x 2.59m )

Cloakroom / Wc

#### Lounge

16' 7" x 13' 10" ( 5.05m x 4.22m )

#### Landing

#### **Bedroom One**

Separate Wc

Outside Front Garden / Drive

13' 11" x 10' 8" ( 4.24m x 3.25m )

**Bedroom Two** 

11' 5" x 8' 6" ( 3.48m x 2.59m )

Wet / Shower Room

### **Floorplan**

This floor plan is for illustrative purposes only. It is not drawn to scale. Any measurements, floor areas (including any total floor area), openings and orientation are approximate. No details are guaranteed, they cannot be relied upon for any purpose and they do not form part of any agreement. No liability is taken for any error, omission or misstatement. A party must rely upon its own inspection(s). Powered by www.focalagent.com