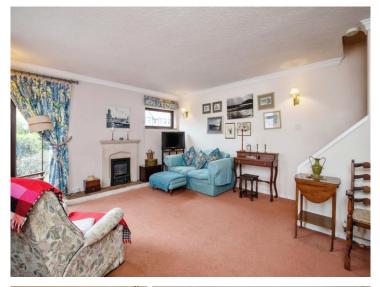

# Penlline Road, £375,000

- Council Tax E
- Two Double Bedrooms
- Detached Cottage
- Whitchurch Village
- Driveway for Parking
- No Chain
- EPC Rating: E









# About the property

Rose Cottage is a quirky and character detached property situated in the heart of Whitchurch village with off road parking, enclosed front garden and no ongoing chain. Must view and Prime Location!

## **Accommodation**

#### **Entrance Porch**

8' 9" x 6' 7" ( 2.67m x 2.01m )

Kitchen / Diner

10' 7" x 8' 6" ( 3.23m x 2.59m )

Cloakroom / Wc

#### Lounge

16' 7" x 13' 10" ( 5.05m x 4.22m )

#### Landing

#### **Bedroom One**











Separate Wc

Outside Front Garden / Drive

13' 11" x 10' 8" ( 4.24m x 3.25m )

**Bedroom Two** 

11' 5" x 8' 6" ( 3.48m x 2.59m )

Wet / Shower Room



### **Floorplan**



This floor plan is for illustrative purposes only. It is not drawn to scale. Any measurements, floor areas (including any total floor area), openings and orientation are approximate. No details are guaranteed, they cannot be relied upon for any purpose and they do not form part of any agreement. No liability is taken for any error, omission or misstatement. A party must rely upon its own inspection(s). Powered by www.focalagent.com

### Important Information

Note while we endeavour to make our sales details accurate and reliable, if there is any point which is of particular interest to you, please contact the