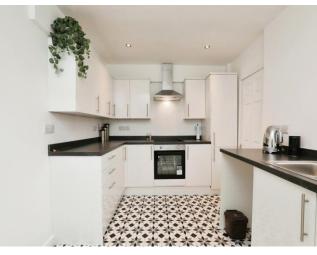

## Accommodation

Hallway

Lounge / Diner 12' 8" max x 21' 4" max ( 3.86m max x 6.50m max )

**Kitchen** 13' x 8' 3" ( 3.96m x 2.51m )

Bathroom 5' 8'' x 9' 2'' ( 1.73m x 2.79m )

**Bedroom One** 14' 1" x 11' 5" ( 4.29m x 3.48m )