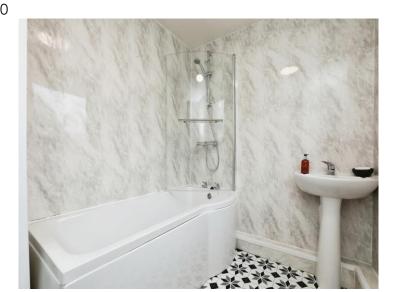

## Accommodation

Hallway

Lounge / Diner 12' 8" max x 21' 4" max ( 3.86m max x 6.50m max )

**Kitchen** 13' x 8' 3" ( 3.96m x 2.51m )

Bathroom 5' 8'' x 9' 2'' ( 1.73m x 2.79m )

**Bedroom One** 14' 1" x 11' 5" ( 4.29m x 3.48m )