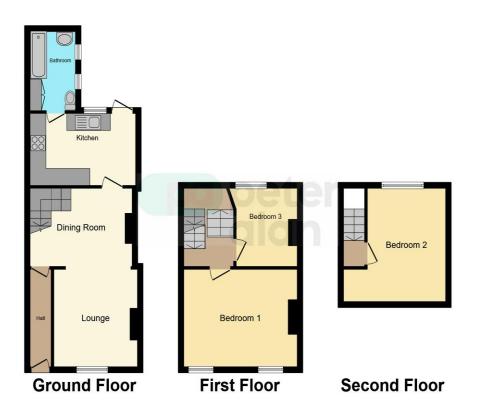

## Accommodation

Hallway

Lounge / Diner 12' 8" max x 21' 4" max ( 3.86m max x 6.50m max )

**Kitchen** 13' x 8' 3" ( 3.96m x 2.51m )

Bathroom 5' 8'' x 9' 2'' ( 1.73m x 2.79m )

**Bedroom One** 14' 1" x 11' 5" ( 4.29m x 3.48m )

**Bedroom Two** 8' 2'' max x 9' 2'' max ( 2.49m max x 2.79m max )

**Bedroom Three (top Floor)** 13' 1" max x 9' 10" max ( 3.99m max x 3.00m max )

02920 612328 whitchurch@peteralan.co.uk

#### Floorplan

This floor plan is for illustrative purposes only. It is not drawn to scale. Any measurements, floor areas (including any total floor area), openings and orientation are approximate. No details are guaranteed, they cannot be relied upon for any purpose and they do not form part of any agreement. No liability is taken for any error, omission or misstatement. A party must rely upon its own inspection(s). Powered by www.focalagent.com