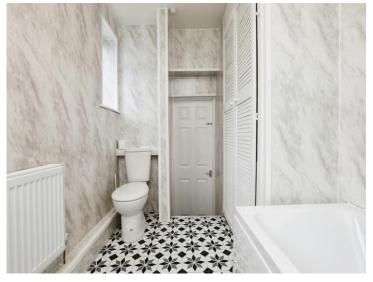

## Accommodation

Hallway

Lounge / Diner 12' 8" max x 21' 4" max ( 3.86m max x 6.50m max )

**Kitchen** 13' x 8' 3" ( 3.96m x 2.51m )

Bathroom 5' 8'' x 9' 2'' ( 1.73m x 2.79m )

**Bedroom One** 14' 1" x 11' 5" ( 4.29m x 3.48m )