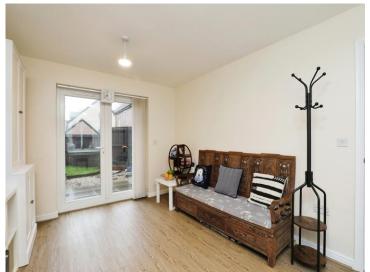

#### Lounge

10' 4" x 14' max (3.15m x 4.27m max)

#### Kitchen / Diner

15' 4" x 10' (4.67m x 3.05m)