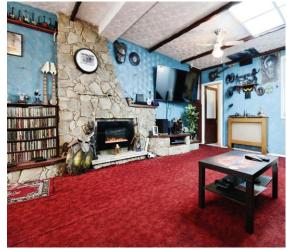

## **Accommodation**

#### Lounge

25' 10" x 14' 1" max ( 7.87m x 4.29m max )

Kitchen

14' 1" x 7' 9" ( 4.29m x 2.36m )

**Bathroom** 

6' 9" x 5' 9" ( 2.06m x 1.75m )

**Bedroom One** 

11'2" x 11'11" ( 3.40m x 3.63m )