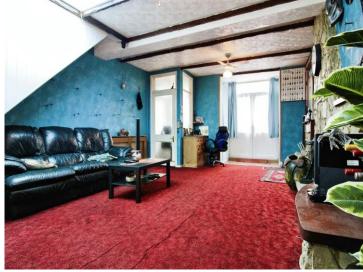

#### Lounge

25' 10" x 14' 1" max ( 7.87m x 4.29m max )

Kitchen

14' 1" x 7' 9" ( 4.29m x 2.36m )

**Bathroom** 

6' 9" x 5' 9" ( 2.06m x 1.75m )

**Bedroom One** 

11'2" x 11'11" ( 3.40m x 3.63m )