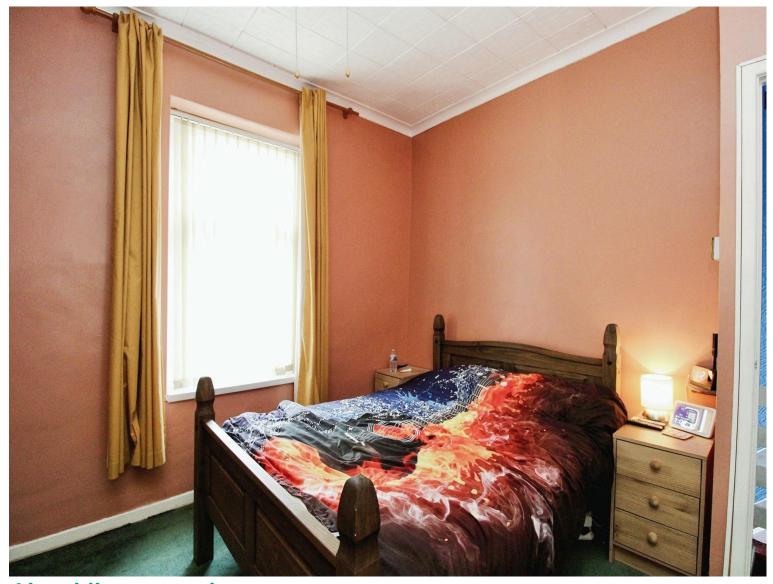

## **Accommodation**

#### Lounge

25' 10" x 14' 1" max ( 7.87m x 4.29m max )

Kitchen

14' 1" x 7' 9" ( 4.29m x 2.36m )

**Bathroom** 

6' 9" x 5' 9" ( 2.06m x 1.75m )

**Bedroom One** 

11'2" x 11'11" ( 3.40m x 3.63m )

**Bedroom Two** 

10' 1" x 9' 8" ( 3.07m x 2.95m )

**Bedroom Three** 

7' 8" x 5' 4" ( 2.34m x 1.63m )

Hallway