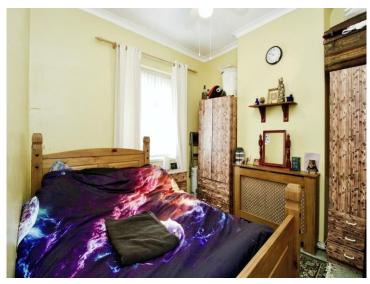

#### Lounge

25' 10" x 14' 1" max ( 7.87m x 4.29m max )

Kitchen

14' 1" x 7' 9" ( 4.29m x 2.36m )

**Bathroom** 

6' 9" x 5' 9" ( 2.06m x 1.75m )

**Bedroom One** 

11'2" x 11'11" ( 3.40m x 3.63m )

**Bedroom Two** 

10' 1" x 9' 8" ( 3.07m x 2.95m )

**Bedroom Three** 

7' 8" x 5' 4" ( 2.34m x 1.63m )

Hallway