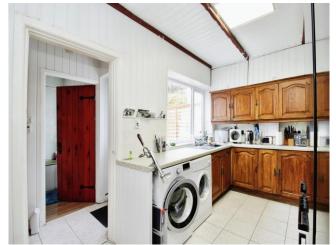

## **Accommodation**

#### Lounge

25' 10" x 14' 1" max ( 7.87m x 4.29m max )

Kitchen

14' 1" x 7' 9" ( 4.29m x 2.36m )

**Bathroom** 

6' 9" x 5' 9" ( 2.06m x 1.75m )

**Bedroom One** 

11'2" x 11'11" ( 3.40m x 3.63m )