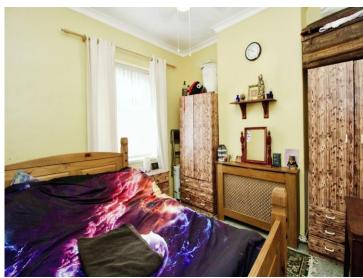

#### Lounge

25' 10" x 14' 1" max ( 7.87m x 4.29m max )

Kitchen

14' 1" x 7' 9" ( 4.29m x 2.36m )

**Bathroom** 

6' 9" x 5' 9" ( 2.06m x 1.75m )

**Bedroom One** 

11'2" x 11'11" ( 3.40m x 3.63m )

**Bedroom Two** 

10' 1" x 9' 8" ( 3.07m x 2.95m )

**Bedroom Three** 

7' 8" x 5' 4" ( 2.34m x 1.63m )

Hallway