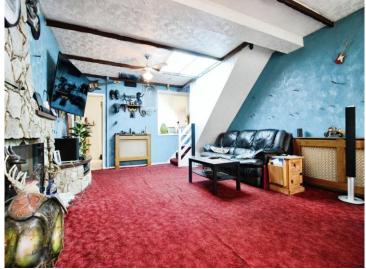

#### Lounge

25' 10" x 14' 1" max ( 7.87m x 4.29m max )

Kitchen

14' 1" x 7' 9" ( 4.29m x 2.36m )

**Bathroom** 

6' 9" x 5' 9" ( 2.06m x 1.75m )

**Bedroom One** 

11'2" x 11'11" ( 3.40m x 3.63m )