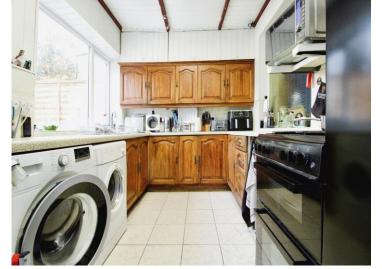

# Accommodation

Lounge 25' 10" x 14' 1" max (7.87m x 4.29m max)

**Kitchen** 14' 1" x 7' 9" (4.29m x 2.36m)

**Bathroom** 6' 9'' x 5' 9'' (2.06m x 1.75m)

Bedroom One 11' 2" x 11' 11" (3.40m x 3.63m)

**Bedroom Two** 10' 1" x 9' 8" (3.07m x 2.95m)