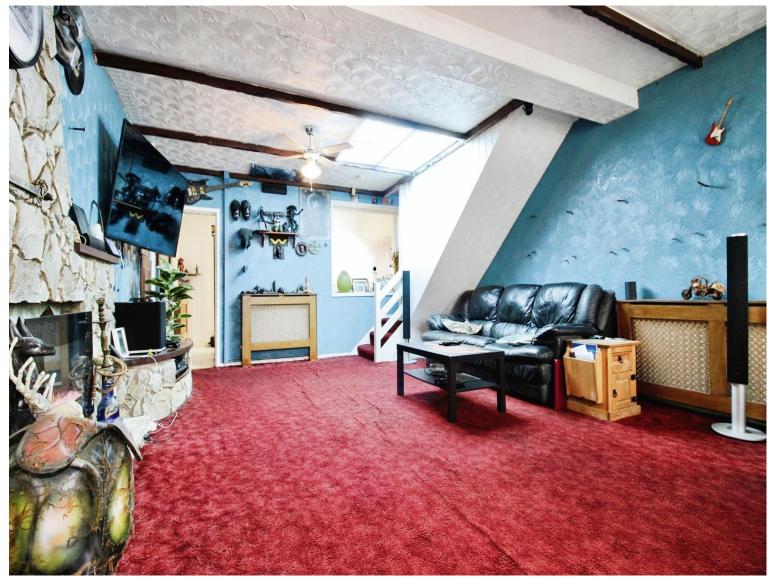

# Accommodation

Lounge 25' 10" x 14' 1" max (7.87m x 4.29m max)

**Kitchen** 14' 1" x 7' 9" (4.29m x 2.36m)

**Bathroom** 6' 9'' x 5' 9'' (2.06m x 1.75m)

Bedroom One 11' 2" x 11' 11" (3.40m x 3.63m)

**Bedroom Two** 10' 1" x 9' 8" (3.07m x 2.95m)