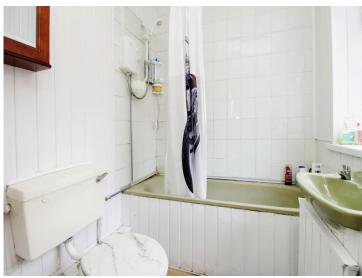

# Accommodation

Lounge 25' 10" x 14' 1" max (7.87m x 4.29m max)

**Kitchen** 14' 1" x 7' 9" (4.29m x 2.36m)

**Bathroom** 6' 9'' x 5' 9'' (2.06m x 1.75m)

Bedroom One 11' 2" x 11' 11" (3.40m x 3.63m)

**Bedroom Two** 10' 1" x 9' 8" (3.07m x 2.95m)