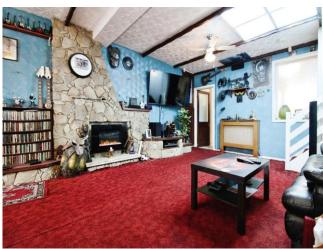

# Accommodation

Lounge 25' 10" x 14' 1" max (7.87m x 4.29m max)

**Kitchen** 14' 1" x 7' 9" (4.29m x 2.36m)

**Bathroom** 6' 9'' x 5' 9'' (2.06m x 1.75m)

Bedroom One 11' 2" x 11' 11" (3.40m x 3.63m)

**Bedroom Two** 10' 1" x 9' 8" (3.07m x 2.95m)