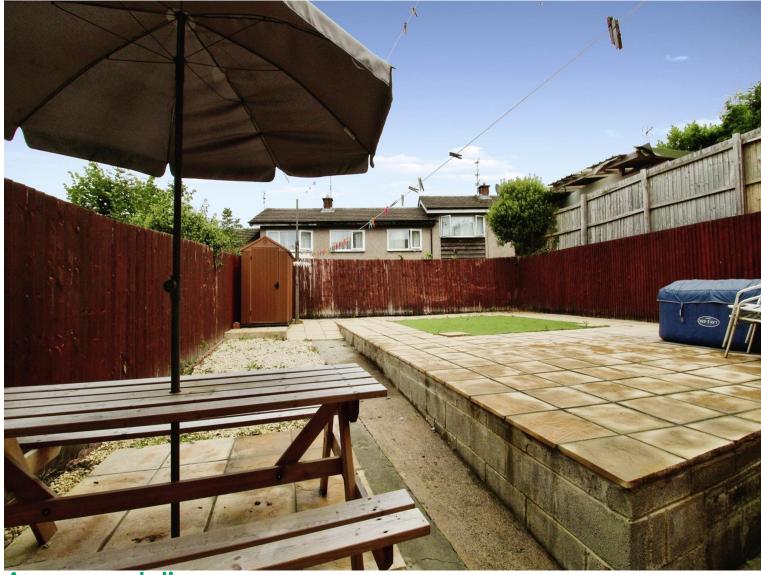

# About the property

Nestled in the sought-after locale of Taff's Well, an irresistible opportunity for First Time Buyers or upsizing families. A spacious and inviting entrance hall leads to the lounge, exuding warmth and comfort, and the open-plan dining area flows seamlessly into a modern fitted kitchen, complete with space for a range cooker and with a separate handy utility room. To the first floor awaits three bedrooms offering ample space for relaxation or productivity, accompanied by a refurbished shower room for added convenience. Outside, a large driveway and patio area welcome you at the front, whilst the expansive rear garden showcases breath-taking views of the Garth. Complete with double glazing and central heating, ensuring energy efficiency and comfort, don't miss out on the opportunity to call this house your home.

#### **Outside Front**

Raised parking for two cars, steps to a front patio

02920 612328 whitchurch@peteralan.co.uk