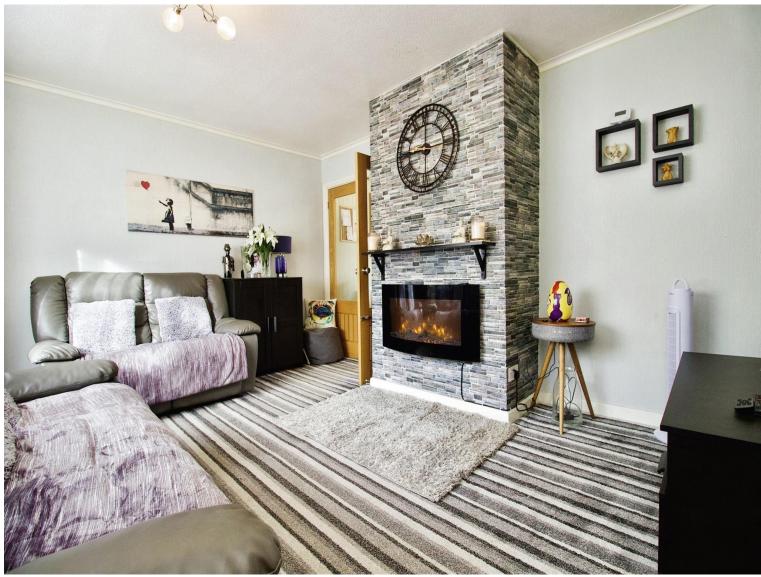

#### Lounge

14' 6" x 12' 3" ( 4.42m x 3.73m ) Double glazed window, feature fireplace housing an electric fire, radiator, fitted carpet.