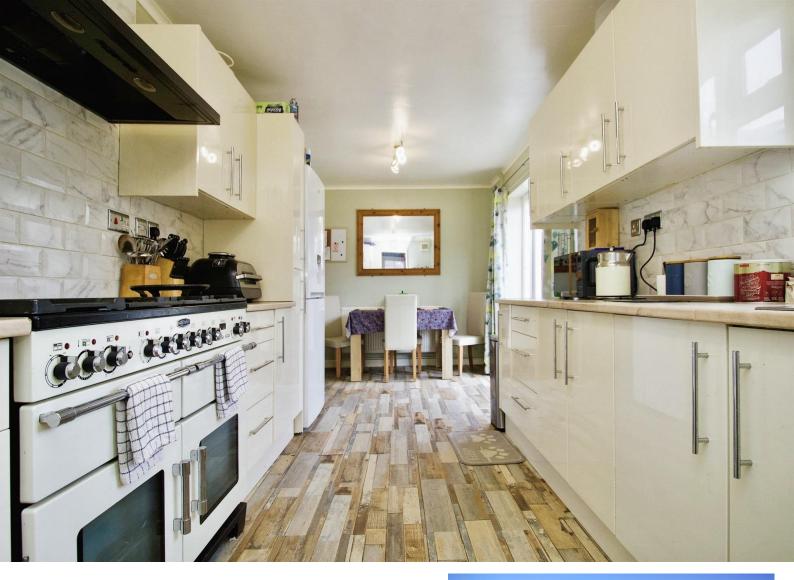

# About the property

Nestled in the sought-after locale of Taff's Well, an irresistible opportunity for First Time Buyers or upsizing families. A spacious and inviting entrance hall leads to the lounge, exuding warmth and comfort, and the open-plan dining area flows seamlessly into a modern fitted kitchen, complete with space for a range cooker and with a separate handy utility room. To the first floor awaits three bedrooms offering ample space for relaxation or productivity, accompanied by a refurbished shower room for added convenience. Outside, a large driveway and patio area welcome you at the front, whilst the expansive rear garden showcases breath-taking views of the Garth. Complete with double glazing and central heating, ensuring energy efficiency and comfort, don't miss out on the opportunity to call this house your home.

#### **Kitchen-diner**

Double glazed window and French doors to the rear garden, fitted wall and base units, gas cooker point, cooker hood, radiator, plumbing for dishwasher, inset stainless steel sink unit, extractor fan.