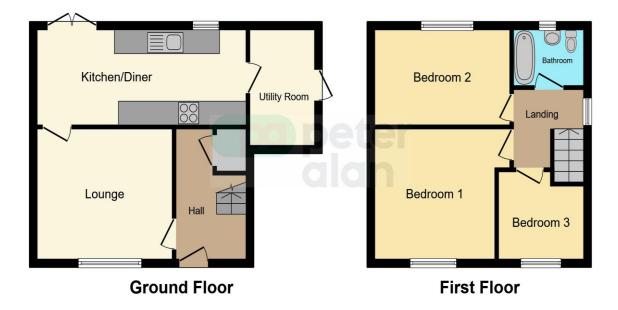

### Accommodation

#### **Entrance Hall**

Double glazed door, stairs to the first floor with recess.

#### Lounge

14' 6" x 12' 3" ( 4.42m x 3.73m ) Double glazed window, feature fireplace housing an electric fire, radiator, fitted carpet.

#### **Kitchen-diner**

Double glazed window and French doors to the rear garden, fitted wall and base units, gas cooker point, cooker hood, radiator, plumbing for dishwasher, inset stainless steel sink unit, extractor fan.

#### **Utility Room**

Window and door to the garden, plumbing for washing machine, fitted worktop and shelved storage.

#### Landing

Double glazed window, loft access, radiator.

#### **Bedroom One**

11' 11" max x 11' 10" ( 3.63m max x 3.61m ) Double glazed window, fitted storage, radiator.

#### **Bedroom Two**

13' 3" x 8' 11" ( 4.04m x 2.72m ) Double glazed window to rear with surrounding views, radiator, fitted carpet.

#### **Bedroom Three**

8' 10" max x 9' 2" ( 2.69m max x 2.79m ) Double glazed window to the front, stairwell, radiator, fitted carpet.

#### **Shower Room**

Double glazed window to the rear, modern white three piece suite comprising a shower cubicle, vanity unit and inset wash hand basin with storage, WC, chrome towel radiator.

# Floorplan

This floorplan is for illustrative purposes only and is not drawn to scale. Measurements, floor-areas, openings and orientations are approximate. They should not be relied upon for any purpose and do not form any part of an agreement. No liability is taken for any error or mis-statement. All parties must rely on their own inspections.