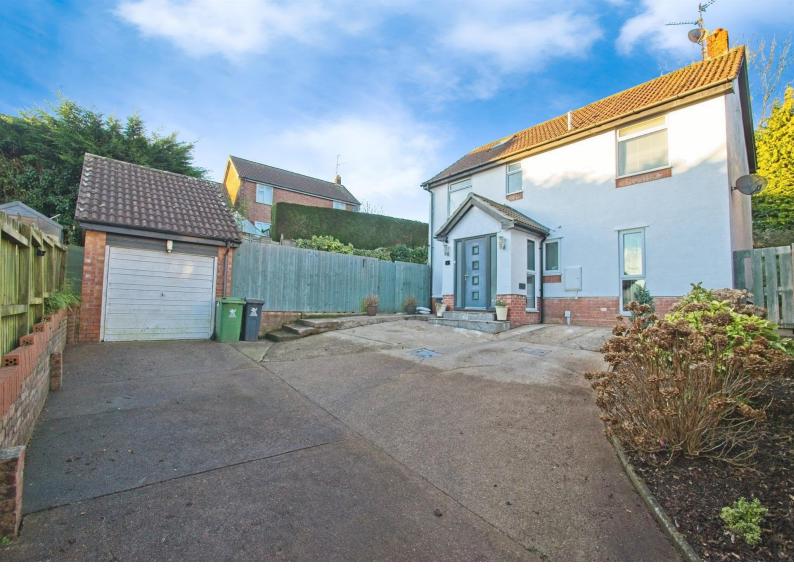

# Derwent Close, offers over £425,000

- Three Double Bedrooms
- 17ft Kitchen / Diner
- Two Separate Reception Rooms
- Cloakroom / Utility / Attic Room
- Private Corner Plot / Garage
- EPC Rating: C

## About the property

Situated on a secluded corner plot with potential to extend subject to the necessary planning permissions, a larger style three double bedroom extended detached family home within walking distance of public transport and shops. Plenty of off road parking and a detached garage.

#### Bathroom

**Attic Room** 

Outside

Front / Side / Rear

**Detached Garage** 

18' 2" x 9' 5" ( 5.54m x 2.87m )