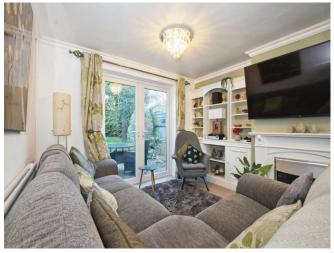

## Accommodation

**Porch** 

**Entrance Hall** 

Cloakroom

Lounge

19' 5" x 11' 9" ( 5.92m x 3.58m )

**Sitting Room** 

9' 9" x 8' 6" ( 2.97m x 2.59m )