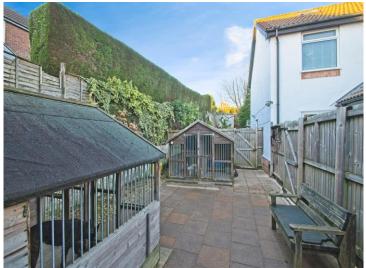

#### Bathroom

**Attic Room** 

Outside

Front / Side / Rear

**Detached Garage** 

18' 2" x 9' 5" ( 5.54m x 2.87m )