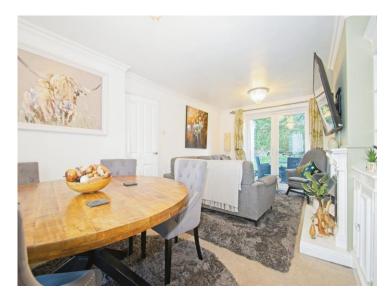

## Accommodation

**Porch** 

**Entrance Hall** 

Cloakroom

Lounge

19' 5" x 11' 9" ( 5.92m x 3.58m )

**Sitting Room** 

9' 9" x 8' 6" ( 2.97m x 2.59m )