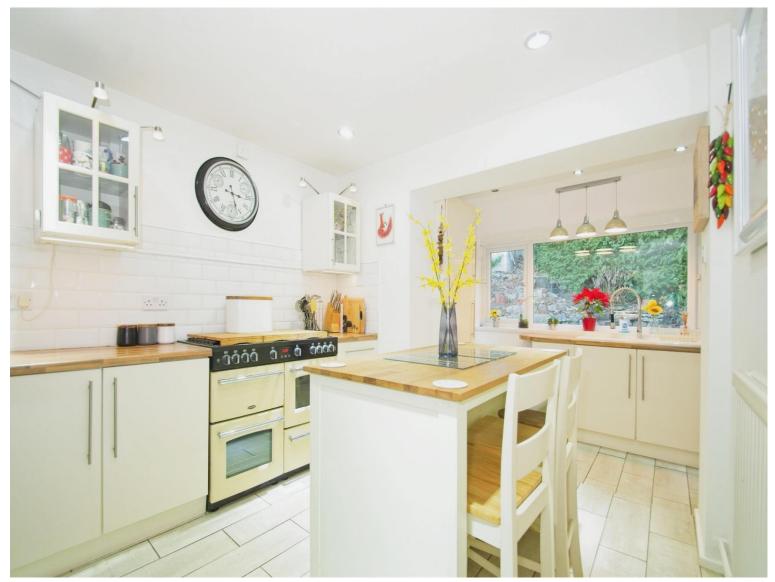

Kitchen / Diner

17' 1" x 9' 6" ( 5.21m x 2.90m )

**Laundry Room** 

6' 8" x 5' 7" ( 2.03m x 1.70m )