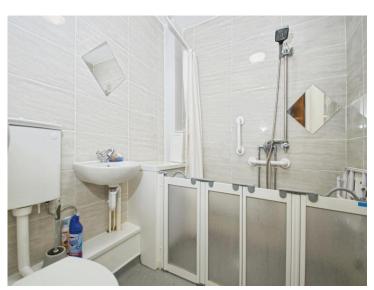

#### **Shower Room**

Fitted with a modern suite comprising a shower, wash hand basin, low level w,.c., extractor fan, tiled splash backs, textured ceiling.