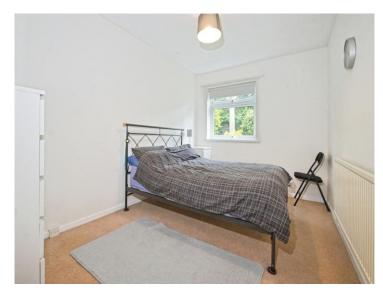

#### **Bedroom**

8' 8" x 12' 8" ( 2.64m x 3.86m )

Double glazed window to the communal gardens, radiator, laminate floor, textured ceiling.