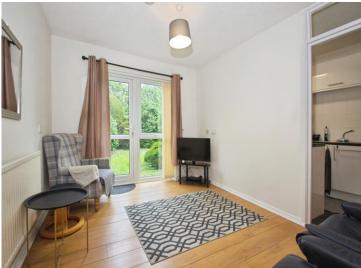

#### Lounge

9' 7" x 11' 8" ( 2.92m x 3.56m )

Double glazed door directly opening out onto the communal garden and double glazed windows, television point, radiator, laminate floor, textured ceiling.