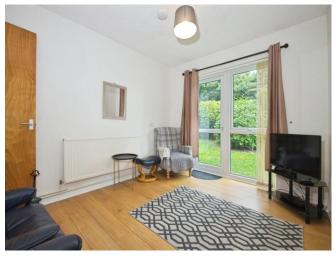

#### Lounge

9' 7" x 11' 8" ( 2.92m x 3.56m )

Double glazed door directly opening out onto the communal garden and double glazed windows, television point, radiator, laminate floor, textured ceiling.