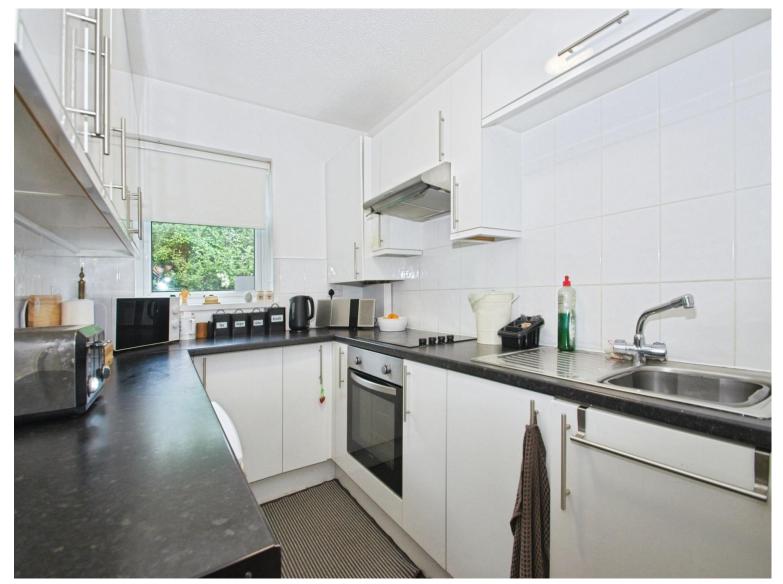

#### **Kitchen**

6' 5" x 10' 6" ( 1.96m x 3.20m )

Double glazed window to the communal gardens, fitted with a range of white high gloss units and worktop over, inset stainless steel sink unit with mixer tap, cupboard housing combination boiler.