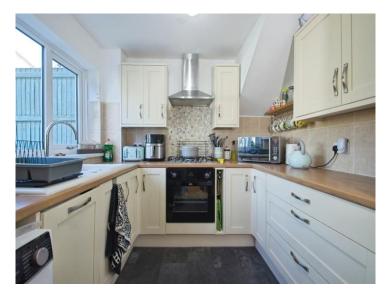

# Oakridge, Thornhill £290,000

- Three Bedroom Terrace
- Quiet Cul-de-Sac/Open Aspect
- Allocated Parking Space
- Good Size Rear Garden
- Must Be Viewed!
- EPC Rating: C







02920 618552 Ilanishen@peteralan.co.uk



# About the property

Situated in a quiet cul-de-sac close to Cefn Onn Park and Lisvane train station is this pretty spacious three bedroom terrace home with a lovely landscaped rear garden and detached drive with two spaces. Good condition throughout and an ideal first purchase.

## Accommodation

#### Lounge

12' 7" x 13' 1" ( 3.84m x 3.99m )

#### **Dining Room**

9' x 7' 5" ( 2.74m x 2.26m )

#### Kitchen

9' 2" x 8' 6" ( 2.79m x 2.59m )





#### Landing

#### Bathroom

7' 2" x 6' 6" ( 2.18m x 1.98m )

#### **Bedroom One**

10' 7" x 9' 4" ( 3.23m x 2.84m )

#### **Bedroom Two**

9' 5" x 8' 9" ( 2.87m x 2.67m )





#### **Bedroom Three**

6' 8" x 6' 8" ( 2.03m x 2.03m )

#### Outside

Front/Rear Landscaped Gardens

#### Allocated Parking / Two Spaces

## 02920 618552 llanishen@peteralan.co.uk



## Floorplan



This floor plan is for illustrative purposes only. It is not drawn to scale. Any measurements, floor areas (including any total floor area), openings and orientation are approximate. No details are guaranteed, they cannot be relied upon for any purpose and they do not form part of any agreement. No liability is taken for any error, omission or misstatement. A party must rely upon its own inspection(s). Powered by ww