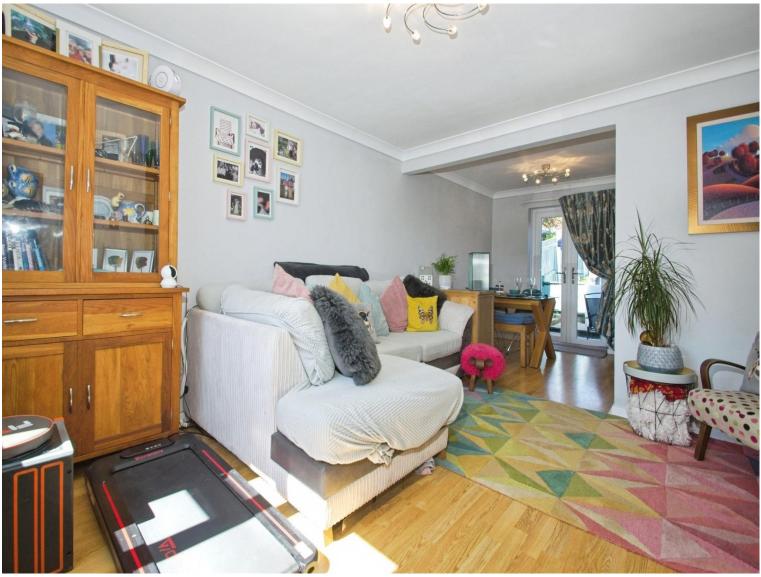

#### Lounge

12' 7" x 13' 1" ( 3.84m x 3.99m )

#### **Dining Room**

9' x 7' 5" ( 2.74m x 2.26m )