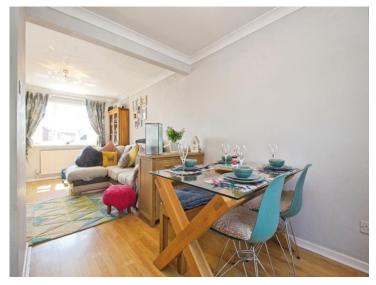

#### Lounge

12' 7" x 13' 1" ( 3.84m x 3.99m )

#### **Dining Room**

9' x 7' 5" ( 2.74m x 2.26m )