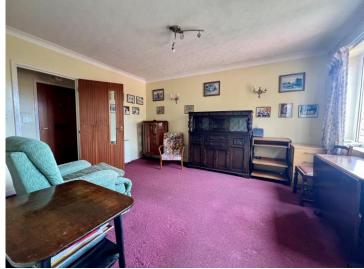

## Accommodation

**Entrance Hall** 

Lounge

14' 5" x 12' 2" ( 4.39m x 3.71m )

**Kitchen** 

7' 4" x 5' 9" ( 2.24m x 1.75m )

Shower / Wet Room

6'8" x 6' 6" ( 2.03m x 1.98m )