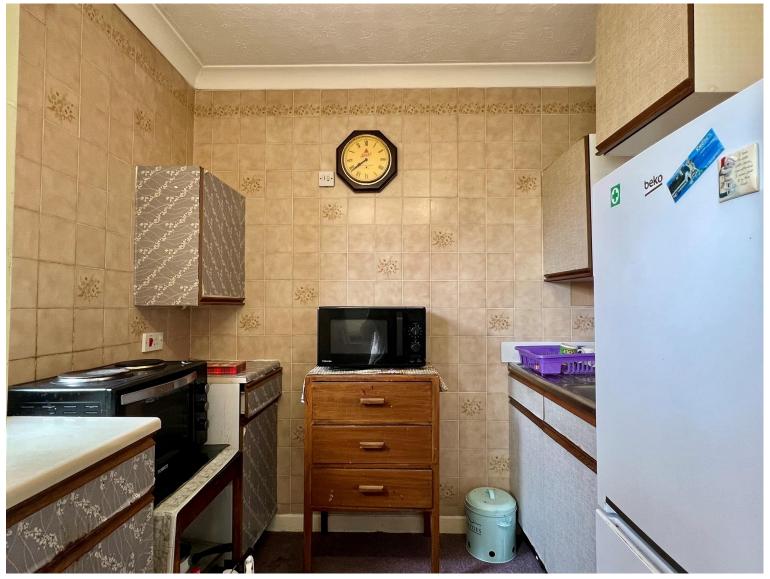

## Accommodation

**Entrance Hall** 

Lounge

14' 5" x 12' 2" ( 4.39m x 3.71m )

**Kitchen** 

7' 4" x 5' 9" ( 2.24m x 1.75m )

Shower / Wet Room

6'8" x 6' 6" ( 2.03m x 1.98m )