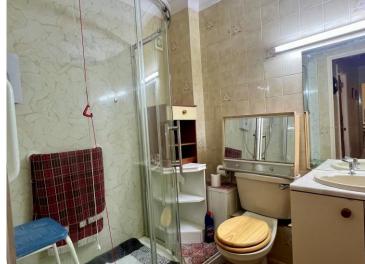

## Accommodation

**Entrance Hall** 

Lounge

14' 5" x 12' 2" ( 4.39m x 3.71m )

**Kitchen** 

7' 4" x 5' 9" ( 2.24m x 1.75m )

Shower / Wet Room

6'8" x 6' 6" ( 2.03m x 1.98m )