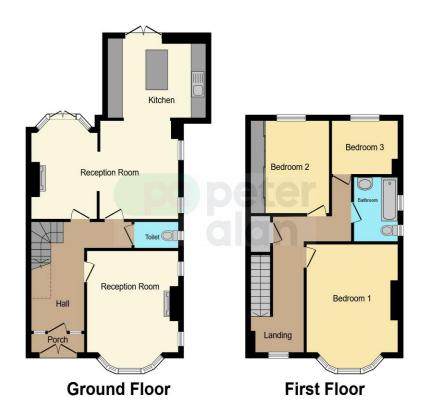

# **Accommodation**

**Porch** 

**Entrance Hall** 

13' 7" x 7' 11" ( 4.14m x 2.41m )

Cloakroom / Wc

**Reception One** 

15' 5" into bay x 12' 8" maximum ( 4.70m into bay x 3.86m maximum )

### **Reception Two**

13' 4" into bay x 11' 6" maximum ( 4.06m into bay x 3.51m maximum)

### Reception Three / Dining Area

12' 3" x 7' 7" ( 3.73m x 2.31m )

#### Kitchen

13' 5" x 9' 8" ( 4.09m x 2.95m )

### Landing

#### **Bedroom One**

15' 8" into bay x 12' 3" ( 4.78m into bay x 3.73m )

#### **Bedroom Two**

11' 4" x 10' 8" ( 3.45m x 3.25m )

#### **Bedroom Three**

8' 9" x 6' 7" ( 2.67m x 2.01m )

#### Bathroom

7' 7" x 5' 9" ( 2.31m x 1.75m )

## **Floorplan**

This floor plan is for illustrative purposes only. It is not drawn to scale. Any measurements, floor areas (including any total floor area), openings and orientation are approximate. No details are guaranteed, they cannot be relied upon for any purpose and they do not form part of any agreement. No liability is taken for any error, omission or misstatement. A party must rely upon its own inspection(s). Powered by www.focalagent.com