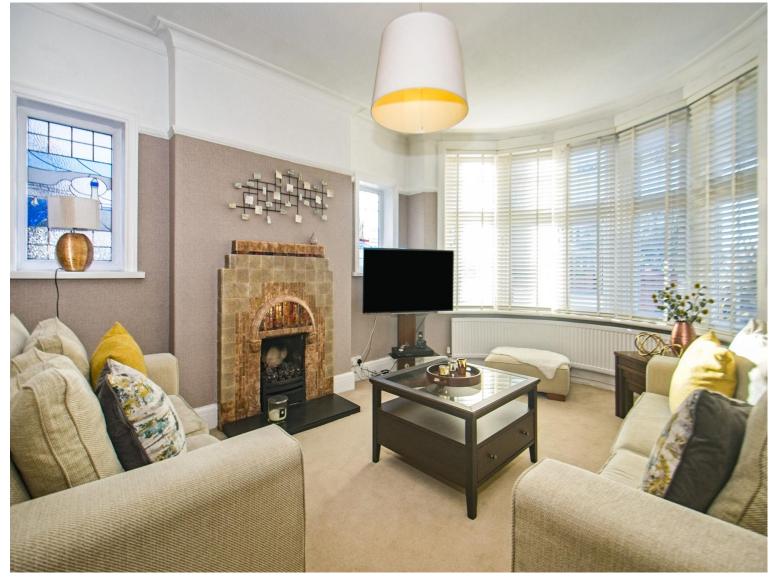

# **Accommodation**

**Porch** 

**Entrance Hall** 

13' 7" x 7' 11" ( 4.14m x 2.41m )

Cloakroom / Wc

**Reception One** 

15' 5" into bay x 12' 8" maximum ( 4.70m into bay x 3.86m maximum )