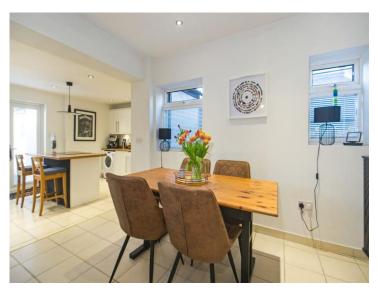

### Reception Three / Dining Area

12' 3" x 7' 7" ( 3.73m x 2.31m )

#### Kitchen

13' 5" x 9' 8" ( 4.09m x 2.95m )