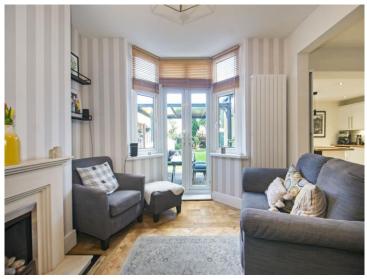

### **Reception Two**

13' 4" into bay x 11' 6" maximum ( 4.06m into bay x 3.51m maximum)

### Reception Three / Dining Area

12' 3" x 7' 7" ( 3.73m x 2.31m )