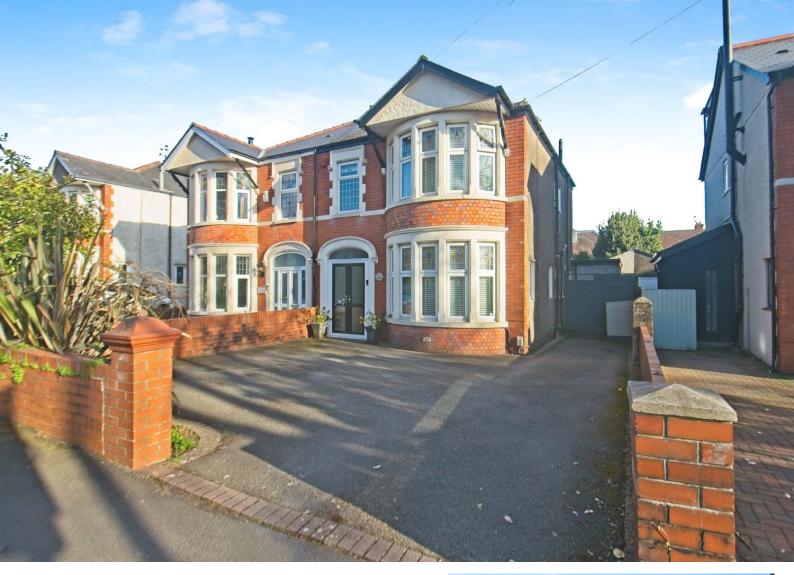

# Heathwood Road, £475,000

- Traditional Bay fronted Three Bedroom Semi
- Two / Three Reception Rooms
- Downstairs Cloakroom / Wc
- Garage and Plenty of Off Road Parking
- Lovely Rear Garden / Seating Area
- EPC Rating: Awaited

# About the property

A traditional bay fronted semi-detached home presented in good order throughout with no ongoing chain situated within walking distance of schools, shops, public transport and close to the University Hospital of Wales. There is a lovely rear garden with covered seating area and good off road parking.

#### Outside

Driveway For 4 /5 Cars