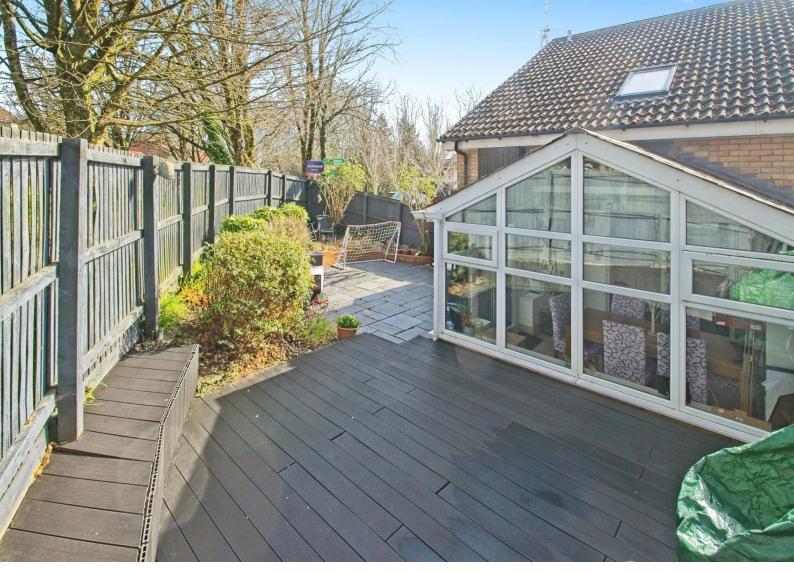

## About the property

The accommodation comprises entrance hall, lounge, large conservatory and bathroom with shower to the ground floor. Two bedrooms to the first floor (one with a dressing area). There is gas heating with a combination boiler and double glazing. Allocated parking space and a good size private 'wrap around' garden. Open aspect to the front and situated in a secluded position.

#### Bedroom One

14' 5" maximum x 10' 2" ( 4.39m maximum x 3.10m ) Bedroom Two

13' 1" x 8' 2" ( 3.99m x 2.49m ) **Outside Gardens/Parking** 