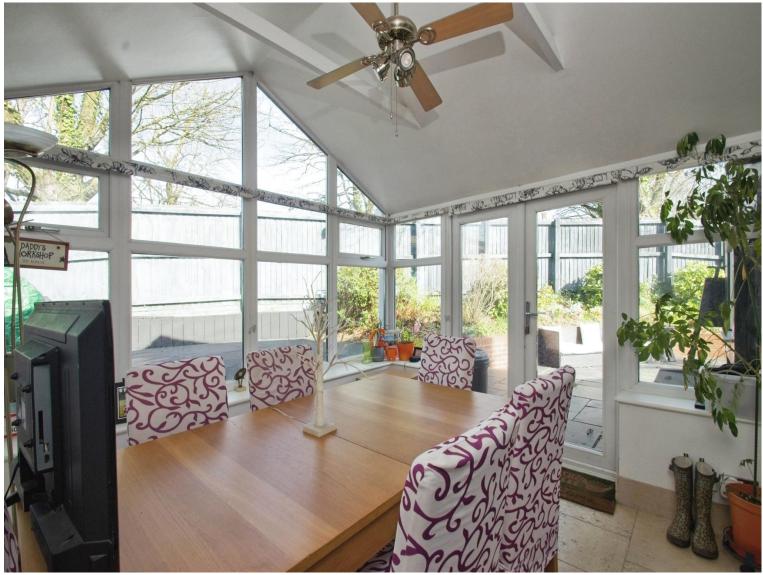

## About the property

The accommodation comprises entrance hall, lounge, large conservatory and bathroom with shower to the ground floor. Two bedrooms to the first floor (one with a dressing area). There is gas heating with a combination boiler and double glazing. Allocated parking space and a good size private 'wrap around' garden. Open aspect to the front and situated in a secluded position.

### Accommodation

**Entrance Hall** 

Lounge

13' 9" x 12' 6" ( 4.19m x 3.81m ) **Kitchen** 

9' 8" x 6' 7" ( 2.95m x 2.01m ) Conservatory

9' 8'' x 9' (2.95m x 2.74m) **Bathroom** 

6' 2" x 5' 9" ( 1.88m x 1.75m ) Landing