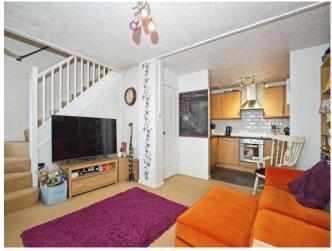

## About the property

The accommodation comprises entrance hall, lounge, large conservatory and bathroom with shower to the ground floor. Two bedrooms to the first floor (one with a dressing area). There is gas heating with a combination boiler and double glazing. Allocated parking space and a good size private 'wrap around' garden. Open aspect to the front and situated in a secluded position.

### Accommodation

**Entrance Hall** 

Lounge

13' 9" x 12' 6" ( 4.19m x 3.81m ) **Kitchen** 

9' 8" x 6' 7" ( 2.95m x 2.01m ) Conservatory

9' 8'' x 9' (2.95m x 2.74m) **Bathroom** 

6' 2" x 5' 9" ( 1.88m x 1.75m ) Landing