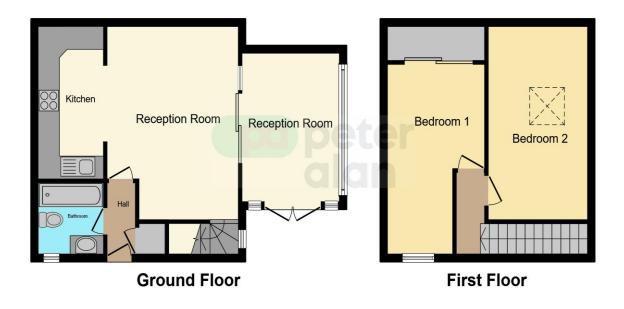

### Accommodation

**Entrance Hall** 

Lounge

13' 9" x 12' 6" ( 4.19m x 3.81m ) **Kitchen** 

9' 8" x 6' 7" ( 2.95m x 2.01m ) Conservatory

9' 8'' x 9' (2.95m x 2.74m) **Bathroom** 

6' 2" x 5' 9" ( 1.88m x 1.75m ) Landing

#### Bedroom One

14' 5" maximum x 10' 2" ( 4.39m maximum x 3.10m ) Bedroom Two

13' 1" x 8' 2" ( 3.99m x 2.49m ) **Outside Gardens/Parking** 

## Floorplan

This floor plan is for illustrative purposes only. It is not drawn to scale. Any measurements, floor areas (including any total floor area), openings and orientation are approximate. No details are guaranteed, they cannot be relied upon for any purpose and they do not form part of any agreement. No liability is taken for any error, omission or misstatement. A party must rely upon its own inspection(s). Powered by www.focalagent.com