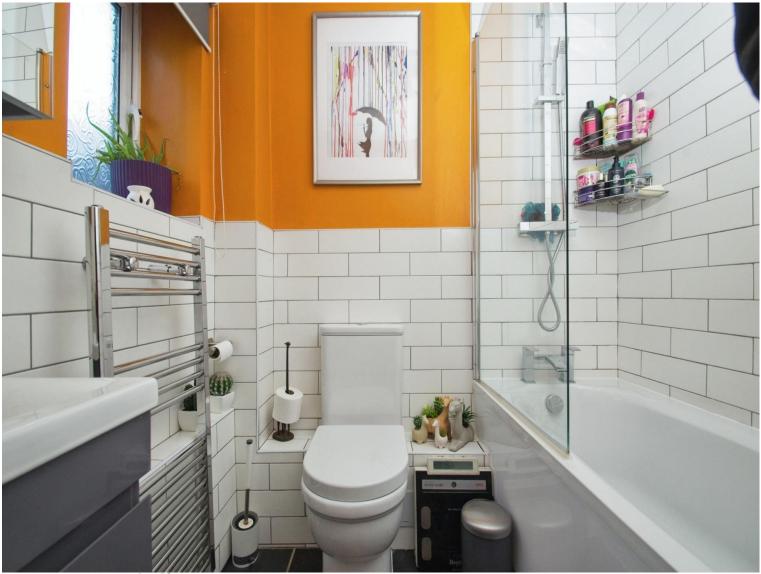

### Accommodation

**Entrance Hall** 

Lounge

13' 9" x 12' 6" ( 4.19m x 3.81m ) **Kitchen** 

9' 8" x 6' 7" ( 2.95m x 2.01m ) Conservatory

9' 8'' x 9' (2.95m x 2.74m) **Bathroom** 

6' 2" x 5' 9" ( 1.88m x 1.75m ) Landing