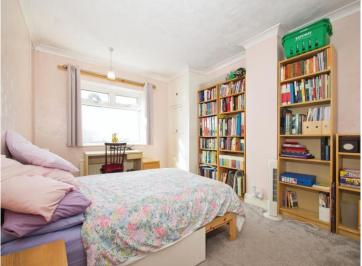

#### Bathroom

10' 2" x 6' 3" ( 3.10m x 1.91m )

Bedroom One 13' 1" x 11' 7" ( 3.99m x 3.53m )

Bedroom Two

14' 3" x 10' ( 4.34m x 3.05m )

Landing

Study

5' 9" x 5' (1.75m x 1.52m)