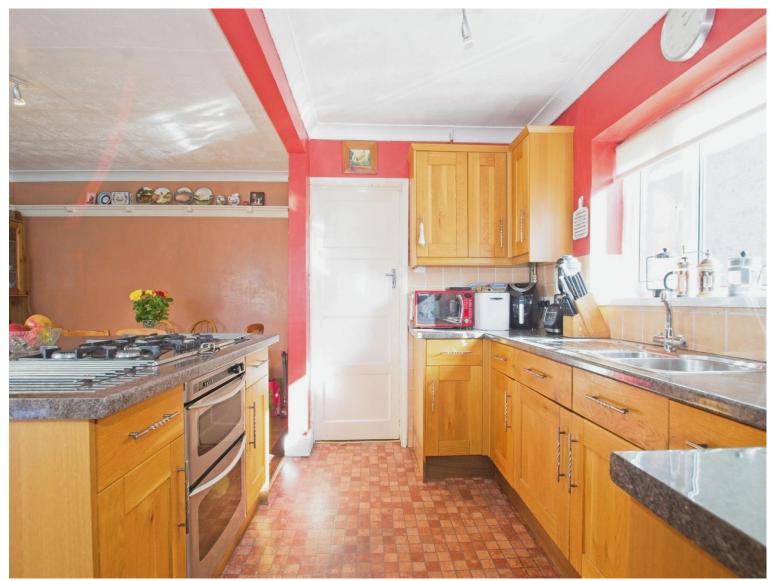

# Elan Road, offers over £400,000

- Extended Semi-Detached
- Four Bedrooms
- 17ft Open Plan Kitchen/Diner
- Detached Gym/Home Office
- Walking Distance of Llanishen Village
- EPC Rating: D







02920 618552 Ilanishen@peteralan.co.uk



# About the property

An extended four bedroom family semi-detached home situated within walking distance of Llanishen Village and Rhyd y Pennau. The property has a 17ft open plan kitchen/diner, there is a 16ft detached home office/gym and plenty of off road parking.

# Accommodation

### Entrance Hall

### Cloakroom

### Lounge

13' 5" x 11' 5" maximum ( 4.09m x 3.48m maximum )

#### Kitchen/Diner

17' 9" x 14' 5" ( 5.41m x 4.39m )

#### Laundry Room

8' 1" x 7' 1" ( 2.46m x 2.16m )

### Landing

#### Bathroom

10' 2" x 6' 3" ( 3.10m x 1.91m )





Bedroom One 13' 1" x 11' 7" ( 3.99m x 3.53m )

Bedroom Two

14' 3" x 10' ( 4.34m x 3.05m )

Landing

Study

5' 9" x 5' (1.75m x 1.52m)

Landing





Bedroom Three 16' 3'' x 8' 8'' ( 4.95m x 2.64m )

**Bedroom Four** 13' 3'' x 9' (4.04m x 2.74