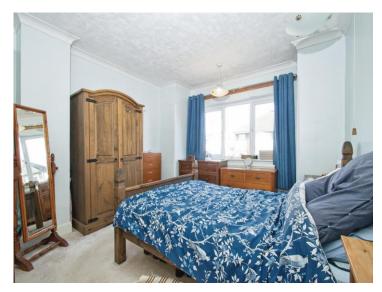

#### Bathroom

10' 2" x 6' 3" ( 3.10m x 1.91m )

Bedroom One 13' 1" x 11' 7" ( 3.99m x 3.53m )

Bedroom Two

14' 3" x 10' ( 4.34m x 3.05m )

Landing

Study

5' 9" x 5' (1.75m x 1.52m)