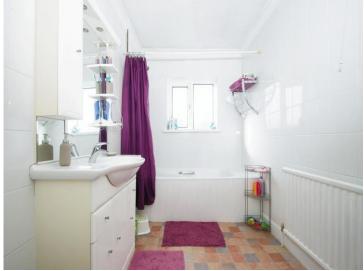

#### Bathroom

10' 2" x 6' 3" ( 3.10m x 1.91m )

Bedroom One 13' 1" x 11' 7" ( 3.99m x 3.53m )

Bedroom Two

14' 3" x 10' ( 4.34m x 3.05m )

Landing

Study

5' 9" x 5' (1.75m x 1.52m)