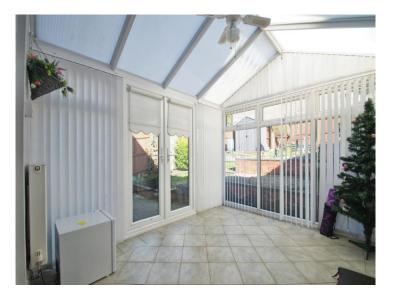

#### Kitchen

10' 9" x 7' 6" ( 3.28m x 2.29m )

Conservatory

11' x 10' (3.35m x 3.05m)

Landing

Wet Room

7' 6" x 6' 2" ( 2.29m x 1.88m )