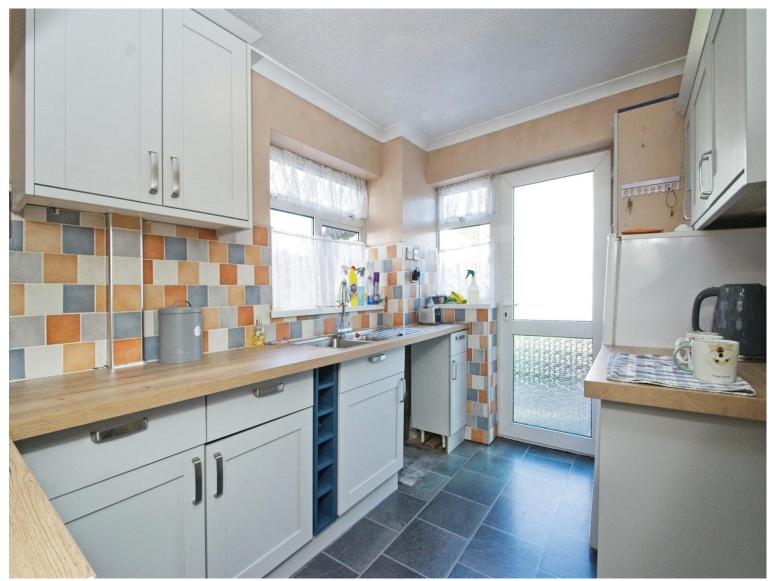

#### Kitchen

10' 9" x 7' 6" ( 3.28m x 2.29m )

Conservatory

11' x 10' (3.35m x 3.05m)

Landing

Wet Room

7' 6" x 6' 2" ( 2.29m x 1.88m )