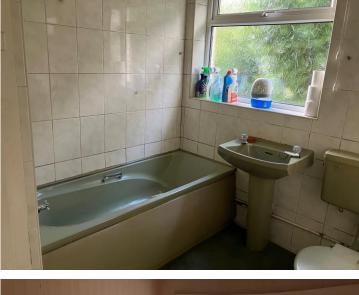

#### **Kitchen**

10' 9" x 8' 3" ( 3.28m x 2.51m )

Bathroom

7' 6" x 6' 7" ( 2.29m x 2.01m )

Bedroom One

14' 7" maximum x 10' 4" ( 4.45m maximum x 3.15m )

Bedroom Two

11' 8" x 10' 6" ( 3.56m x 3.20m )