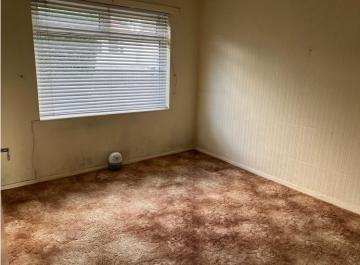

#### **Kitchen**

10' 9" x 8' 3" ( 3.28m x 2.51m )

Bathroom

7' 6" x 6' 7" ( 2.29m x 2.01m )

Bedroom One

14' 7" maximum x 10' 4" ( 4.45m maximum x 3.15m )

Bedroom Two

11' 8" x 10' 6" ( 3.56m x 3.20m )