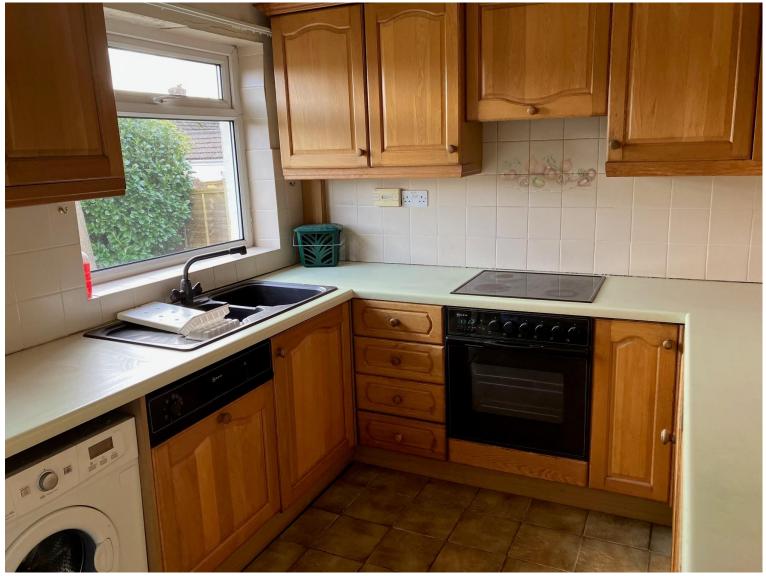

#### **Kitchen**

10' 9" x 8' 3" ( 3.28m x 2.51m )

Bathroom

7' 6" x 6' 7" ( 2.29m x 2.01m )

Bedroom One

14' 7" maximum x 10' 4" ( 4.45m maximum x 3.15m )

Bedroom Two

11' 8" x 10' 6" ( 3.56m x 3.20m )