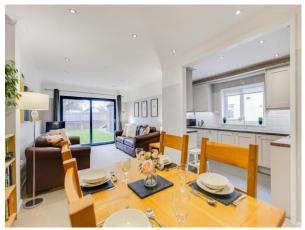

## About the property

A charming traditional three-bedroom extended semi-detached house, built circa 1950, the front inset with a wide two storey splayed bay, all beneath a pitched roof of interlocking tiles. This truly stunning fully improved home, fronts quiet and private tree lined St Anthony Road, away from busy passing traffic, yet only a few minute's walk to the University Health Hospital of Wales, and the delightful Heath Park with its large areas of open fields and its Ancient Woodland. In 2021 the property was extensively improved by the current owners including new stylish PVC double glazed windows, a new Worcester Combi gas boiler, a fully fitted new kitchen with integrated appliances, a stunning new white family bathroom complete with Bath, shower cubicle, wash hand basin, slim line wc and a bidet. The property benefits a larger block paved private front entrance drive with additional parking provided in the front garden, a level and totally enclosed rear garden, a garage and a secure brick and block built additional attached storage shed. Internally the property has been tastefully maintained and decorated with contemporary colours and new fitted carpets (2021), whilst the property also includes period wood block floors and traditional panel internal doors.