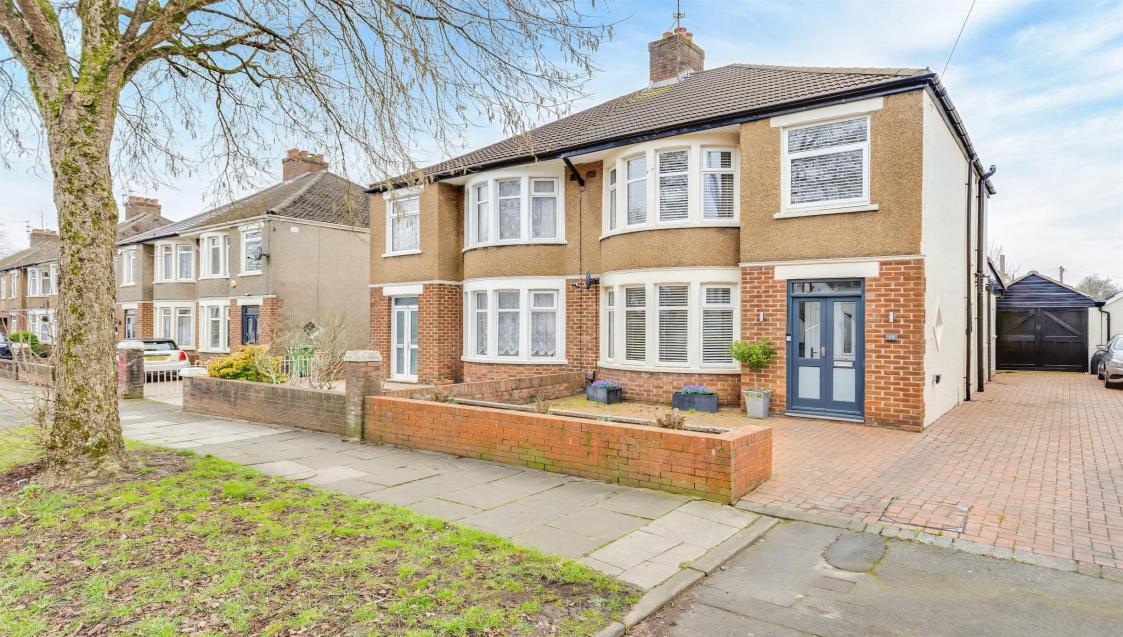

## About the property

A charming traditional three-bedroom extended semi-detached house, built circa 1950, the front inset with a wide two storey splayed bay, all beneath a pitched roof of interlocking tiles. This truly stunning fully improved home, fronts quiet and private tree lined St Anthony Road, away from busy passing traffic, yet only a few minute's walk to the University Health Hospital of Wales, and the delightful Heath Park with its large areas of open fields and its Ancient Woodland. In 2021 the property was extensively improved by the current owners including new stylish PVC double glazed windows, a new Worcester Combi gas boiler, a fully fitted new kitchen with integrated appliances, a stunning new white family bathroom complete with Bath, shower cubicle, wash hand basin, slim line wc and a bidet. The property benefits a larger block paved private front entrance drive with additional parking provided in the front garden, a level and totally enclosed rear garden, a garage and a secure brick and block built additional attached storage shed. Internally the property has been tastefully maintained and decorated with contemporary colours and new fitted carpets (2021), whilst the property also includes period wood block floors and traditional panel internal doors.