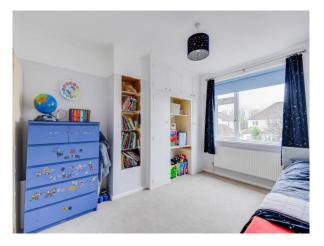

## About the property

A charming traditional three-bedroom extended semi-detached house, built circa 1950, the front inset with a wide two storey splayed bay, all beneath a pitched roof of interlocking tiles. This truly stunning fully improved home, fronts quiet and private tree lined St Anthony Road, away from busy passing traffic, yet only a few minute's walk to the University Health Hospital of Wales, and the delightful Heath Park with its large areas of open fields and its Ancient Woodland. In 2021 the property was extensively improved by the current owners including new stylish PVC double glazed windows, a new Worcester Combi gas boiler, a fully fitted new kitchen with integrated appliances, a stunning new white family bathroom complete with Bath, shower cubicle, wash hand basin, slim line wc and a bidet. The property benefits a larger block paved private front entrance drive with additional parking provided in the front garden, a level and totally enclosed rear garden, a garage and a secure brick and block built additional attached storage shed. Internally the property has been tastefully maintained and decorated with contemporary colours and new fitted carpets (2021), whilst the property also includes period wood block floors and traditional panel internal doors.