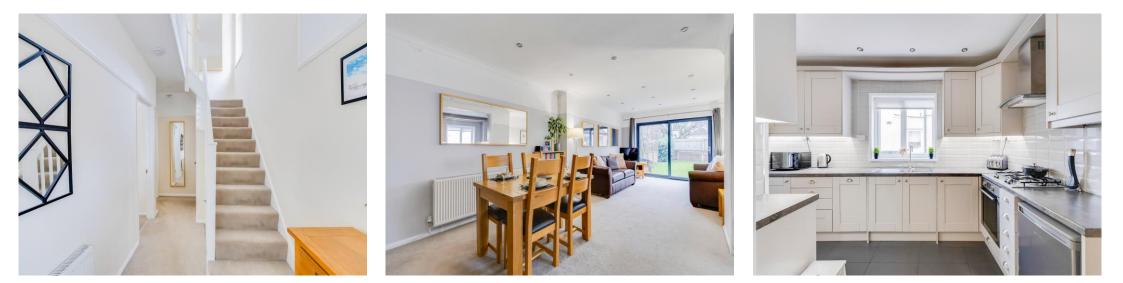

## About the property

A charming traditional three-bedroom extended semi-detached house, built circa 1950, the front inset with a wide two storey splayed bay, all beneath a pitched roof of interlocking tiles. This truly stunning fully improved home, fronts quiet and private tree lined St Anthony Road, away from busy passing traffic, yet only a few minute's walk to the University Health Hospital of Wales, and the delightful Heath Park with its large areas of open fields and its Ancient Woodland. In 2021 the property was extensively improved by the current owners including new stylish PVC double glazed windows, a new Worcester Combi gas boiler, a fully fitted new kitchen with integrated appliances, a stunning new white family bathroom complete with Bath, shower cubicle, wash hand basin, slim line wc and a bidet. The property benefits a larger block paved private front entrance drive with additional parking provided in the front garden, a level and totally enclosed rear garden, a garage and a secure brick and block built additional attached storage shed. Internally the property has been tastefully maintained and decorated with contemporary colours and new fitted carpets (2021), whilst the property also includes period wood block floors and traditional panel internal doors.