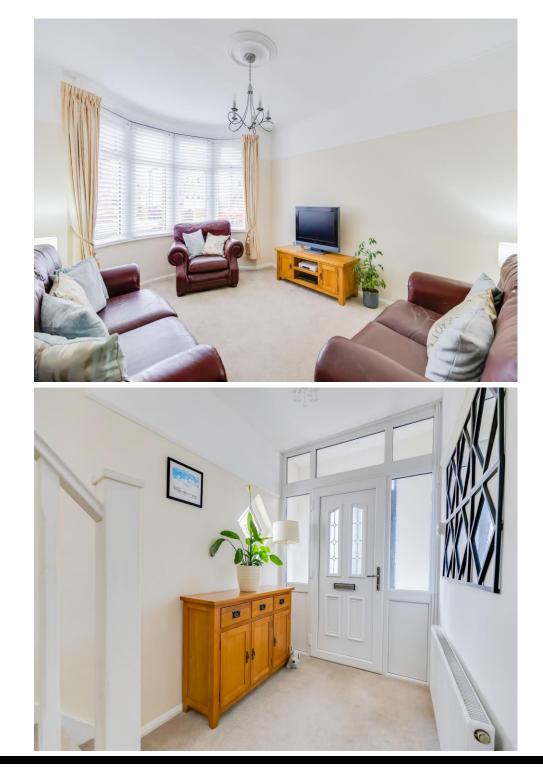

## About the property

A charming traditional three-bedroom extended semi-detached house, built circa 1950, the front inset with a wide two storey splayed bay, all beneath a pitched roof of interlocking tiles. This truly stunning fully improved home, fronts quiet and private tree lined St Anthony Road, away from busy passing traffic, yet only a few minute's walk to the University Health Hospital of Wales, and the delightful Heath Park with its large areas of open fields and its Ancient Woodland. In 2021 the property was extensively improved by the current owners including new stylish PVC double glazed windows, a new Worcester Combi gas boiler, a fully fitted new kitchen with integrated appliances, a stunning new white family bathroom complete with Bath, shower cubicle, wash hand basin, slim line wc and a bidet. The property benefits a larger block paved private front entrance drive with additional parking provided in the front garden, a level and totally enclosed rear garden, a garage and a secure brick and block built additional attached storage shed. Internally the property has been tastefully maintained and decorated with contemporary colours and new fitted carpets (2021), whilst the property also includes period wood block floors and traditional panel internal doors.