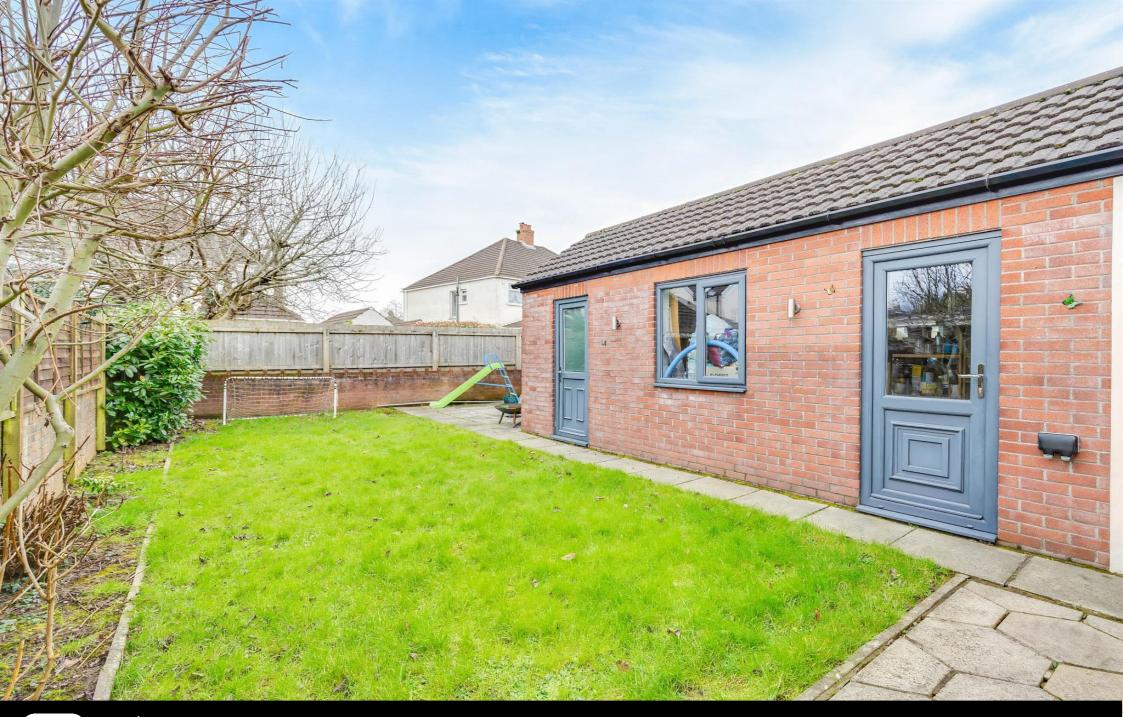

## About the property

A charming traditional three-bedroom extended semi-detached house, built circa 1950, the front inset with a wide two storey splayed bay, all beneath a pitched roof of interlocking tiles. This truly stunning fully improved home, fronts quiet and private tree lined St Anthony Road, away from busy passing traffic, yet only a few minute's walk to the University Health Hospital of Wales, and the delightful Heath Park with its large areas of open fields and its Ancient Woodland. In 2021 the property was extensively improved by the current owners including new stylish PVC double glazed windows, a new Worcester Combi gas boiler, a fully fitted new kitchen with integrated appliances, a stunning new white family bathroom complete with Bath, shower cubicle, wash hand basin, slim line wc and a bidet. The property benefits a larger block paved private front entrance drive with additional parking provided in the front garden, a level and totally enclosed rear garden, a garage and a secure brick and block built additional attached storage shed. Internally the property has been tastefully maintained and decorated with contemporary colours and new fitted carpets (2021), whilst the property also includes period wood block floors and traditional panel internal doors.