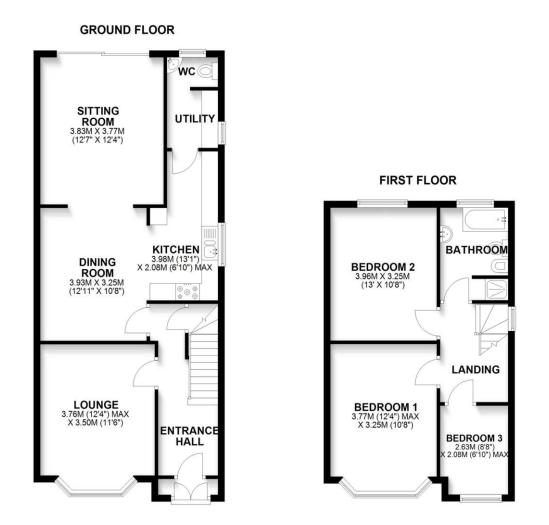

## About the property

A charming traditional three-bedroom extended semi-detached house, built circa 1950, the front inset with a wide two storey splayed bay, all beneath a pitched roof of interlocking tiles. This truly stunning fully improved home, fronts quiet and private tree lined St Anthony Road, away from busy passing traffic, yet only a few minute's walk to the University Health Hospital of Wales, and the delightful Heath Park with its large areas of open fields and its Ancient Woodland. In 2021 the property was extensively improved by the current owners including new stylish PVC double glazed windows, a new Worcester Combi gas boiler, a fully fitted new kitchen with integrated appliances, a stunning new white family bathroom complete with Bath, shower cubicle, wash hand basin, slim line wc and a bidet. The property benefits a larger block paved private front entrance drive with additional parking provided in the front garden, a level and totally enclosed rear garden, a garage and a secure brick and block built additional attached storage shed. Internally the property has been tastefully maintained and decorated with contemporary colours and new fitted carpets (2021), whilst the property also includes period wood block floors and traditional panel internal doors.

## Accommodation