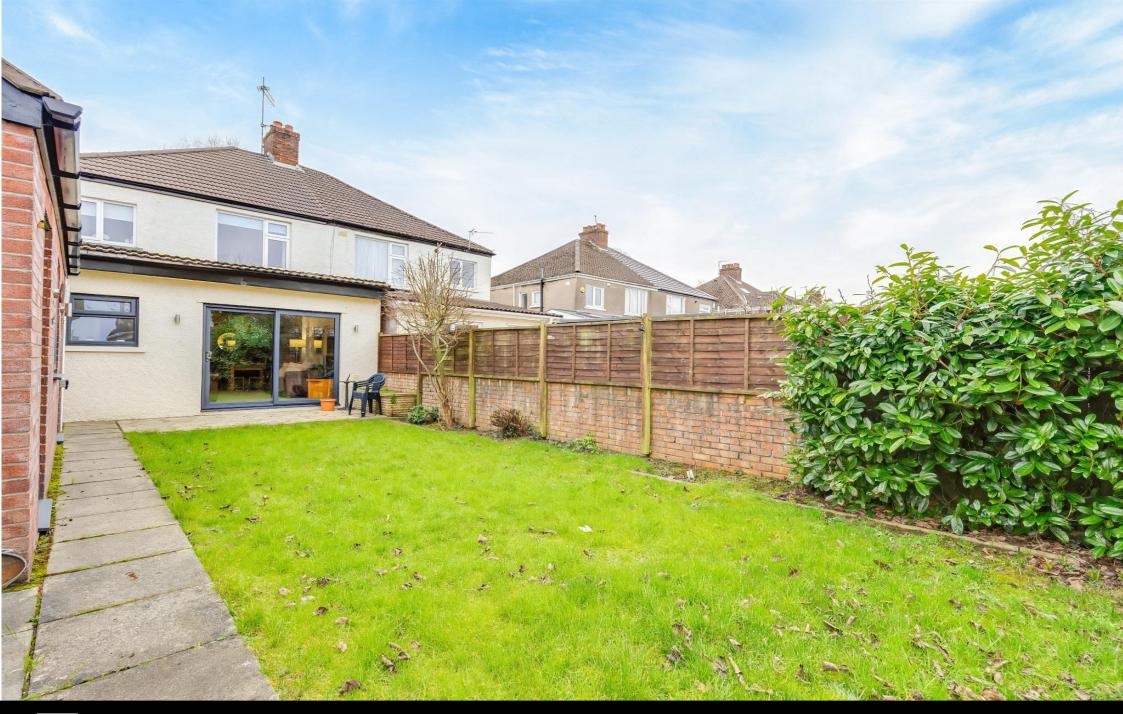

## About the property

A charming traditional three-bedroom extended semi-detached house, built circa 1950, the front inset with a wide two storey splayed bay, all beneath a pitched roof of interlocking tiles. This truly stunning fully improved home, fronts quiet and private tree lined St Anthony Road, away from busy passing traffic, yet only a few minute's walk to the University Health Hospital of Wales, and the delightful Heath Park with its large areas of open fields and its Ancient Woodland. In 2021 the property was extensively improved by the current owners including new stylish PVC double glazed windows, a new Worcester Combi gas boiler, a fully fitted new kitchen with integrated appliances, a stunning new white family bathroom complete with Bath, shower cubicle, wash hand basin, slim line wc and a bidet. The property benefits a larger block paved private front entrance drive with additional parking provided in the front garden, a level and totally enclosed rear garden, a garage and a secure brick and block built additional attached storage shed. Internally the property has been tastefully maintained and decorated with contemporary colours and new fitted carpets (2021), whilst the property also includes period wood block floors and traditional panel internal doors.