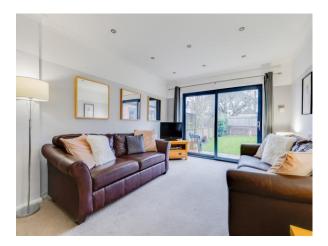

## About the property

A charming traditional three-bedroom extended semi-detached house, built circa 1950, the front inset with a wide two storey splayed bay, all beneath a pitched roof of interlocking tiles. This truly stunning fully improved home, fronts quiet and private tree lined St Anthony Road, away from busy passing traffic, yet only a few minute's walk to the University Health Hospital of Wales, and the delightful Heath Park with its large areas of open fields and its Ancient Woodland. In 2021 the property was extensively improved by the current owners including new stylish PVC double glazed windows, a new Worcester Combi gas boiler, a fully fitted new kitchen with integrated appliances, a stunning new white family bathroom complete with Bath, shower cubicle, wash hand basin, slim line wc and a bidet. The property benefits a larger block paved private front entrance drive with additional parking provided in the front garden, a level and totally enclosed rear garden, a garage and a secure brick and block built additional attached storage shed. Internally the property has been tastefully maintained and decorated with contemporary colours and new fitted carpets (2021), whilst the property also includes period wood block floors and traditional panel internal doors.