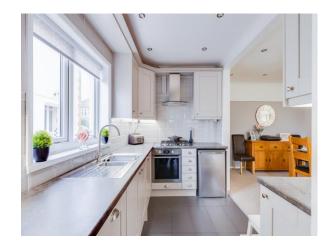

## About the property

A charming traditional three-bedroom extended semi-detached house, built circa 1950, the front inset with a wide two storey splayed bay, all beneath a pitched roof of interlocking tiles. This truly stunning fully improved home, fronts quiet and private tree lined St Anthony Road, away from busy passing traffic, yet only a few minute's walk to the University Health Hospital of Wales, and the delightful Heath Park with its large areas of open fields and its Ancient Woodland. In 2021 the property was extensively improved by the current owners including new stylish PVC double glazed windows, a new Worcester Combi gas boiler, a fully fitted new kitchen with integrated appliances, a stunning new white family bathroom complete with Bath, shower cubicle, wash hand basin, slim line wc and a bidet. The property benefits a larger block paved private front entrance drive with additional parking provided in the front garden, a level and totally enclosed rear garden, a garage and a secure brick and block built additional attached storage shed. Internally the property has been tastefully maintained and decorated with contemporary colours and new fitted carpets (2021), whilst the property also includes period wood block floors and traditional panel internal doors.