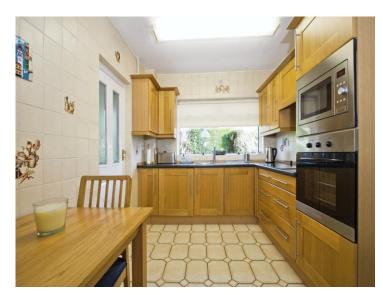

#### Kitchen

11' x 8' 5" ( 3.35m x 2.57m )

**Rear Porch** 5' 6" x 4' 8" ( 1.68m x 1.42m )

Cloakroom / W.C.

5' 6" x 5' 4" ( 1.68m x 1.63m )

First Floor Landing

Bedroom One

14' 6" x 10' 9" ( 4.42m x 3.28m )