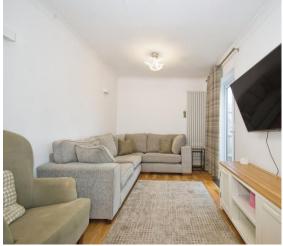

## Accommodation

**Entrance Hall** 

Lounge

13' 2" x 10' 8" ( 4.01m x 3.25m ) Sitting Room

20' 4" x 9' 8" ( 6.20m x 2.95m ) **Kitchen** 

10' 8" x 8' 9" ( 3.25m x 2.67m ) **Cloakroom/Wc** 

7' 3" x 5' 7" ( 2.21m x 1.70m ) Landing