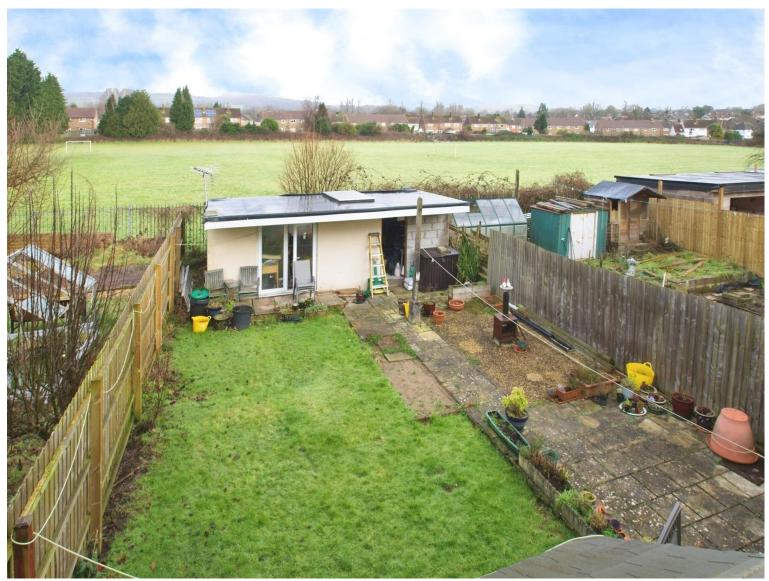

#### Bedroom One

12' 2" x 11' 11" ( 3.71m x 3.63m ) Bedroom Two

11' 4" x 9' 6" ( 3.45m x 2.90m ) **Bedroom Three** 

8' 8'' x 7' (2.64m x 2.13m) **Shower Room**  Front / Rear Gardens

Driveway

02920 618552 llanishen@peteralan.co.uk