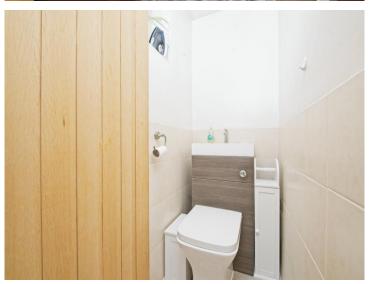

## Accommodation

**Entrance Hall** 

Lounge

13' 2" x 10' 8" ( 4.01m x 3.25m ) Sitting Room

20' 4" x 9' 8" ( 6.20m x 2.95m ) **Kitchen** 

10' 8" x 8' 9" ( 3.25m x 2.67m ) **Cloakroom/Wc** 

7' 3" x 5' 7" ( 2.21m x 1.70m ) Landing