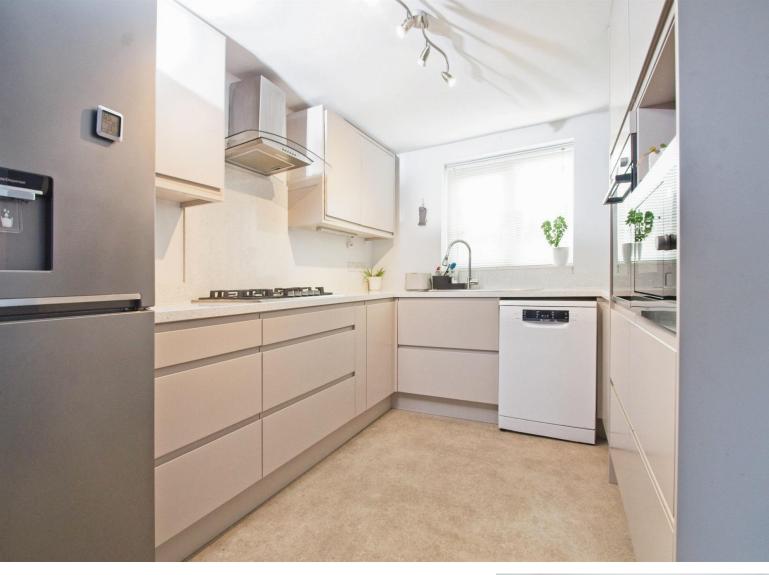

## About the property

Backing onto the School Playing Fields is this three bedroom semi-detached home with a 20 ft rear sitting room, refurbished kitchen with integrated appliances and downstairs cloakroom. Situated within walking distance of Llanishen village with off road parking.

## Accommodation

**Entrance Hall** 

Lounge

13' 2" x 10' 8" ( 4.01m x 3.25m ) Sitting Room

20' 4" x 9' 8" ( 6.20m x 2.95m ) **Kitchen** 

10' 8" x 8' 9" ( 3.25m x 2.67m ) **Cloakroom/Wc** 

7' 3" x 5' 7" ( 2.21m x 1.70m ) Landing