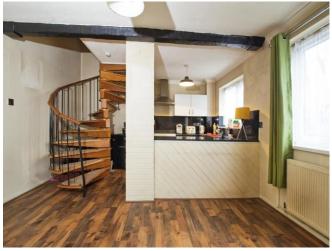

# Oakridge, £160,000

- One Double Bedroom
- Ideal for First Time Buy/Downsizer
- No Ongoing Chain
- Allocated Parking
- Close to Amenities
- EPC Rating: C













# **About the property**

An ideal first buy or downsize with this one double bedroom home with no ongoing chain situated within walking distance of shops and public transport. There is an allocated parking space and an enclosed private garden.

## **Accommodation**

#### Lounge

13' 6" x 9' 3" ( 4.11m x 2.82m )

#### **Kitchen**

7' 5" x 7' 2" ( 2.26m x 2.18m )

### Landing

#### **Bedroom**

13' 5" x 8' 4" ( 4.09m x 2.54m )

**Shower Room** 









8' x 6' 3" ( 2.44m x 1.91m )

Outside/Rear Garden

**Allocated Parking Space** 



## **Floorplan**



This floor plan is for illustrative purposes only. It is not drawn to scale. Any measurements, floor areas (including any total floor area), openings and orientation are approximate. No details are guaranteed, they cannot be rel