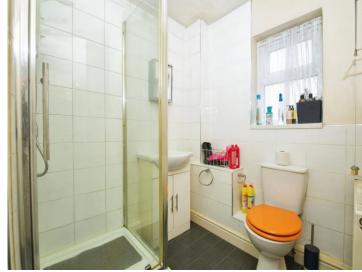

#### **Bedroom**

13' 5" x 8' 4" ( 4.09m x 2.54m )

**Shower Room** 

8' x 6' 3" ( 2.44m x 1.91m )

Outside/Rear Garden

**Allocated Parking Space** 