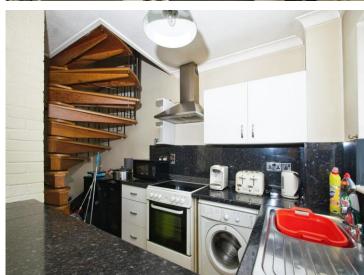

# Oakridge, £160,000

- One Double Bedroom
- Ideal for First Time Buy/Downsizer
- No Ongoing Chain
- Allocated Parking
- Close to Amenities
- EPC Rating: C













# **About the property**

An ideal first buy or downsize with this one double bedroom home with no ongoing chain situated within walking distance of shops and public transport. There is an allocated parking space and an enclosed private garden.

## **Accommodation**

#### Lounge

13' 6" x 9' 3" ( 4.11m x 2.82m )

#### **Kitchen**

7' 5" x 7' 2" ( 2.26m x 2.18m )

### Landing

#### **Bedroom**

13' 5" x 8' 4" ( 4.09m x 2.54m )

**Shower Room** 









8' x 6' 3" ( 2.44m x 1.91m )

Outside/Rear Garden

**Allocated Parking Space** 



## **Floorplan**



This floor plan is for illustrative purposes only. It is not drawn to scale. Any measurements, floor areas (including any total floor area), openings and orientation are approximate. No details are guaranteed, they cannot be relied upon for any purpose and they do not form part of any agreement. No liability is taken for any error, omission or misstatement. A party must rely upon its own inspection(s). Powered by www.focalagent.com

### Important Information

Note while we endeavour to make our sales details accurate and reliable, if there is any point which is of particular interest to you, please contact the office and we will be pleased to confirm the position for you. We have not pe